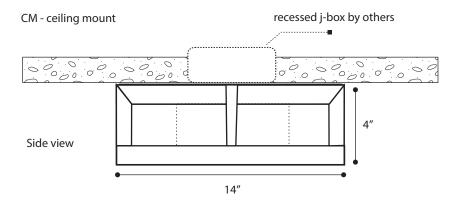

| BL Black WH White SG Silver Grey BZ Bronze | lor |

- Lumens are based on max wattage & 5000K CCT
- IES files available upon request
- Std Standard Offering







#### **Dimensions & Mounting:**

Please note that drawings are not to scale.







## Listing:

Complies to CSA and UL standards.

### Polar Graph:

DS