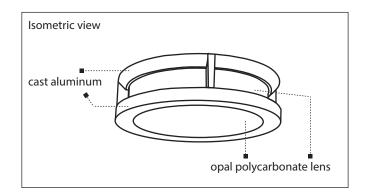

#### Description:

Cast aluminum frame with an opal polycarbonate lens and glow band. Regressed stainless steel allen screws are standard.

| Name     | Engine<br>-               | Lumens -                             | CCT Electric          | cal Mounti      | ing Lens Patte                                                                                                                                                                                                                                                                                                                                                                                                                                                                                                                                                                                                                                                                                                                                                                                                                                                                                                                                                                                                                                                                                                                                                                                                                                                                                                                                                                                                                                                                                                                                                                                                                                                                                                                                                                                                                                                                                                                                                                                                                                                                                                                 | ern Options Fini                           | sh  |
|----------|---------------------------|--------------------------------------|-----------------------|-----------------|--------------------------------------------------------------------------------------------------------------------------------------------------------------------------------------------------------------------------------------------------------------------------------------------------------------------------------------------------------------------------------------------------------------------------------------------------------------------------------------------------------------------------------------------------------------------------------------------------------------------------------------------------------------------------------------------------------------------------------------------------------------------------------------------------------------------------------------------------------------------------------------------------------------------------------------------------------------------------------------------------------------------------------------------------------------------------------------------------------------------------------------------------------------------------------------------------------------------------------------------------------------------------------------------------------------------------------------------------------------------------------------------------------------------------------------------------------------------------------------------------------------------------------------------------------------------------------------------------------------------------------------------------------------------------------------------------------------------------------------------------------------------------------------------------------------------------------------------------------------------------------------------------------------------------------------------------------------------------------------------------------------------------------------------------------------------------------------------------------------------------------|--------------------------------------------|-----|
|          | Name                      | Light Engine                         | Source Lumens(LED)(50 | 00К)            | Color Temp                                                                                                                                                                                                                                                                                                                                                                                                                                                                                                                                                                                                                                                                                                                                                                                                                                                                                                                                                                                                                                                                                                                                                                                                                                                                                                                                                                                                                                                                                                                                                                                                                                                                                                                                                                                                                                                                                                                                                                                                                                                                                                                     | Electrical                                 |     |
|          | AURORA                    | 20W LED (Max)                        | 3520                  | •               | 2700K                                                                                                                                                                                                                                                                                                                                                                                                                                                                                                                                                                                                                                                                                                                                                                                                                                                                                                                                                                                                                                                                                                                                                                                                                                                                                                                                                                                                                                                                                                                                                                                                                                                                                                                                                                                                                                                                                                                                                                                                                                                                                                                          | UNV 120-277V                               |     |
|          |                           |                                      |                       |                 | 3000K                                                                                                                                                                                                                                                                                                                                                                                                                                                                                                                                                                                                                                                                                                                                                                                                                                                                                                                                                                                                                                                                                                                                                                                                                                                                                                                                                                                                                                                                                                                                                                                                                                                                                                                                                                                                                                                                                                                                                                                                                                                                                                                          | HLV 347-480V                               |     |
|          |                           |                                      |                       |                 | 3500K                                                                                                                                                                                                                                                                                                                                                                                                                                                                                                                                                                                                                                                                                                                                                                                                                                                                                                                                                                                                                                                                                                                                                                                                                                                                                                                                                                                                                                                                                                                                                                                                                                                                                                                                                                                                                                                                                                                                                                                                                                                                                                                          | TT Tri-Tap(HID)                            |     |
|          |                           |                                      |                       |                 | 4000K                                                                                                                                                                                                                                                                                                                                                                                                                                                                                                                                                                                                                                                                                                                                                                                                                                                                                                                                                                                                                                                                                                                                                                                                                                                                                                                                                                                                                                                                                                                                                                                                                                                                                                                                                                                                                                                                                                                                                                                                                                                                                                                          | MT Multi-Tap(HII                           | O)  |
|          |                           |                                      |                       |                 | 5000K                                                                                                                                                                                                                                                                                                                                                                                                                                                                                                                                                                                                                                                                                                                                                                                                                                                                                                                                                                                                                                                                                                                                                                                                                                                                                                                                                                                                                                                                                                                                                                                                                                                                                                                                                                                                                                                                                                                                                                                                                                                                                                                          |                                            |     |
|          |                           | Contact for custom                   | Contact for custom    | Co              | ontact for custom                                                                                                                                                                                                                                                                                                                                                                                                                                                                                                                                                                                                                                                                                                                                                                                                                                                                                                                                                                                                                                                                                                                                                                                                                                                                                                                                                                                                                                                                                                                                                                                                                                                                                                                                                                                                                                                                                                                                                                                                                                                                                                              |                                            |     |
|          | Mounting                  | Lens                                 | Light Pattern         |                 | Options                                                                                                                                                                                                                                                                                                                                                                                                                                                                                                                                                                                                                                                                                                                                                                                                                                                                                                                                                                                                                                                                                                                                                                                                                                                                                                                                                                                                                                                                                                                                                                                                                                                                                                                                                                                                                                                                                                                                                                                                                                                                                                                        | Finishes                                   |     |
|          |                           |                                      |                       |                 |                                                                                                                                                                                                                                                                                                                                                                                                                                                                                                                                                                                                                                                                                                                                                                                                                                                                                                                                                                                                                                                                                                                                                                                                                                                                                                                                                                                                                                                                                                                                                                                                                                                                                                                                                                                                                                                                                                                                                                                                                                                                                                                                |                                            |     |
| CM       | Ceiling mount             | OPL Opal Polycarbonate               | DS Down & side light  | t DM            | 0-10V dimming                                                                                                                                                                                                                                                                                                                                                                                                                                                                                                                                                                                                                                                                                                                                                                                                                                                                                                                                                                                                                                                                                                                                                                                                                                                                                                                                                                                                                                                                                                                                                                                                                                                                                                                                                                                                                                                                                                                                                                                                                                                                                                                  | Standard                                   |     |
| CM<br>WM | Ceiling mount  Wall mount | OPL Opal Polycarbonate<br>Lens (Std) | (Std)                 |                 | , and the second | Standard<br>BL Black                       |     |
|          | J                         |                                      | 3                     | t DM<br>WL      | 0-10V dimming Wet location                                                                                                                                                                                                                                                                                                                                                                                                                                                                                                                                                                                                                                                                                                                                                                                                                                                                                                                                                                                                                                                                                                                                                                                                                                                                                                                                                                                                                                                                                                                                                                                                                                                                                                                                                                                                                                                                                                                                                                                                                                                                                                     |                                            |     |
|          | J                         |                                      | (Std)                 |                 | , and the second | BL Black                                   |     |
|          | J                         |                                      | (Std)  D Down light   | WL<br>MAL       | Wet location  Mesh around lens                                                                                                                                                                                                                                                                                                                                                                                                                                                                                                                                                                                                                                                                                                                                                                                                                                                                                                                                                                                                                                                                                                                                                                                                                                                                                                                                                                                                                                                                                                                                                                                                                                                                                                                                                                                                                                                                                                                                                                                                                                                                                                 | BL Black WH White                          |     |
|          | J                         |                                      | (Std)  D Down light   | WL              | Wet location                                                                                                                                                                                                                                                                                                                                                                                                                                                                                                                                                                                                                                                                                                                                                                                                                                                                                                                                                                                                                                                                                                                                                                                                                                                                                                                                                                                                                                                                                                                                                                                                                                                                                                                                                                                                                                                                                                                                                                                                                                                                                                                   | BL Black WH White SG Silver Grey           |     |
|          | J                         |                                      | (Std)  D Down light   | WL<br>MAL       | Wet location  Mesh around lens                                                                                                                                                                                                                                                                                                                                                                                                                                                                                                                                                                                                                                                                                                                                                                                                                                                                                                                                                                                                                                                                                                                                                                                                                                                                                                                                                                                                                                                                                                                                                                                                                                                                                                                                                                                                                                                                                                                                                                                                                                                                                                 | BL Black WH White SG Silver Grey           |     |
|          | J                         |                                      | (Std)  D Down light   | WL<br>MAL<br>SF | Wet location  Mesh around lens  Single fuse                                                                                                                                                                                                                                                                                                                                                                                                                                                                                                                                                                                                                                                                                                                                                                                                                                                                                                                                                                                                                                                                                                                                                                                                                                                                                                                                                                                                                                                                                                                                                                                                                                                                                                                                                                                                                                                                                                                                                                                                                                                                                    | BL Black WH White SG Silver Grey BZ Bronze | lor |