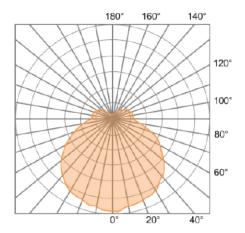

| BL Black WH White SG Silver Grey BZ Bronze | lor |

- Lumens are based on max wattage & 5000K CCT
- IES files available upon request
- Std Standard Offering







#### **Dimensions & Mounting:**

Please note that drawings are not to scale.







## Listing:

Complies to CSA and UL standards.

### Polar Graph:

DS