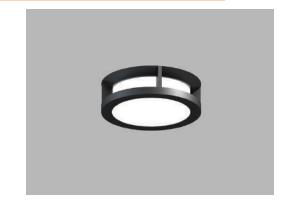

# **AURORA - Ceiling Mount**

#### Description:

Cast aluminum frame with an opal polycarbonate lens and glow band. Regressed stainless steel allen screws are standard.

| Name     | Engine<br>-               | Lumens -                             | CCT Electric          | cal Mounti      | ing Lens Patte                                                                                                                                                                                                                                                                                                                                                                                                                                                                                                                                                                                                                                                                                                                                                                                                                                                                                                                                                                                                                                                                                                                                                                                                                                                                                                                                                                                                                                                                                                                                                                                                                                                                                                                                                                                                                                                                                                                                                                                                                                                                                                                 | ern Options Fini                           | sh  |
|----------|---------------------------|--------------------------------------|-----------------------|-----------------|--------------------------------------------------------------------------------------------------------------------------------------------------------------------------------------------------------------------------------------------------------------------------------------------------------------------------------------------------------------------------------------------------------------------------------------------------------------------------------------------------------------------------------------------------------------------------------------------------------------------------------------------------------------------------------------------------------------------------------------------------------------------------------------------------------------------------------------------------------------------------------------------------------------------------------------------------------------------------------------------------------------------------------------------------------------------------------------------------------------------------------------------------------------------------------------------------------------------------------------------------------------------------------------------------------------------------------------------------------------------------------------------------------------------------------------------------------------------------------------------------------------------------------------------------------------------------------------------------------------------------------------------------------------------------------------------------------------------------------------------------------------------------------------------------------------------------------------------------------------------------------------------------------------------------------------------------------------------------------------------------------------------------------------------------------------------------------------------------------------------------------|--------------------------------------------|-----|
|          | Name                      | Light Engine                         | Source Lumens(LED)(50 | 00К)            | Color Temp                                                                                                                                                                                                                                                                                                                                                                                                                                                                                                                                                                                                                                                                                                                                                                                                                                                                                                                                                                                                                                                                                                                                                                                                                                                                                                                                                                                                                                                                                                                                                                                                                                                                                                                                                                                                                                                                                                                                                                                                                                                                                                                     | Electrical                                 |     |
|          | AURORA                    | 20W LED (Max)                        | 3520                  | •               | 2700K                                                                                                                                                                                                                                                                                                                                                                                                                                                                                                                                                                                                                                                                                                                                                                                                                                                                                                                                                                                                                                                                                                                                                                                                                                                                                                                                                                                                                                                                                                                                                                                                                                                                                                                                                                                                                                                                                                                                                                                                                                                                                                                          | UNV 120-277V                               |     |
|          |                           |                                      |                       |                 | 3000K                                                                                                                                                                                                                                                                                                                                                                                                                                                                                                                                                                                                                                                                                                                                                                                                                                                                                                                                                                                                                                                                                                                                                                                                                                                                                                                                                                                                                                                                                                                                                                                                                                                                                                                                                                                                                                                                                                                                                                                                                                                                                                                          | HLV 347-480V                               |     |
|          |                           |                                      |                       |                 | 3500K                                                                                                                                                                                                                                                                                                                                                                                                                                                                                                                                                                                                                                                                                                                                                                                                                                                                                                                                                                                                                                                                                                                                                                                                                                                                                                                                                                                                                                                                                                                                                                                                                                                                                                                                                                                                                                                                                                                                                                                                                                                                                                                          | TT Tri-Tap(HID)                            |     |
|          |                           |                                      |                       |                 | 4000K                                                                                                                                                                                                                                                                                                                                                                                                                                                                                                                                                                                                                                                                                                                                                                                                                                                                                                                                                                                                                                                                                                                                                                                                                                                                                                                                                                                                                                                                                                                                                                                                                                                                                                                                                                                                                                                                                                                                                                                                                                                                                                                          | MT Multi-Tap(HII                           | O)  |
|          |                           |                                      |                       |                 | 5000K                                                                                                                                                                                                                                                                                                                                                                                                                                                                                                                                                                                                                                                                                                                                                                                                                                                                                                                                                                                                                                                                                                                                                                                                                                                                                                                                                                                                                                                                                                                                                                                                                                                                                                                                                                                                                                                                                                                                                                                                                                                                                                                          |                                            |     |
|          |                           | Contact for custom                   | Contact for custom    | Co              | ontact for custom                                                                                                                                                                                                                                                                                                                                                                                                                                                                                                                                                                                                                                                                                                                                                                                                                                                                                                                                                                                                                                                                                                                                                                                                                                                                                                                                                                                                                                                                                                                                                                                                                                                                                                                                                                                                                                                                                                                                                                                                                                                                                                              |                                            |     |
|          | Mounting                  | Lens                                 | Light Pattern         |                 | Options                                                                                                                                                                                                                                                                                                                                                                                                                                                                                                                                                                                                                                                                                                                                                                                                                                                                                                                                                                                                                                                                                                                                                                                                                                                                                                                                                                                                                                                                                                                                                                                                                                                                                                                                                                                                                                                                                                                                                                                                                                                                                                                        | Finishes                                   |     |
|          |                           |                                      |                       |                 |                                                                                                                                                                                                                                                                                                                                                                                                                                                                                                                                                                                                                                                                                                                                                                                                                                                                                                                                                                                                                                                                                                                                                                                                                                                                                                                                                                                                                                                                                                                                                                                                                                                                                                                                                                                                                                                                                                                                                                                                                                                                                                                                |                                            |     |
| CM       | Ceiling mount             | OPL Opal Polycarbonate               | DS Down & side light  | t DM            | 0-10V dimming                                                                                                                                                                                                                                                                                                                                                                                                                                                                                                                                                                                                                                                                                                                                                                                                                                                                                                                                                                                                                                                                                                                                                                                                                                                                                                                                                                                                                                                                                                                                                                                                                                                                                                                                                                                                                                                                                                                                                                                                                                                                                                                  | Standard                                   |     |
| CM<br>WM | Ceiling mount  Wall mount | OPL Opal Polycarbonate<br>Lens (Std) | (Std)                 |                 | , and the second | Standard<br>BL Black                       |     |
|          | J                         |                                      | 3                     | t DM<br>WL      | 0-10V dimming Wet location                                                                                                                                                                                                                                                                                                                                                                                                                                                                                                                                                                                                                                                                                                                                                                                                                                                                                                                                                                                                                                                                                                                                                                                                                                                                                                                                                                                                                                                                                                                                                                                                                                                                                                                                                                                                                                                                                                                                                                                                                                                                                                     |                                            |     |
|          | J                         |                                      | (Std)                 |                 | , and the second | BL Black                                   |     |
|          | J                         |                                      | (Std)  D Down light   | WL<br>MAL       | Wet location  Mesh around lens                                                                                                                                                                                                                                                                                                                                                                                                                                                                                                                                                                                                                                                                                                                                                                                                                                                                                                                                                                                                                                                                                                                                                                                                                                                                                                                                                                                                                                                                                                                                                                                                                                                                                                                                                                                                                                                                                                                                                                                                                                                                                                 | BL Black WH White                          |     |
|          | J                         |                                      | (Std)  D Down light   | WL              | Wet location                                                                                                                                                                                                                                                                                                                                                                                                                                                                                                                                                                                                                                                                                                                                                                                                                                                                                                                                                                                                                                                                                                                                                                                                                                                                                                                                                                                                                                                                                                                                                                                                                                                                                                                                                                                                                                                                                                                                                                                                                                                                                                                   | BL Black WH White SG Silver Grey           |     |
|          | J                         |                                      | (Std)  D Down light   | WL<br>MAL       | Wet location  Mesh around lens                                                                                                                                                                                                                                                                                                                                                                                                                                                                                                                                                                                                                                                                                                                                                                                                                                                                                                                                                                                                                                                                                                                                                                                                                                                                                                                                                                                                                                                                                                                                                                                                                                                                                                                                                                                                                                                                                                                                                                                                                                                                                                 | BL Black WH White SG Silver Grey           |     |
|          | J                         |                                      | (Std)  D Down light   | WL<br>MAL<br>SF | Wet location  Mesh around lens  Single fuse                                                                                                                                                                                                                                                                                                                                                                                                                                                                                                                                                                                                                                                                                                                                                                                                                                                                                                                                                                                                                                                                                                                                                                                                                                                                                                                                                                                                                                                                                                                                                                                                                                                                                                                                                                                                                                                                                                                                                                                                                                                                                    | BL Black WH White SG Silver Grey BZ Bronze | lor |