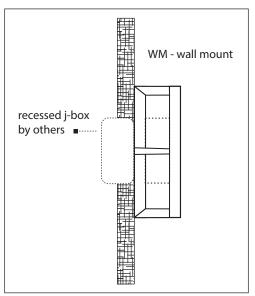

| BL Black WH White SG Silver Grey BZ Bronze | lor |

- Lumens are based on max wattage & 5000K CCT
- IES files available upon request
- Std Standard Offering







#### **Dimensions & Mounting:**

Please note that drawings are not to scale.







## Listing:

Complies to CSA and UL standards.

### Polar Graph:

DS