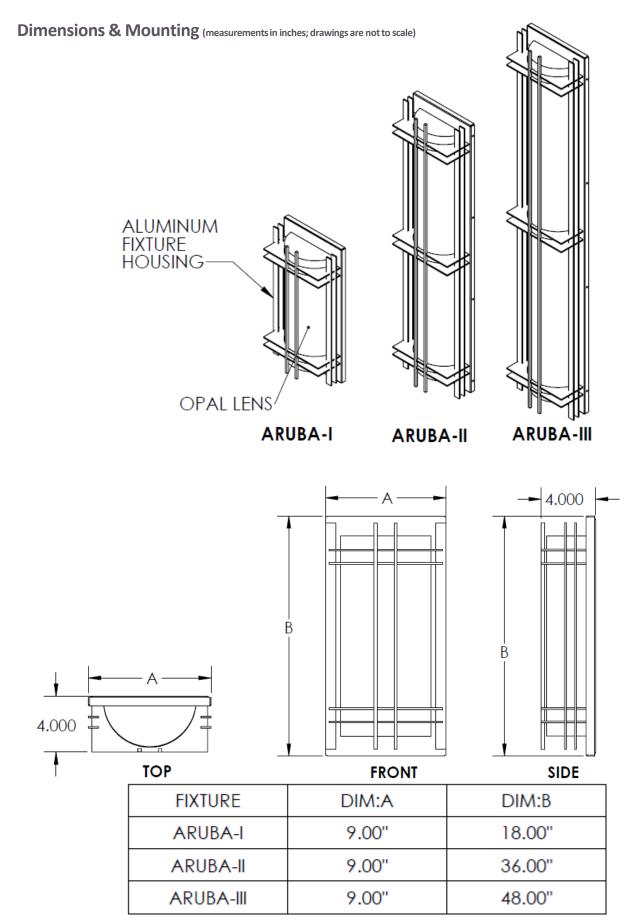

## ARUBA WALL MOUNT

A modern decorative wall mount that is ADA-compliant. Consists of a fabricated aluminum frame, customizable to various designs, and overlaid on opal lens. Fully siliconegasketed for all-weather sealing. Standard is 9" width. Available in 3 different lengths. Designed for exterior application.

| Name  | nme Length<br>(in inches) |                   | Light Engine Lumens*          |                       | Color Temp              | Electrical |                      | Mounting |              |
|-------|---------------------------|-------------------|-------------------------------|-----------------------|-------------------------|------------|----------------------|----------|--------------|
| ARUBA | <br>  <br>                | 18"<br>36"<br>48" | 18W LED<br>44W LED<br>64W LED | 2988<br>7304<br>10624 | 3000K<br>3500K<br>4000K | UNV<br>HLV | 120-277V<br>347-480V | WM       | Wall mounted |
|       |                           |                   |                               |                       | 5000K                   |            |                      |          |              |