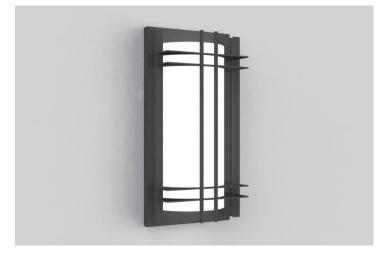

## ARUBA WALL MOUNT

A modern decorative wall mount that is ADA-compliant. Consists of a fabricated aluminum frame, customizable to various designs, and overlaid on opal lens. Fully siliconegasketed for all-weather sealing. Standard is 9" width. Available in 3 different lengths. Designed for exterior application.