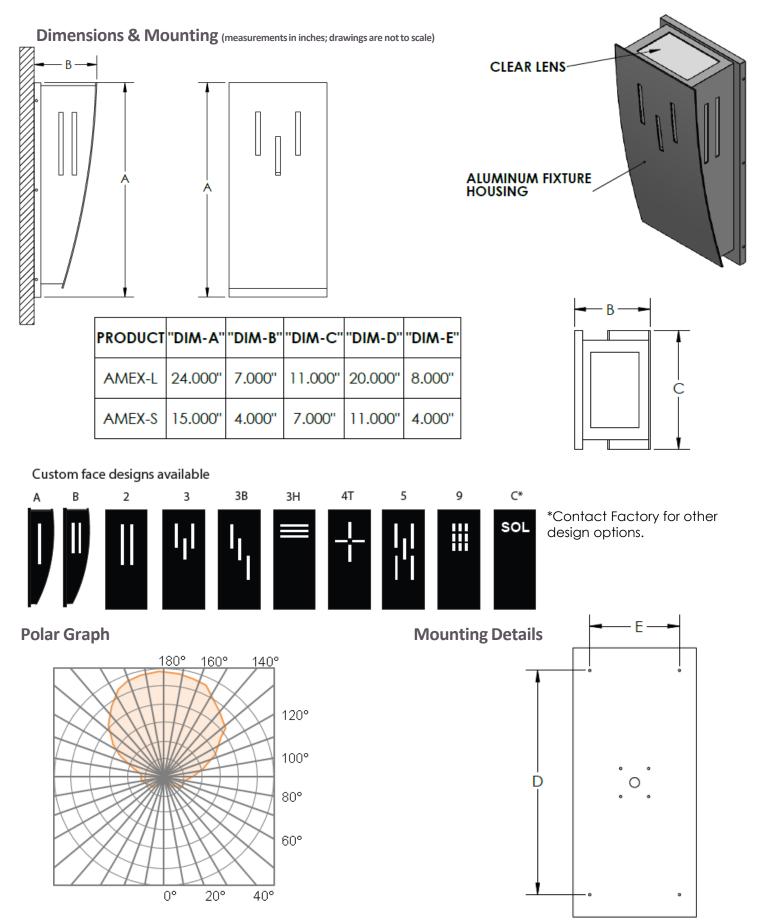

## **AMEX WALL MOUNT**

Contemporary wall mount fixture with a standard up light. Face designs are laser cut with numerous options and completely custom. The smaller size is ADA compliant. Can be installed as downlight.

| Name   | Size                          | Light Engine | Lumens* | Color Temp | Electrical |           | Mounting |              |
|--------|-------------------------------|--------------|---------|------------|------------|-----------|----------|--------------|
| AMEX-S | 15"<br>(ADA compliant)        | 12W LED      | 1100    | 3000K      | UNV        | 120-277V  | WM       | Wall mounted |
|        | ,                             |              |         | 3500K      |            | 247 40014 |          |              |
| AMEX-L | AMEX-L 24" 24W LED 3120 4000K | 4000K        | HLV     | 347-480V   |            |           |          |              |
|        |                               |              |         | 5000K      |            |           |          |              |

## Contact for other wattages & outputs

| Lens |                 | Lig | Light Distribution |       | Options                       | Finishes                     |                     |  |
|------|-----------------|-----|--------------------|-------|-------------------------------|------------------------------|---------------------|--|
| OAL  | Opal lens (Std) | U   | Uplight (Std)      | DM    | 0-10V dimming                 | BL                           | Black               |  |
|      |                 | D   | Downlight          | DM1   | 1% dimming                    | WH                           | White               |  |
|      |                 |     |                    | TP/TS | Tamperproof hardware & screws | SG                           | Silver Grey         |  |
|      |                 |     |                    | CFD   | Custom face design            | BZ                           | Bronze              |  |
|      |                 |     |                    |       |                               |                              |                     |  |
|      |                 |     |                    |       |                               | СС                           | Custom Color        |  |
|      |                 |     |                    |       |                               | BA4                          | Brushed aluminum #4 |  |
|      |                 |     |                    |       |                               |                              |                     |  |
|      |                 |     |                    |       |                               | See finishes info on website |                     |  |