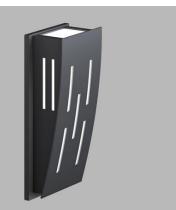

## **AMEX WALL MOUNT**

Contemporary wall mount fixture with a standard up light. Face designs are laser cut with numerous options and completely custom. The smaller size is ADA compliant. Can be installed as downlight.