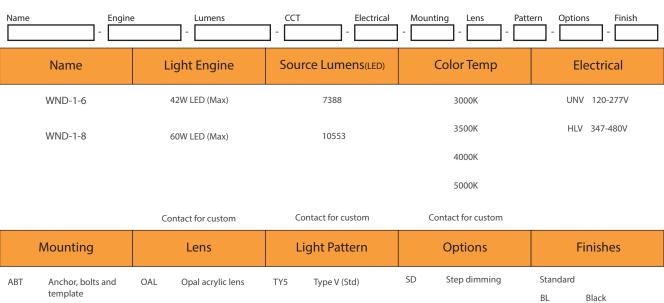

### Description:

WND-1 is a circular light column that consists of an opal lens and extruded aluminum shaft. Designed to add a modern aesthetic for outdoor pathways.

| ABT | Anchor, bolts and | OAL | Opal acrylic lens | TY5 | Type V (Std) | SD                                  | Step dimming            | Standard     |                                       |
|-----|-------------------|-----|-------------------|-----|--------------|-------------------------------------|-------------------------|--------------|---------------------------------------|
|     | template          |     |                   |     |              | MS                                  | Motion sensor           | BL           | Black                                 |
|     |                   |     |                   |     |              |                                     |                         | WH           | White                                 |
|     |                   |     |                   |     |              | EM                                  | Emergency battery       | SG           | Silver Grey                           |
|     |                   |     |                   |     |              | TS                                  | Tamperproof screws      | BZ           | Bronze                                |
|     |                   |     |                   |     |              | TP                                  | Tamperproof<br>hardware |              |                                       |
|     |                   |     |                   |     |              | PC                                  | Button photocell        | Custom       |                                       |
|     |                   |     |                   |     |              | PFM Perforated mesh<br>(180 degree) | CC                      | Custom Color |                                       |
|     |                   |     |                   |     |              |                                     | -                       |              | See website for custom colors.        |
|     |                   |     |                   |     |              | GFR                                 | Ground fault receptacle |              | Contact factory for physical samples. |
|     |                   |     |                   |     |              | TCO                                 | Trespass cut off        |              |                                       |