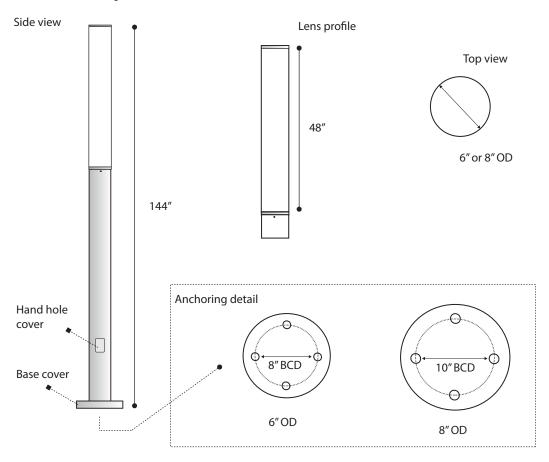

|
|     |                   |     |                   |     |              |                                     | -                       |              | See website for custom colors.        |
|     |                   |     |                   |     |              | GFR                                 | Ground fault receptacle |              | Contact factory for physical samples. |
|     |                   |     |                   |     |              | TCO                                 | Trespass cut off        |              |                                       |

- Lumens are based on max wattage & 5000K CCT
- IES files available upon request
- Std Standard Offering







#### **Dimensions & Mounting:**

Please note that drawings are not to scale.



## Listing:

Compliest to CSA and UL standards.

#### Polar Graph: