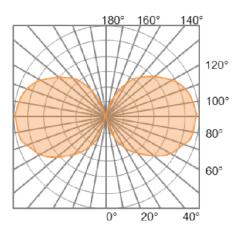

|     |              |                                     | -                       |              | See website for custom colors.        |
|     |                   |     |                   |     |              | GFR                                 | Ground fault receptacle |              | Contact factory for physical samples. |
|     |                   |     |                   |     |              | TCO                                 | Trespass cut off        |              |                                       |

- Lumens are based on max wattage & 5000K CCT
- IES files available upon request
- Std Standard Offering







#### **Dimensions & Mounting:**

Please note that drawings are not to scale.



## Listing:

Compliest to CSA and UL standards.

#### Polar Graph: