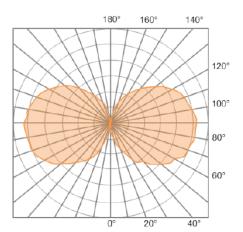

olts and | Lens               |                                 | MS Motion sensor (ON-OFF)  TCO Trespass cut off | Standard             |
| ABT  | Anchor, bolts and | Lens               |                                 | MS Motion sensor<br>(ON-OFF)                    | Standard<br>BL Black |

TS

PC

GFR

СОМ

SF

Tamperproof screws

Button photocell

Ground fault

receptacle

Intercom

Single fuse

Custom

CC

Custom Color

See website for custom colors.

Contact factory for physical samples.



<sup>•</sup> Lumens are based on max wattage & 5000K CCT

<sup>•</sup> IES files available upon request

<sup>•</sup> Std - Standard Offering





### **Dimensions & Mounting:**

Please note that drawings are not to scale.



## Listing:

Complies to CSA and UL standards.

#### Polar Graph: