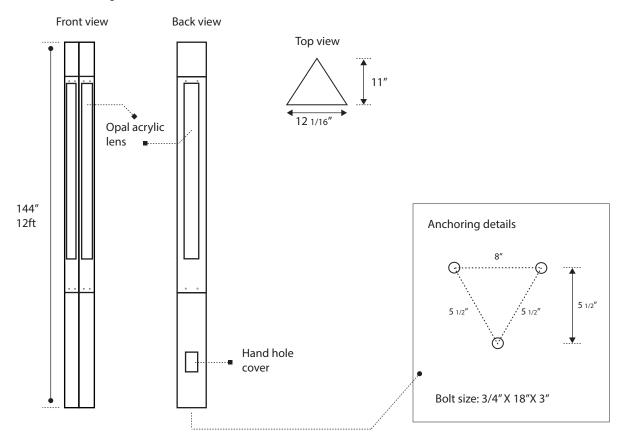

|                      |
| ABT  | Anchor, bolts and | Lens               |                                 | MS Motion sensor (ON-OFF)  TCO Trespass cut off | Standard             |
| ABT  | Anchor, bolts and | Lens               |                                 | MS Motion sensor<br>(ON-OFF)                    | Standard<br>BL Black |

TS

PC

GFR

СОМ

SF

Tamperproof screws

Button photocell

Ground fault

receptacle

Intercom

Single fuse

Custom

CC

Custom Color

See website for custom colors.

Contact factory for physical samples.



<sup>•</sup> Lumens are based on max wattage & 5000K CCT

<sup>•</sup> IES files available upon request

<sup>•</sup> Std - Standard Offering





### **Dimensions & Mounting:**

Please note that drawings are not to scale.



## Listing:

Complies to CSA and UL standards.

#### Polar Graph: