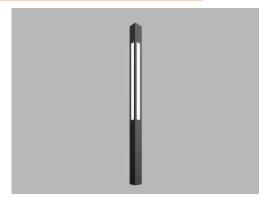

# TIKO - Light Column

#### Description:

Triangular light column constructed of heavy duty extruded aluminum housing construction. Opal acrylic lenses are standard.

| Name | Engine<br>-       | e Lumens           | CCT Electrical                  | Mounting Lens Patter                            | ern Options Finish   |
|------|-------------------|--------------------|---------------------------------|-------------------------------------------------|----------------------|
|      | Name              | Light Engine       | Source Lumens(LED)(5000K)       | Color Temp                                      | Electrical           |
|      | TIKO              | 60 LED (Max)       | 10559                           | 3000K                                           | UNV 120-277V         |
|      |                   |                    |                                 | 3500K                                           | HLV 347-480V         |
|      |                   |                    |                                 | 4000K                                           |                      |
|      |                   |                    |                                 | 5000K                                           |                      |
|      |                   | Contact for custom | Contact for custom              | Contact for custom                              |                      |
|      |                   | Contact for custom |                                 |                                                 |                      |
|      | Mounting          | Lens               | Light Pattern                   | Options                                         | Finishes             |
| ABT  | Anchor, bolts and |                    | Light Pattern  TY5 Type V (Std) | MS Motion sensor                                | Finishes Standard    |
| ABT  |                   | Lens               |                                 |                                                 |                      |
| ABT  | Anchor, bolts and | Lens               |                                 | MS Motion sensor (ON-OFF)  TCO Trespass cut off | Standard             |
| ABT  | Anchor, bolts and | Lens               |                                 | MS Motion sensor<br>(ON-OFF)                    | Standard<br>BL Black |