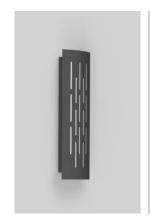

## **TELS WALL MOUNT**

A decorative surface luminaire made of aluminum extrusion with front design. Choose from different patterns to give a unique look. The standard offering is the slit design with front glow. Up & down lights are options. Available in 3 sizes.