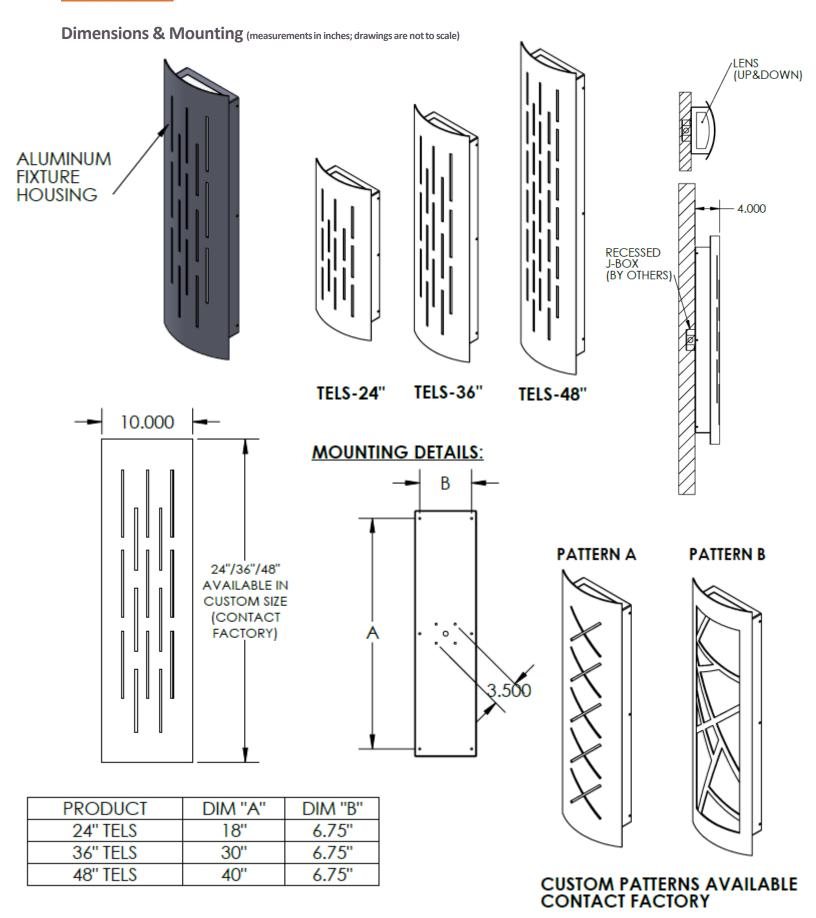

## **TELS WALL MOUNT**

A decorative surface luminaire made of aluminum extrusion with front design. Choose from different patterns to give a unique look. The standard offering is the slit design with front glow. Up & down lights are options. Available in 3 sizes.

See finishes info on website

| Name                | Size                                         | Light Engine Lumens*                      |                                  | (                                        | Color Temp                                                        | Electrical                       |                | Mounting             |              |              |
|---------------------|----------------------------------------------|-------------------------------------------|----------------------------------|------------------------------------------|-------------------------------------------------------------------|----------------------------------|----------------|----------------------|--------------|--------------|
| TELS                | 24<br>36<br>48<br>Contact for<br>other sizes | 30°<br>42°                                | W LED<br>W LED<br>W LED<br>w LED | 3520<br>5280<br>7392<br>ttages & outputs |                                                                   | 3000K<br>3500K<br>4000K<br>5000K | UNV<br>HLV     | 120-277V<br>347-480V | WM           | Wall mounted |
|                     | Lens Light Distribution                      |                                           | Options                          |                                          |                                                                   | Finishes                         |                |                      |              |              |
| OAL Opal lens (Std) |                                              | pal lens (Std) F                          | Front glow (Std)                 |                                          | RGBW                                                              | Programmable colored LED         |                | BL                   | Black        |              |
|                     |                                              |                                           |                                  |                                          | TP/TS                                                             | Tamperproof hardware & screws    |                |                      | WH           | White        |
|                     | NB                                           | NB Narrow Beam Distribution, for U/D only |                                  |                                          | WL                                                                | Wet location                     |                |                      | SG           | Silver Grey  |
|                     |                                              | Madium Roam Dist                          | Distribution,                    | СР                                       | Custom patterns (see next page for options)                       |                                  | BZ             | Bronze               |              |              |
|                     |                                              | VB Wide Beam Distribution, for U/D only   | SS                               | Stainless steel construction             |                                                                   |                                  |                |                      |              |              |
|                     |                                              |                                           |                                  | U/D                                      | 20W Up light only or 20W Down light only or both Up & Down lights |                                  |                | СС                   | Custom Color |              |
|                     |                                              |                                           |                                  |                                          |                                                                   | Offiny of Bo                     | til op & bowli | ilgiits              |              |              |