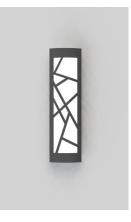

## **TELS WALL MOUNT**

A decorative surface luminaire made of aluminum extrusion with front design. Choose from different patterns to give a unique look. The standard offering is the slit design with front glow. Up & down lights are options. Available in 3 sizes.

See finishes info on website

| Name                | Size                                         | Light Engine Lumens*                      |                                  | (                                        | Color Temp                                                        | Electrical                       |                | Mounting             |              |              |
|---------------------|----------------------------------------------|-------------------------------------------|----------------------------------|------------------------------------------|-------------------------------------------------------------------|----------------------------------|----------------|----------------------|--------------|--------------|
| TELS                | 24<br>36<br>48<br>Contact for<br>other sizes | 30°<br>42°                                | W LED<br>W LED<br>W LED<br>w LED | 3520<br>5280<br>7392<br>ttages & outputs |                                                                   | 3000K<br>3500K<br>4000K<br>5000K | UNV<br>HLV     | 120-277V<br>347-480V | WM           | Wall mounted |
|                     | Lens Light Distribution                      |                                           | Options                          |                                          |                                                                   | Finishes                         |                |                      |              |              |
| OAL Opal lens (Std) |                                              | pal lens (Std) F                          | Front glow (Std)                 |                                          | RGBW                                                              | Programmable colored LED         |                | BL                   | Black        |              |
|                     |                                              |                                           |                                  |                                          | TP/TS                                                             | Tamperproof hardware & screws    |                |                      | WH           | White        |
|                     | NB                                           | NB Narrow Beam Distribution, for U/D only |                                  |                                          | WL                                                                | Wet location                     |                |                      | SG           | Silver Grey  |
|                     |                                              | Madium Roam Dist                          | Distribution,                    | СР                                       | Custom patterns (see next page for options)                       |                                  | BZ             | Bronze               |              |              |
|                     |                                              | VB Wide Beam Distribution, for U/D only   | SS                               | Stainless steel construction             |                                                                   |                                  |                |                      |              |              |
|                     |                                              |                                           |                                  | U/D                                      | 20W Up light only or 20W Down light only or both Up & Down lights |                                  |                | СС                   | Custom Color |              |
|                     |                                              |                                           |                                  |                                          |                                                                   | Offiny of Bo                     | til op & bowli | ilgiits              |              |              |