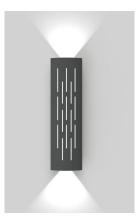

## **TELS WALL MOUNT**

A decorative surface luminaire made of aluminum extrusion with front design. Choose from different patterns to give a unique look. The standard offering is the slit design with front glow. Up & down lights are options. Available in 3 sizes.

See finishes info on website

| Name                | Size                                         | Light Engine Lumens*                      |                                  | (                                        | Color Temp                                                        | Electrical                       |                | Mounting             |              |              |
|---------------------|----------------------------------------------|-------------------------------------------|----------------------------------|------------------------------------------|-------------------------------------------------------------------|----------------------------------|----------------|----------------------|--------------|--------------|
| TELS                | 24<br>36<br>48<br>Contact for<br>other sizes | 30°<br>42°                                | W LED<br>W LED<br>W LED<br>w LED | 3520<br>5280<br>7392<br>ttages & outputs |                                                                   | 3000K<br>3500K<br>4000K<br>5000K | UNV<br>HLV     | 120-277V<br>347-480V | WM           | Wall mounted |
|                     | Lens Light Distribution                      |                                           | Options                          |                                          |                                                                   | Finishes                         |                |                      |              |              |
| OAL Opal lens (Std) |                                              | pal lens (Std) F                          | Front glow (Std)                 |                                          | RGBW                                                              | Programmable colored LED         |                | BL                   | Black        |              |
|                     |                                              |                                           |                                  |                                          | TP/TS                                                             | Tamperproof hardware & screws    |                |                      | WH           | White        |
|                     | NB                                           | NB Narrow Beam Distribution, for U/D only |                                  |                                          | WL                                                                | Wet location                     |                |                      | SG           | Silver Grey  |
|                     |                                              | Madium Roam Dist                          | Distribution,                    | СР                                       | Custom patterns (see next page for options)                       |                                  | BZ             | Bronze               |              |              |
|                     |                                              | VB Wide Beam Distribution, for U/D only   | SS                               | Stainless steel construction             |                                                                   |                                  |                |                      |              |              |
|                     |                                              |                                           |                                  | U/D                                      | 20W Up light only or 20W Down light only or both Up & Down lights |                                  |                | СС                   | Custom Color |              |
|                     |                                              |                                           |                                  |                                          |                                                                   | Offiny of Bo                     | til op & bowli | ilgiits              |              |              |