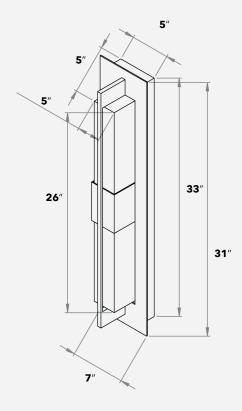

ite       |  |  |
|      |                         |               |             | DM1            | 1% Dimming         | SG                            | Silver Grey |  |  |
|      |                         |               |             | WL             | Wet Location Rated | BZ                            | Bronze      |  |  |
|      |                         |               |             |                |                    | *See finishes info on website |             |  |  |

 $<sup>\</sup>boldsymbol{\div}$  Lumens are based on Max Wattage and 5000K CCT

Std - Standard Offering

STASH-\_\_\_-\_-

| Customization Notes: |  |  |  |
|----------------------|--|--|--|
|                      |  |  |  |
|                      |  |  |  |



## Dimensions & Mounting (drawings are not to scale)



**Mounting Details** 



## **Polar Graph**