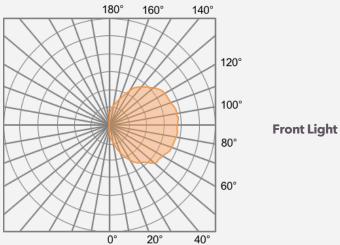

|               |             | DM1            | 1% Dimming         | SG                            | Silver Grey |  |  |
|      |                         |               |             | WL             | Wet Location Rated | BZ                            | Bronze      |  |  |
|      |                         |               |             |                |                    | *See finishes info on website |             |  |  |

 $<sup>\</sup>boldsymbol{\div}$  Lumens are based on Max Wattage and 5000K CCT

Std - Standard Offering

STASH-\_\_\_-\_-

| Customization Notes: |  |  |  |
|----------------------|--|--|--|
|                      |  |  |  |
|                      |  |  |  |



## Dimensions & Mounting (drawings are not to scale)



**Mounting Details** 



## **Polar Graph**