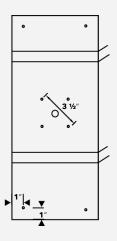

|                         |               |             | DM1            | 1% Dimming         | SG                            | Silver Grey |  |  |
|      |                         |               |             | WL             | Wet Location Rated | BZ                            | Bronze      |  |  |
|      |                         |               |             |                |                    | *See finishes info on website |             |  |  |

 $<sup>\</sup>boldsymbol{\div}$  Lumens are based on Max Wattage and 5000K CCT

Std - Standard Offering

STASH-\_\_\_-\_-

| Customization Notes: |  |  |  |
|----------------------|--|--|--|
|                      |  |  |  |
|                      |  |  |  |



## Dimensions & Mounting (drawings are not to scale)



**Mounting Details** 



## **Polar Graph**