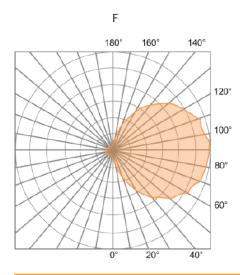

lack               |
| WM   | Wall mount | OAL Opal acrylic lens<br>(Std) | F Front light             | -                                  |                     |
| WM   | Wall mount |                                | F Front light             | SF Single fuse<br>DM 0-10V dimming | Black               |
| WM   | Wall mount |                                | F Front light             | -                                  | Black<br>BL Black   |

#### Custom

CC

Custom Color

See website for custom colors. Contact factory for physical samples.

1

Lumens are based on max wattage & 5000K CCT

• IES files available upon request

Std - Standard Offering







Dimensions & Mounting:

Please note that drawings are not to scale.



### Listing:

Complies to CSA and UL standards.

# Polar Graph: