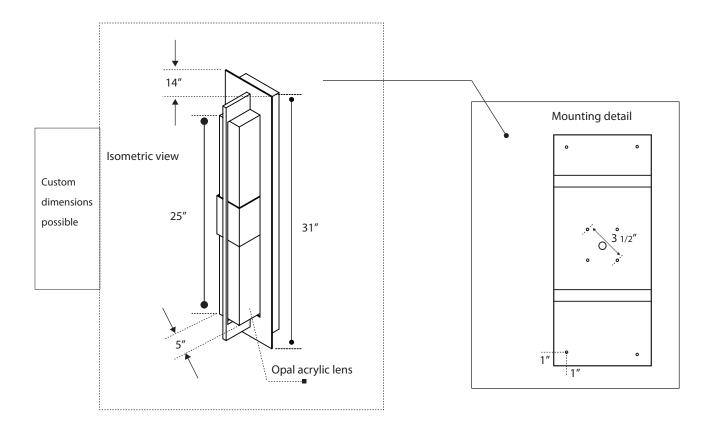

F Front light             | SF Single fuse                     | Black               |
| WM   | Wall mount | OAL Opal acrylic lens<br>(Std) | F Front light             | -                                  |                     |
| WM   | Wall mount |                                | F Front light             | SF Single fuse<br>DM 0-10V dimming | Black               |
| WM   | Wall mount |                                | F Front light             | -                                  | Black<br>BL Black   |

#### Custom

CC

Custom Color

See website for custom colors. Contact factory for physical samples.

1

Lumens are based on max wattage & 5000K CCT

• IES files available upon request

Std - Standard Offering







Dimensions & Mounting:

Please note that drawings are not to scale.



### Listing:

Complies to CSA and UL standards.

# Polar Graph: