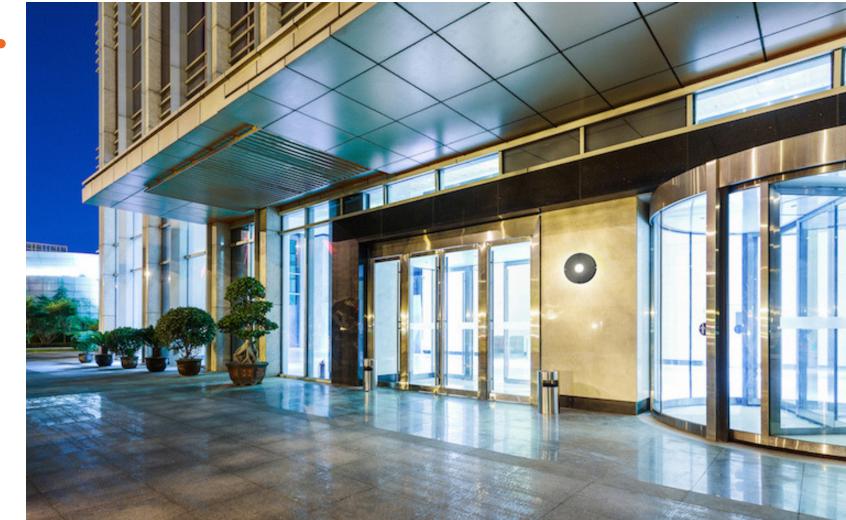

## Wall Mount/Exterior

WWW.SOLERACORP.COM

A distinctive wall mount with front and backlit components. Designed for spaces that require forward illumination as well as wall accents.

Wall mounted to a recessed J-Box. Housing fits over mounting plate and secures to external plate screws. Suitable for wet location applications.