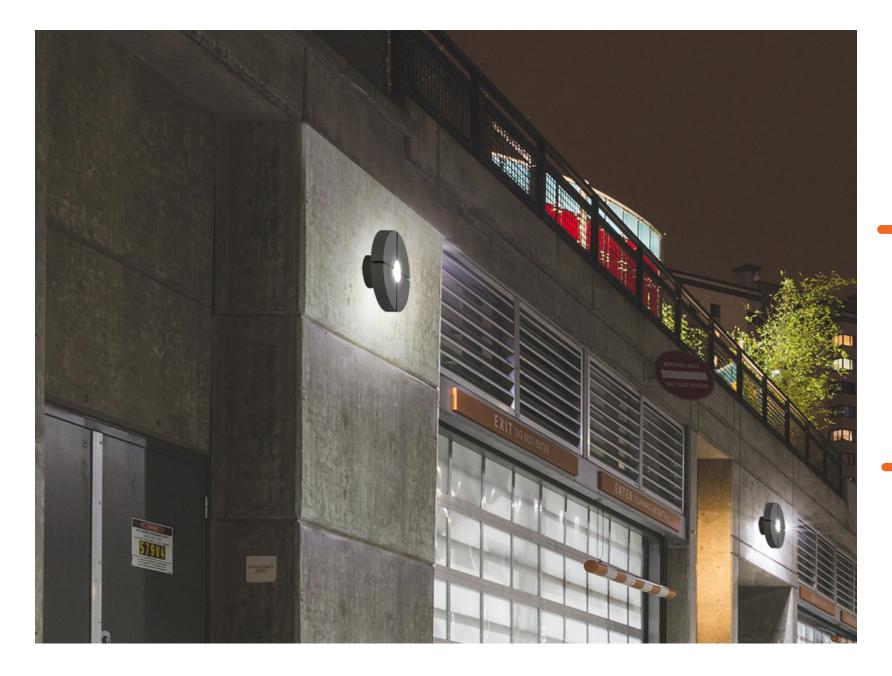

## Wall Mount/Exterior

WWW.SOLERACORP.COM

A distinctive wall mount with front and backlit components. Designed for spaces that require forward illumination as well as wall accents.

Wall mounted to a recessed J-Box. Housing fits over mounting plate and secures to external plate screws. Suitable for wet location applications.

## Lens Detail / Shielding: Opal Acrylic Lens (OPL) is standard.

Light Pattern: Front and Back Light (Std), Front Light Only, or Back Light Only.

**Electrical:** Universal (120–277V) LED Driver is standard. Other options include 347V (Canada) and 480V.