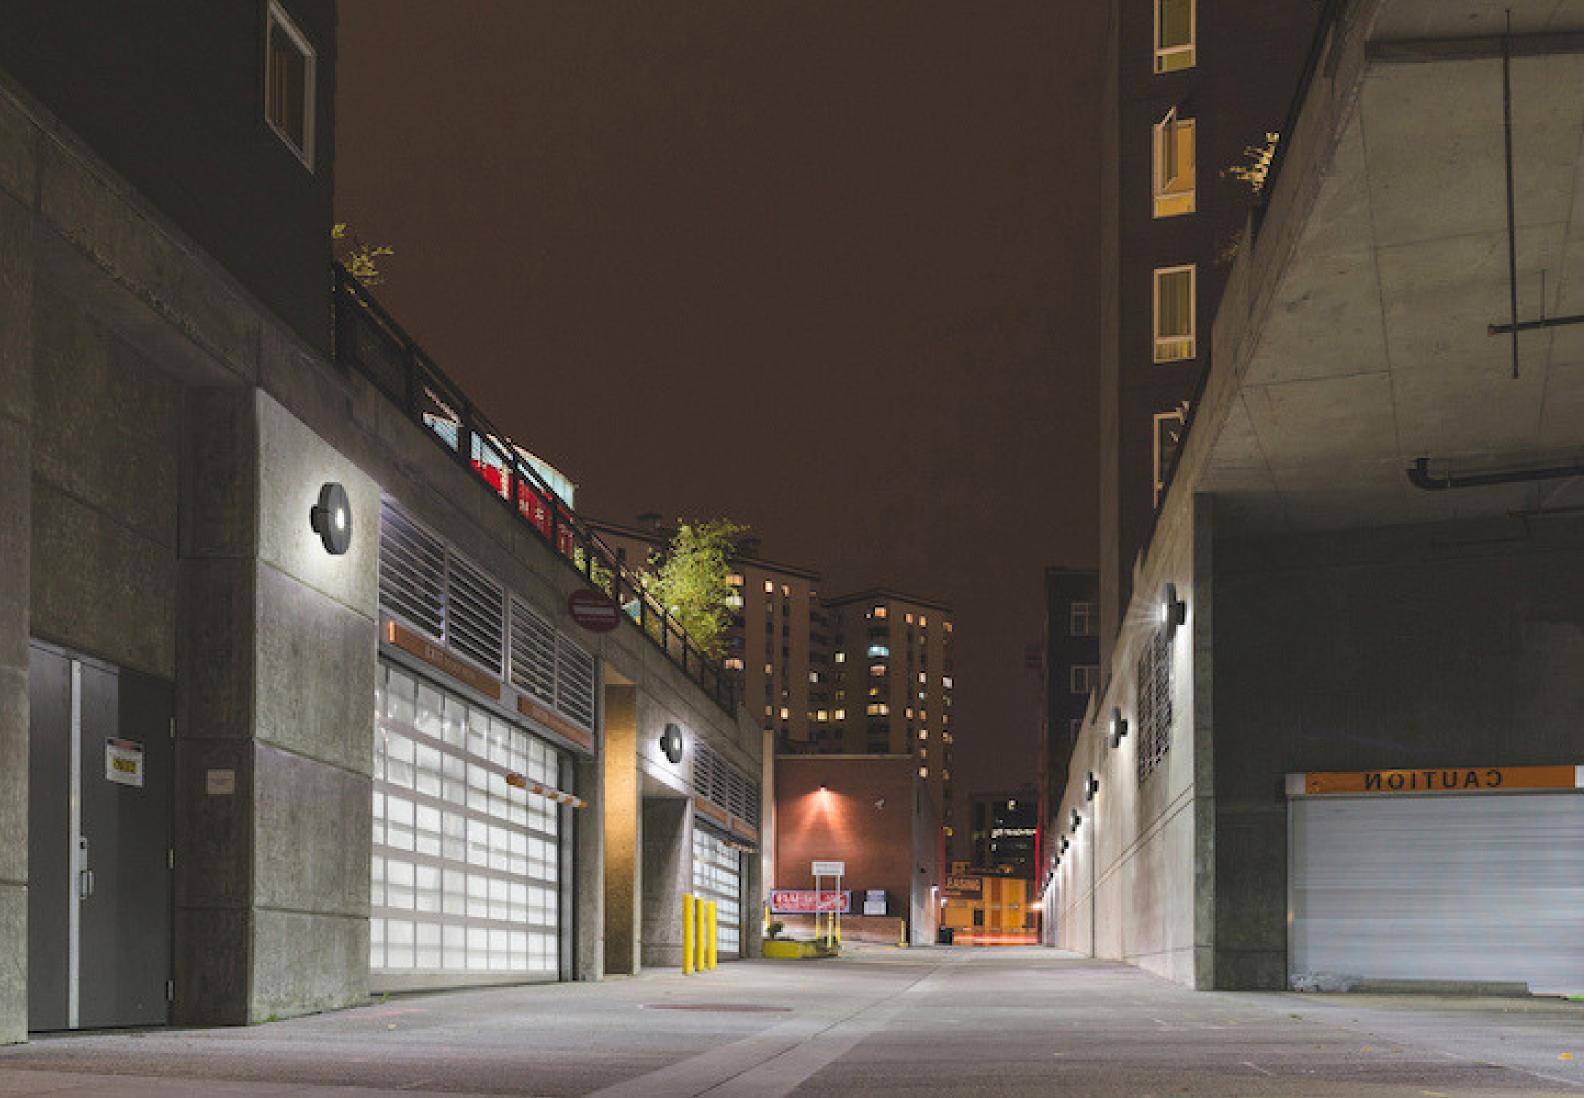

## Wall Mount/Exterior

WWW.SOLERACORP.COM

A distinctive wall mount with front and backlit components. Designed for spaces that require forward illumination as well as wall accents.

Wall mounted to a recessed J-Box. Housing fits over mounting plate and secures to external plate screws. Suitable for wet location applications.

## Lens Detail / Shielding: Opal Acrylic Lens (OPL) is standard.

Light Pattern: Front and Back Light (Std), Front Light Only, or Back Light Only.

**Electrical:** Universal (120–277V) LED Driver is standard. Other options include 347V (Canada) and 480V.