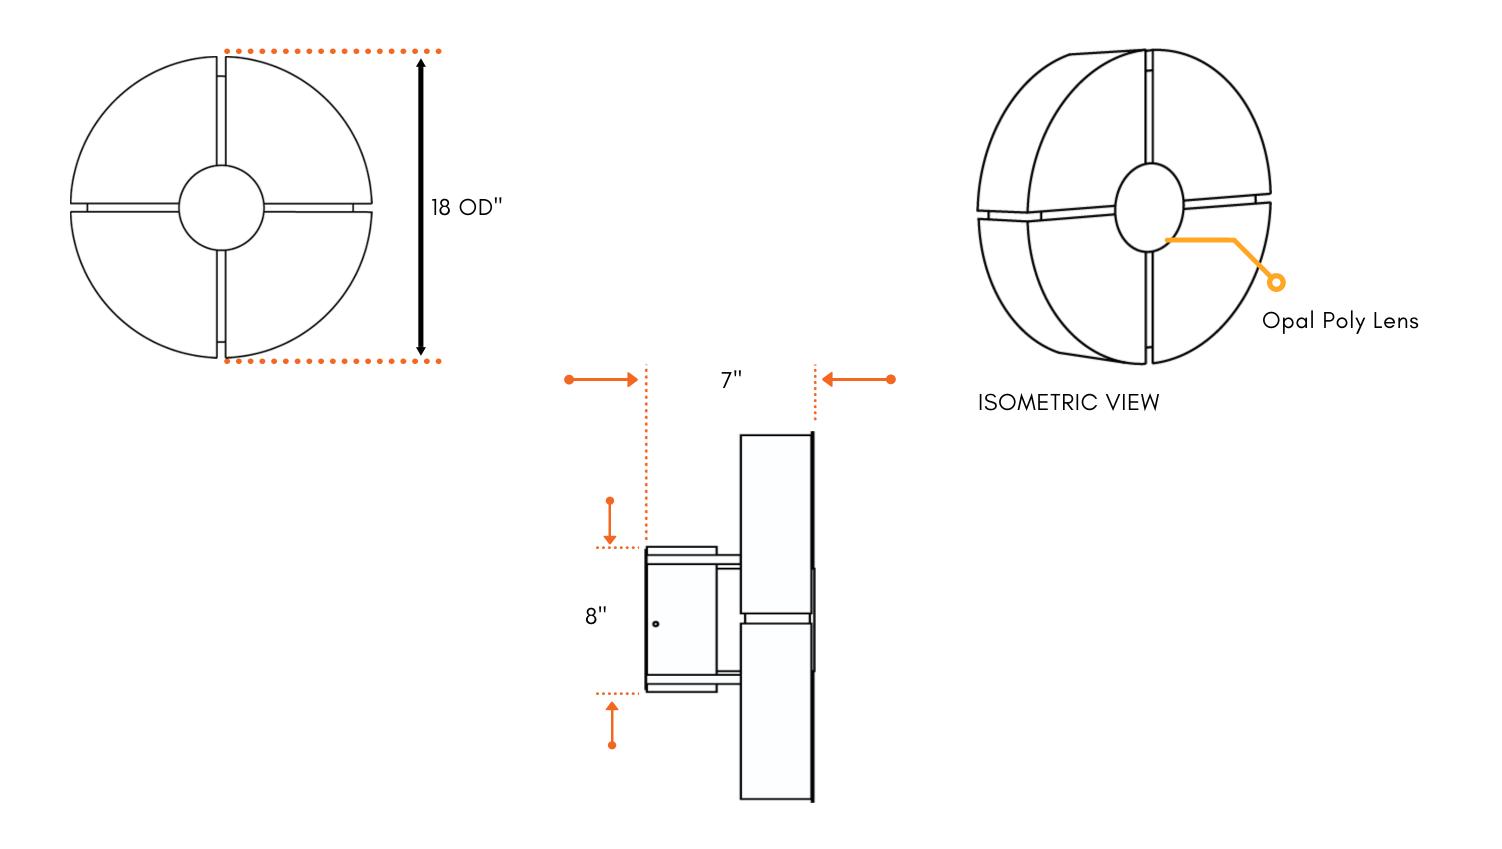

## Wall Mount/Exterior

WWW.SOLERACORP.COM

A distinctive wall mount with front and backlit components. Designed for spaces that require forward illumination as well as wall accents.

Wall mounted to a recessed J-Box. Housing fits over mounting plate and secures to external plate screws. Suitable for wet location applications.

## Lens Detail / Shielding: Opal Acrylic Lens (OPL) is standard.

Light Pattern: Front and Back Light (Std), Front Light Only, or Back Light Only.

**Electrical:** Universal (120–277V) LED Driver is standard. Other options include 347V (Canada) and 480V.