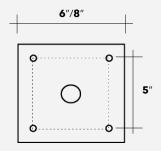

|          |                            |
|      |                                |               |              |         |                         | *See     | e finishes info on website |

| ÷ | Lumens | are | based | on | Max | Wattage | and | 5000K | CCT |
|---|--------|-----|-------|----|-----|---------|-----|-------|-----|
|---|--------|-----|-------|----|-----|---------|-----|-------|-----|

Std - Standard Offering

| SSQB- | _ | _ | - | _ | - | _ | _ | _ | _ |
|-------|---|---|---|---|---|---|---|---|---|
|       |   |   |   |   |   |   |   |   |   |

| Custom | ization | Notes: |
|--------|---------|--------|
|--------|---------|--------|

TOLL FREE: 1.877.765.4457 • FAX: 905.457.1115 • **WWW.SOLERACORP.COM** 



### Dimensions & Mounting (drawings are not to scale)







## **Polar Graph**