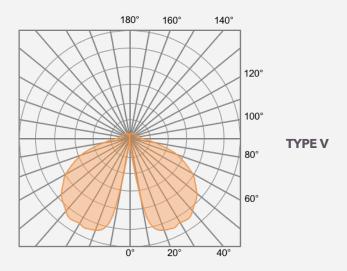

| Lens |                                | Light Pattern |              | Options |                         | Finishes |                            |
|------|--------------------------------|---------------|--------------|---------|-------------------------|----------|----------------------------|
| CPL  | Clear Polycarbonate Lens (Std) | TY5           | Type V (Std) | SF      | Single Fuse             | BL       | Black                      |
| CG   | Clear Glass Lens               | TY3           | Type III     | GFR     | Ground Fault Receptacle | WH       | White                      |
| PG   | Prismatic Glass Lens           |               |              | TP      | Tamperproof Hardware    | SG       | Silver Grey                |
|      |                                |               |              | PC      | Button Photocell        | BZ       | Bronze                     |
|      |                                |               |              | DM      | 0-10V Dimming           |          |                            |
|      |                                |               |              | DM1     | 1% Dimming              |          |                            |
|      |                                |               |              |         |                         | *See     | e finishes info on website |

## **Polar Graph**