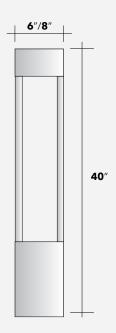

|          |                            |
|      |                                |               |              |         |                         | *See     | e finishes info on website |

| ÷ | Lumens | are | based | on | Max | Wattage | and | 5000K | CCT |
|---|--------|-----|-------|----|-----|---------|-----|-------|-----|
|---|--------|-----|-------|----|-----|---------|-----|-------|-----|

Std - Standard Offering

| SSQB- | _ | _ | - | _ | - | _ | _ | _ | _ |
|-------|---|---|---|---|---|---|---|---|---|
|       |   |   |   |   |   |   |   |   |   |

| Custom | ization | Notes: |
|--------|---------|--------|
|--------|---------|--------|

TOLL FREE: 1.877.765.4457 • FAX: 905.457.1115 • **WWW.SOLERACORP.COM** 



### Dimensions & Mounting (drawings are not to scale)







## **Polar Graph**