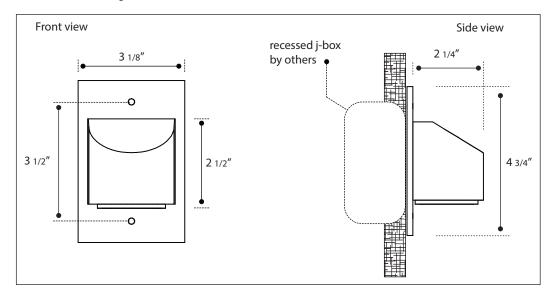

|
|          |                         |                     |                               |                                       |                    |             |                                     | CC           | Custom Color                                                                  |
|          |                         |                     |                               |                                       |                    |             |                                     |              | See website for<br>custom colors.<br>Contact factory for<br>physical samples. |

- Lumens are based on max wattage & 5000K CCT
- IES files available upon request
- Std Standard Offering







### **Dimensions & Mounting:**

Please note that drawings are not to scale.





### Listing:

Complies to CSA and UL standards.

# Polar Graph: