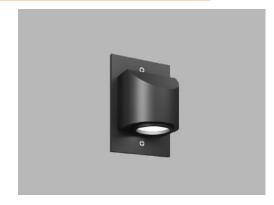

# SSL-25 - Wall Recessed

### Description:

Cast aluminum housing construction with a clear glass lens (standard). Red, green, and blue LEDs available. All external hardware is stainless steel.

| Name     | Engine<br>-             | 2                   | Lumens<br>-                   | ] - [                                 | CT Electrical<br>- | Mounti<br>- | ng Lens Patte                       | ern Optic    | ons Finish -                                                                  |
|----------|-------------------------|---------------------|-------------------------------|---------------------------------------|--------------------|-------------|-------------------------------------|--------------|-------------------------------------------------------------------------------|
| Name     |                         | Light Engine        |                               | Source Lumens <sub>(LED)(5000K)</sub> |                    | Color Temp  |                                     | Electrical   |                                                                               |
|          | SSL-25                  | SSL-25 3W LED (Max) |                               | 428                                   |                    | 3000K       |                                     | UNV 120-277V |                                                                               |
|          |                         |                     |                               |                                       |                    | 3500K       |                                     | HLV 347-480V |                                                                               |
|          |                         |                     |                               |                                       |                    | 4000K       |                                     |              |                                                                               |
|          |                         |                     |                               |                                       |                    |             | 5000K                               |              |                                                                               |
| Co       |                         | ontact for custom   | for custom Contact for custom |                                       | Contact for custom |             |                                     |              |                                                                               |
| Mounting |                         | Lens                |                               | Light Pattern                         |                    | Options     |                                     | Finishes     |                                                                               |
| R        | Recessed in dry<br>wall | CG                  | Clear glass lens (Std)        | D                                     | Down light         | SF          | Single fuse Stan                    |              |                                                                               |
| RTC      | Recessed in concrete    | FG                  | Frosted glass lens            |                                       |                    | TP          | Tamperproof<br>hardware             | BL<br>WH     | Black<br>White                                                                |
|          |                         |                     |                               |                                       |                    | TS          | Tamperproof screws                  | SG           | Silver Grey                                                                   |
|          |                         |                     |                               |                                       |                    | RGBW        | Programmable color<br>changing LEDs | BZ           | Bronze                                                                        |
|          |                         |                     |                               |                                       |                    |             |                                     | Custom       |                                                                               |
|          |                         |                     |                               |                                       |                    |             |                                     | CC           | Custom Color                                                                  |
|          |                         |                     |                               |                                       |                    |             |                                     |              | See website for<br>custom colors.<br>Contact factory for<br>physical samples. |

### **Dimensions & Mounting:**

Please note that drawings are not to scale.