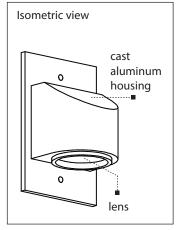

### Description:

Cast aluminum housing construction with a clear glass lens (standard). Red, green, and blue LEDs available. All external hardware is stainless steel.

| Name     | Engine<br>-             | 2                   | Lumens<br>-                   | ] - [                                 | CT Electrical<br>- | Mounti<br>- | ng Lens Patte                       | ern Optic    | ons Finish -                                                                  |
|----------|-------------------------|---------------------|-------------------------------|---------------------------------------|--------------------|-------------|-------------------------------------|--------------|-------------------------------------------------------------------------------|
| Name     |                         | Light Engine        |                               | Source Lumens <sub>(LED)(5000K)</sub> |                    | Color Temp  |                                     | Electrical   |                                                                               |
|          | SSL-25                  | SSL-25 3W LED (Max) |                               | 428                                   |                    | 3000K       |                                     | UNV 120-277V |                                                                               |
|          |                         |                     |                               |                                       |                    | 3500K       |                                     | HLV 347-480V |                                                                               |
|          |                         |                     |                               |                                       |                    | 4000K       |                                     |              |                                                                               |
|          |                         |                     |                               |                                       |                    |             | 5000K                               |              |                                                                               |
| Co       |                         | ontact for custom   | for custom Contact for custom |                                       | Contact for custom |             |                                     |              |                                                                               |
| Mounting |                         | Lens                |                               | Light Pattern                         |                    | Options     |                                     | Finishes     |                                                                               |
| R        | Recessed in dry<br>wall | CG                  | Clear glass lens (Std)        | D                                     | Down light         | SF          | Single fuse Stan                    |              |                                                                               |
| RTC      | Recessed in concrete    | FG                  | Frosted glass lens            |                                       |                    | TP          | Tamperproof<br>hardware             | BL<br>WH     | Black<br>White                                                                |
|          |                         |                     |                               |                                       |                    | TS          | Tamperproof screws                  | SG           | Silver Grey                                                                   |
|          |                         |                     |                               |                                       |                    | RGBW        | Programmable color<br>changing LEDs | BZ           | Bronze                                                                        |
|          |                         |                     |                               |                                       |                    |             |                                     | Custom       |                                                                               |
|          |                         |                     |                               |                                       |                    |             |                                     | CC           | Custom Color                                                                  |
|          |                         |                     |                               |                                       |                    |             |                                     |              | See website for<br>custom colors.<br>Contact factory for<br>physical samples. |