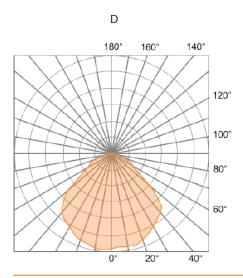

|                                       |                    |             |                                     | CC           | Custom Color                                                                  |
|          |                         |                     |                               |                                       |                    |             |                                     |              | See website for<br>custom colors.<br>Contact factory for<br>physical samples. |

- Lumens are based on max wattage & 5000K CCT
- IES files available upon request
- Std Standard Offering







### **Dimensions & Mounting:**

Please note that drawings are not to scale.





### Listing:

Complies to CSA and UL standards.

# Polar Graph: