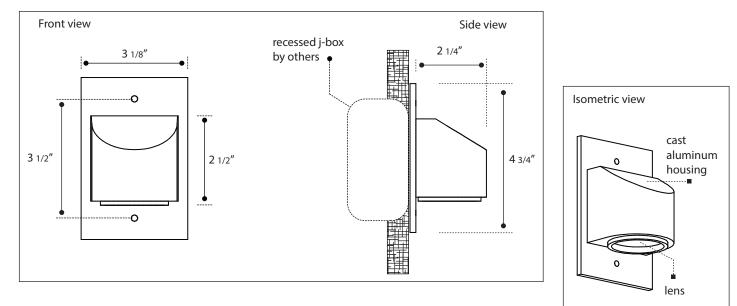

|                    |            | TP      | Tamperproof<br>hardware             | WH       | White       |
|                    |                         |                    |                        |                    |            | TS      | Tamperproof<br>screws               | SG       | Silver Grey |
|                    |                         |                    |                        |                    |            | RGBW    | Programmable color<br>changing LEDs | ΒZ       | Bronze      |

Custom CC

Custom Color

See website for custom colors. Contact factory for physical samples.

• Lumens are based on max wattage & 5000K CCT

• IES files available upon request

Std - Standard Offering







## Dimensions & Mounting:

Please note that drawings are not to scale.



#### Listing:

Complies to CSA and UL standards.

### Polar Graph:



Since product development is an on-going process, Solera reserves the right to change the information on this spec sheet. Date Modified: 06-10-2023