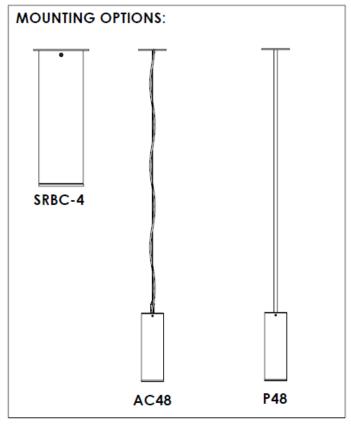

| Name   |                     | Sizes                           | Light Engine                        | Lumens*                    | Color Temp     | Ele                 | ctrical              |                                           | Mounting                                    |
|--------|---------------------|---------------------------------|-------------------------------------|----------------------------|----------------|---------------------|----------------------|-------------------------------------------|---------------------------------------------|
| SRBC-4 | 10<br>12            | 4 X 10"<br>4 X 12"              | 15W LED                             | 1300                       | 5000K<br>4000K | UNV<br>HLV          | 120-277V<br>347-480V | СМ                                        | Ceiling mounted                             |
|        | 18                  | 4 X 18"                         |                                     | 3500K<br>3000K             |                |                     | P48                  | Fixture suspended from a 48" pendant stem |                                             |
|        |                     |                                 |                                     |                            |                |                     |                      | AC48                                      | Fixture suspended from a 48" aircraft cable |
|        | Lens Light Pattern  |                                 | Options                             |                            |                |                     | Finishes             |                                           |                                             |
| CG C   | CG Clear lens (Std) |                                 | WB-D Wide beam,<br>down light (Std) |                            | DM             | DM 0-10V dimming    |                      |                                           | Black                                       |
|        |                     |                                 |                                     |                            | TP             | Tamperproo          | f hardware & screws  | s WH                                      | White                                       |
|        |                     |                                 | MR-D                                | 1edium beam,<br>down light | MP             | Mono-point mounting | SG                   | Silver Grey                               |                                             |
|        |                     |                                 |                                     |                            |                |                     |                      | BZ                                        | Bronze                                      |
|        |                     | NB-D Narrow beam,<br>down light |                                     |                            |                | BA4                 | Brushed aluminum #4  |                                           |                                             |
|        |                     |                                 |                                     |                            |                |                     |                      | CC                                        | Custom Color                                |
|        |                     |                                 |                                     |                            |                |                     |                      |                                           | See finishes info on website                |