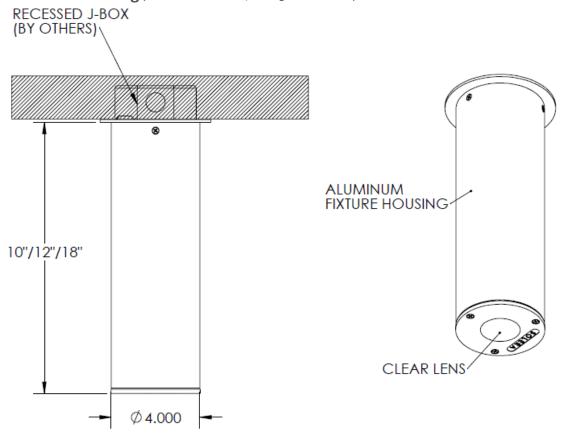

## Dimensions & Mounting (measurements in inches; drawings are not to scale)

| Name   |                     | Sizes                           | Light Engine                        | Lumens*                    | Color Temp     | Ele                 | ctrical              |                                           | Mounting                                    |
|--------|---------------------|---------------------------------|-------------------------------------|----------------------------|----------------|---------------------|----------------------|-------------------------------------------|---------------------------------------------|
| SRBC-4 | 10<br>12            | 4 X 10"<br>4 X 12"              | 15W LED                             | 1300                       | 5000K<br>4000K | UNV<br>HLV          | 120-277V<br>347-480V | СМ                                        | Ceiling mounted                             |
|        | 18                  | 4 X 18"                         |                                     | 3500K<br>3000K             |                |                     | P48                  | Fixture suspended from a 48" pendant stem |                                             |
|        |                     |                                 |                                     |                            |                |                     |                      | AC48                                      | Fixture suspended from a 48" aircraft cable |
|        | Lens Light Pattern  |                                 | Options                             |                            |                |                     | Finishes             |                                           |                                             |
| CG C   | CG Clear lens (Std) |                                 | WB-D Wide beam,<br>down light (Std) |                            | DM             | DM 0-10V dimming    |                      |                                           | Black                                       |
|        |                     |                                 |                                     |                            | TP             | Tamperproo          | f hardware & screws  | s WH                                      | White                                       |
|        |                     |                                 | MR-D                                | 1edium beam,<br>down light | MP             | Mono-point mounting | SG                   | Silver Grey                               |                                             |
|        |                     |                                 |                                     |                            |                |                     |                      | BZ                                        | Bronze                                      |
|        |                     | NB-D Narrow beam,<br>down light |                                     |                            |                | BA4                 | Brushed aluminum #4  |                                           |                                             |
|        |                     |                                 |                                     |                            |                |                     |                      | CC                                        | Custom Color                                |
|        |                     |                                 |                                     |                            |                |                     |                      |                                           | See finishes info on website                |