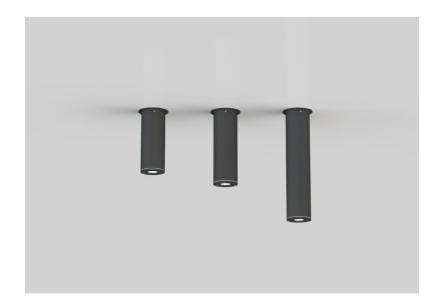

## **SRBC-4** CEILING MOUNT

4" cylindrical luminaire that emits light downwards direct from ceiling. Housing is made from aluminum extrusion, silicone sealed for full weather protection. Three (3) sizes available. Check out other mounting options.