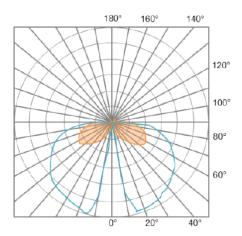

stom Color                                       |
|     |          |     |                   |     |              | PC  | Button photocell        |          | See website for custom colors. Contact factory for |
|     |          |     |                   |     |              | GFR | Ground fault receptacle |          | physical samples.                                  |
|     |          |     |                   |     |              |     |                         |          |                                                    |

- Lumens are based on max wattage & 5000K CCT
- IES files available upon request
- Std Standard Offering







#### **Dimensions & Mounting:**

Please note that drawings are not to scale.





## Listing:

Complies to CSA and UL standards.

### Polar Graph: