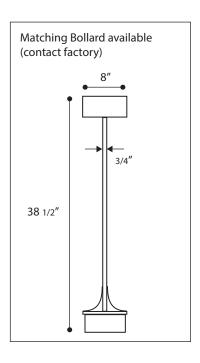

|     |              |     |                         | CC       | Custom Color                                       |
|     |          |     |                   |     |              | PC  | Button photocell        |          | See website for custom colors. Contact factory for |
|     |          |     |                   |     |              | GFR | Ground fault receptacle |          | physical samples.                                  |
|     |          |     |                   |     |              |     |                         |          |                                                    |

- Lumens are based on max wattage & 5000K CCT
- IES files available upon request
- Std Standard Offering







#### **Dimensions & Mounting:**

Please note that drawings are not to scale.





## Listing:

Complies to CSA and UL standards.

### Polar Graph: