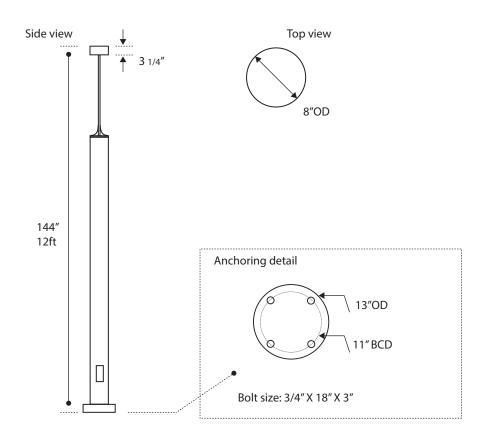

|     |              |     |                         | CC       | Custom Color                                       |
|     |          |     |                   |     |              | PC  | Button photocell        |          | See website for custom colors. Contact factory for |
|     |          |     |                   |     |              | GFR | Ground fault receptacle |          | physical samples.                                  |
|     |          |     |                   |     |              |     |                         |          |                                                    |

- Lumens are based on max wattage & 5000K CCT
- IES files available upon request
- Std Standard Offering







#### **Dimensions & Mounting:**

Please note that drawings are not to scale.





## Listing:

Complies to CSA and UL standards.

### Polar Graph: