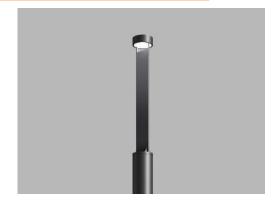

# SRB8-T - Light Column

#### Description:

Constructed of heavy duty aluminum. One piece aluminum shaft with welded edge for a flush finish. Lens frame is secured with 4 screws, where lens is silicone sealed for weather protection. All external hardware is stainless steel.