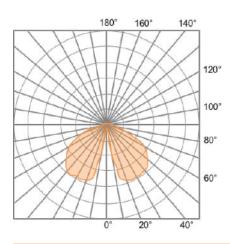

|
|          |                 |      |                     |               |              | PC      | Button photocell                        | CC       | Custom Color                                                                  |
|          |                 |      |                     |               |              |         |                                         |          | See website for<br>custom colors.<br>Contact factory for<br>physical samples. |

• Lumens are based on max wattage & 5000K CCT

• IES files available upon request

Std - Standard Offering







## Dimensions & Mounting:

Please note that drawings are not to scale.

## Side view



## Listing:

Complies to CSA and UL standards.

#### Polar Graph:

TY5