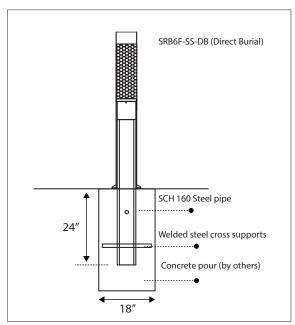

| See website for custom colors. Contact factory for physical samples. |  |
|                    |                           |      |                                       |               |                  | GFR     | Ground fault receptacle          | SS       | Stainless Steel                                                      |  |
|                    |                           |      |                                       |               |                  | RGBW    | Programmable color changing LEDs |          |                                                                      |  |

- Lumens are based on max wattage & 5000K CCT
- IES files available upon request
- Std Standard Offering







#### **Dimensions & Mounting:**

Please note that drawings are not to scale.







## Listing:

Complies to CSA and UL standards.

### Polar Graph:

TY5