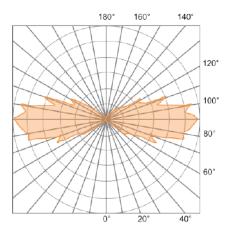

|  |
|                    |                           |      |                                       |               |                  | GFR     | Ground fault receptacle          | SS       | Stainless Steel                                                      |  |
|                    |                           |      |                                       |               |                  | RGBW    | Programmable color changing LEDs |          |                                                                      |  |

- Lumens are based on max wattage & 5000K CCT
- IES files available upon request
- Std Standard Offering







#### **Dimensions & Mounting:**

Please note that drawings are not to scale.







## Listing:

Complies to CSA and UL standards.

### Polar Graph:

TY5