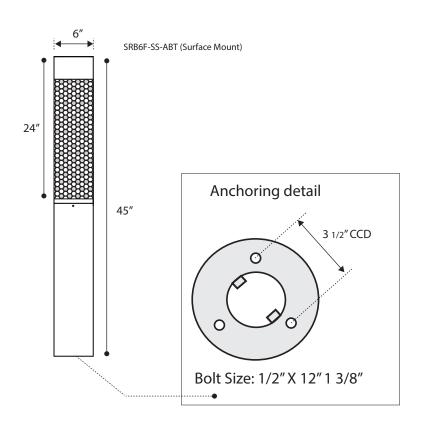

| See website for custom colors. Contact factory for physical samples. |  |
|                    |                           |      |                                       |               |                  | GFR     | Ground fault receptacle          | SS       | Stainless Steel                                                      |  |
|                    |                           |      |                                       |               |                  | RGBW    | Programmable color changing LEDs |          |                                                                      |  |

- Lumens are based on max wattage & 5000K CCT
- IES files available upon request
- Std Standard Offering







#### **Dimensions & Mounting:**

Please note that drawings are not to scale.







## Listing:

Complies to CSA and UL standards.

### Polar Graph:

TY5