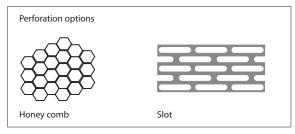

#### Description:

Name

One piece flat cap with shaft. Upper assembly is secured with external screws to steel shaft. Area outside the lens can be perforated. Choose between surface mount or direct burial. Stainless steel custom finish available.