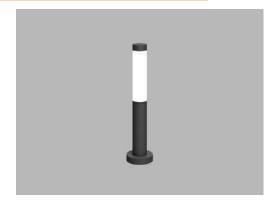

# SRB6F-SS - Bollard

#### Description:

Name

One piece flat cap with shaft. Upper assembly is secured with external screws to steel shaft. Area outside the lens can be perforated. Choose between surface mount or direct burial. Stainless steel custom finish available.