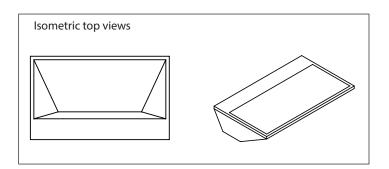

|
|      |             |                                    |                           |                            | Custom                                                                        |
|      |             |                                    |                           |                            | CC Custom Color                                                               |
|      |             |                                    |                           |                            | See website for<br>custom colors.<br>Contact factory for<br>physical samples. |

- Lumens are based on max wattage & 5000K CCT
- IES files available upon request
- Std Standard Offering







#### **Dimensions & Mounting:**

Please note that drawings are not to scale.







### Listing:

Complies to CSA and UL standards.

#### Polar Graph: