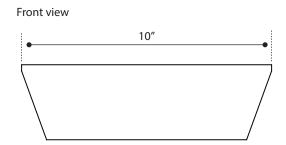

|
|      |             |                                    |                           |                            | Custom                                                                        |
|      |             |                                    |                           |                            | CC Custom Color                                                               |
|      |             |                                    |                           |                            | See website for<br>custom colors.<br>Contact factory for<br>physical samples. |

- Lumens are based on max wattage & 5000K CCT
- IES files available upon request
- Std Standard Offering







#### **Dimensions & Mounting:**

Please note that drawings are not to scale.







### Listing:

Complies to CSA and UL standards.

#### Polar Graph: