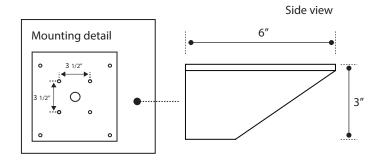

|
|      |             |                                    |                           |                            | Custom                                                                        |
|      |             |                                    |                           |                            | CC Custom Color                                                               |
|      |             |                                    |                           |                            | See website for<br>custom colors.<br>Contact factory for<br>physical samples. |

- Lumens are based on max wattage & 5000K CCT
- IES files available upon request
- Std Standard Offering







#### **Dimensions & Mounting:**

Please note that drawings are not to scale.







### Listing:

Complies to CSA and UL standards.

#### Polar Graph: