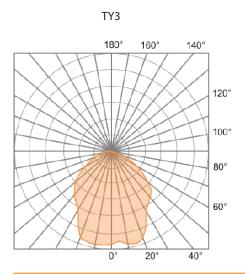

#### Description:

Luminaire and pole are constructed of extruded aluminum. Lens is silicone sealed to the door frame, all connections are fully gasketed for weather protection.

| Name     | Name Engine Lumens          |                    | ССТ                    | Electrical<br>-                     | Mounting Lens Pattern Options Finish |                   |                         |              |                                                    |
|----------|-----------------------------|--------------------|------------------------|-------------------------------------|--------------------------------------|-------------------|-------------------------|--------------|----------------------------------------------------|
|          | Name Light Engine           |                    | Light Engine           | Source Lumens(LED)(5000K)           |                                      | Color Temp        |                         | Electrical   |                                                    |
|          | SOX                         | SOX 90 LED (Max)   |                        | 11700                               |                                      | 3000K             |                         | UNV 120-277V |                                                    |
|          |                             |                    |                        |                                     |                                      | 3500K             |                         | HLV 347-480V |                                                    |
|          |                             |                    |                        | 4000K                               |                                      | 4000K             |                         |              |                                                    |
|          |                             |                    |                        |                                     |                                      |                   | 5000K                   |              |                                                    |
|          |                             | Contact for custom | Co                     | ontact for custom                   | Co                                   | ontact for custom |                         |              |                                                    |
| Mounting |                             | Lens               |                        | Light Pattern                       |                                      | Options           |                         | Finishes     |                                                    |
| ABT      | Anchor, bolts, and template | CG                 | Clear glass lens (Std) | TY3                                 | Type III (Std)                       | SD                | Step dimming            | Standard     |                                                    |
|          | template                    | PG                 | Prismatic glass lens   |                                     | 4 fa atam (fa a ath a a              | MS                | Motion sensor           | BL           | Black                                              |
|          |                             |                    | sauc glass tens        | Contact factory for other patterns. |                                      | SF                | Single fuse             | WH           | White                                              |
|          |                             |                    |                        |                                     |                                      | TCO               | Trespass cut off        | SG<br>BZ     | Silver Grey Bronze                                 |
|          |                             |                    |                        |                                     |                                      | TP                | Tamperproof<br>hardware |              |                                                    |
|          |                             |                    |                        |                                     |                                      | TS                | Tamperproof screws      | Custom       |                                                    |
|          |                             |                    |                        |                                     |                                      | PC                | Buttom photocell        | CC           | Custom Color                                       |
|          |                             |                    |                        |                                     |                                      | GFI               | Ground fault            |              | See website for custom colors. Contact factory for |

### Polar Graph: