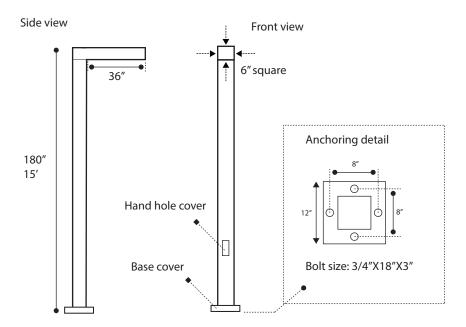

|                             |                    |                        |                                     |                                      | PC                | Buttom photocell        | CC           | Custom Color                                       |
|          |                             |                    |                        |                                     |                                      | GFI               | Ground fault            |              | See website for custom colors. Contact factory for |

interrupter

Photocell receptacle

PCR

- Lumens are based on max wattage & 5000K CCT
- IES files available upon request
- Std Standard Offering



physical samples.





#### **Dimensions & Mounting:**

Please note that drawings are not to scale.







## Listing:

Complies to CSA and UL standards.

### Polar Graph: