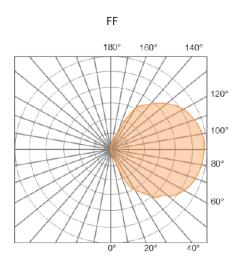

## Polar Graph:

### Description:

SMSL is a cast aluminum luminaire with a face plate. Choose between 2 styles: FF (full face) or HF (hooded face). All external hardware is stainless steel.

| Name        | Engine      | e                 | Lumens<br>-                | ] - [                     | CT Electrical -      | Moun               | ting Lens Patte                                               | ern Optio            | ons Finish           |  |
|-------------|-------------|-------------------|----------------------------|---------------------------|----------------------|--------------------|---------------------------------------------------------------|----------------------|----------------------|--|
| Name        |             | Light Engine      |                            | Source Lumens(LED)(5000K) |                      | Color Temp         |                                                               | Electrical           |                      |  |
|             | SMSL-FF     | 10W LED (Max)     |                            | 985                       |                      | 3000K              |                                                               | UNV 120-277V         |                      |  |
|             | SMSL-HF     |                   |                            |                           |                      |                    | 3500K                                                         | HĽ                   | V 347-480V           |  |
|             |             |                   |                            |                           |                      |                    | 4000K                                                         |                      |                      |  |
|             |             |                   |                            |                           |                      |                    | 5000K                                                         |                      |                      |  |
| Contact for |             | ontact for custom |                            | Contact for custom        | C                    | Contact for custom |                                                               |                      |                      |  |
|             | Mounting    |                   | Lens                       |                           | Light Pattern        |                    | Options                                                       |                      | Finishes             |  |
| RTC         | Recessed in |                   |                            |                           |                      |                    |                                                               |                      |                      |  |
|             | concrete    | CG                | Clear glass lens<br>(Std)  | FF                        | Full face            | SD                 | Step dimming                                                  | Standard             |                      |  |
|             |             |                   | (Std)                      |                           |                      | SD<br>MS           | Step dimming  Motion sensor                                   | Standard<br>BL       | Black                |  |
|             |             | CG                |                            | FF<br>HF                  | Full face  Hood face |                    |                                                               |                      | Black<br>White       |  |
|             |             |                   | (Std)  Clear polycarbonate |                           |                      |                    |                                                               | BL                   |                      |  |
|             |             |                   | (Std)  Clear polycarbonate |                           |                      | MS                 | Motion sensor                                                 | BL<br>WH             | White                |  |
|             |             |                   | (Std)  Clear polycarbonate |                           |                      | MS<br>SF           | Motion sensor  Single fuse  Tamperproof hardware  Tamperproof | BL<br>WH<br>SG       | White<br>Silver Grey |  |
|             |             |                   | (Std)  Clear polycarbonate |                           |                      | MS<br>SF<br>TP     | Motion sensor  Single fuse  Tamperproof hardware              | BL<br>WH<br>SG<br>BZ | White<br>Silver Grey |  |