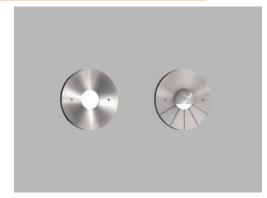

### Description:

SMSL is a cast aluminum luminaire with a face plate. Choose between 2 styles: FF (full face) or HF (hooded face). All external hardware is stainless steel.

| Name        | Engine      | e                 | Lumens<br>-                | ] - [                     | CT Electrical -      | Moun               | ting Lens Patte                                               | ern Optio            | ons Finish           |  |
|-------------|-------------|-------------------|----------------------------|---------------------------|----------------------|--------------------|---------------------------------------------------------------|----------------------|----------------------|--|
| Name        |             | Light Engine      |                            | Source Lumens(LED)(5000K) |                      | Color Temp         |                                                               | Electrical           |                      |  |
|             | SMSL-FF     | 10W LED (Max)     |                            | 985                       |                      | 3000K              |                                                               | UNV 120-277V         |                      |  |
|             | SMSL-HF     |                   |                            |                           |                      |                    | 3500K                                                         | HĽ                   | V 347-480V           |  |
|             |             |                   |                            |                           |                      |                    | 4000K                                                         |                      |                      |  |
|             |             |                   |                            |                           |                      |                    | 5000K                                                         |                      |                      |  |
| Contact for |             | ontact for custom |                            | Contact for custom        | C                    | Contact for custom |                                                               |                      |                      |  |
|             | Mounting    |                   | Lens                       |                           | Light Pattern        |                    | Options                                                       |                      | Finishes             |  |
| RTC         | Recessed in |                   |                            |                           |                      |                    |                                                               |                      |                      |  |
|             | concrete    | CG                | Clear glass lens<br>(Std)  | FF                        | Full face            | SD                 | Step dimming                                                  | Standard             |                      |  |
|             |             |                   | (Std)                      |                           |                      | SD<br>MS           | Step dimming  Motion sensor                                   | Standard<br>BL       | Black                |  |
|             |             | CG                |                            | FF<br>HF                  | Full face  Hood face |                    |                                                               |                      | Black<br>White       |  |
|             |             |                   | (Std)  Clear polycarbonate |                           |                      |                    |                                                               | BL                   |                      |  |
|             |             |                   | (Std)  Clear polycarbonate |                           |                      | MS                 | Motion sensor                                                 | BL<br>WH             | White                |  |
|             |             |                   | (Std)  Clear polycarbonate |                           |                      | MS<br>SF           | Motion sensor  Single fuse  Tamperproof hardware  Tamperproof | BL<br>WH<br>SG       | White<br>Silver Grey |  |
|             |             |                   | (Std)  Clear polycarbonate |                           |                      | MS<br>SF<br>TP     | Motion sensor  Single fuse  Tamperproof hardware              | BL<br>WH<br>SG<br>BZ | White<br>Silver Grey |  |