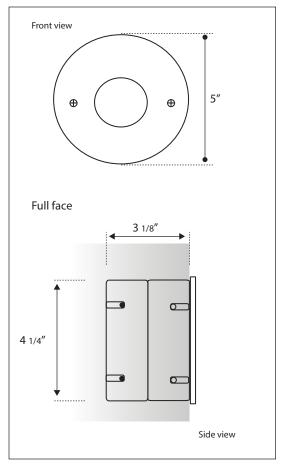

| White                |  |
|             |             |                   | (Std)  Clear polycarbonate |                           |                      | MS<br>SF           | Motion sensor  Single fuse  Tamperproof hardware  Tamperproof | BL<br>WH<br>SG       | White<br>Silver Grey |  |
|             |             |                   | (Std)  Clear polycarbonate |                           |                      | MS<br>SF<br>TP     | Motion sensor  Single fuse  Tamperproof hardware              | BL<br>WH<br>SG<br>BZ | White<br>Silver Grey |  |

- Lumens are based on max wattage & 5000K CCT
- IES files available upon request
- Std Standard Offering



custom colors. Contact factory for physical samples.





### **Dimensions & Mounting:**

Please note that drawings are not to scale.





# Listing:

Complies to CSA and UL standards.

## Polar Graph: