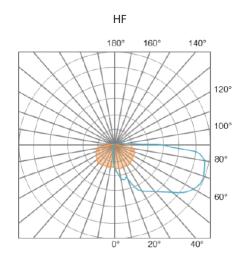

## Polar Graph:

### Description:

SMSL is a cast aluminum luminaire with a face plate. Choose between 2 styles: FF (full face) or HF (hooded face). All external hardware is stainless steel.

| Name        | Engine      | e                 | Lumens<br>-                | ] - [                     | CT Electrical -      | Moun               | ting Lens Patte                                               | ern Optio            | ons Finish           |  |
|-------------|-------------|-------------------|----------------------------|---------------------------|----------------------|--------------------|---------------------------------------------------------------|----------------------|----------------------|--|
| Name        |             | Light Engine      |                            | Source Lumens(LED)(5000K) |                      | Color Temp         |                                                               | Electrical           |                      |  |
|             | SMSL-FF     | 10W LED (Max)     |                            | 985                       |                      | 3000K              |                                                               | UNV 120-277V         |                      |  |
|             | SMSL-HF     |                   |                            |                           |                      |                    | 3500K                                                         | HĽ                   | V 347-480V           |  |
|             |             |                   |                            |                           |                      |                    | 4000K                                                         |                      |                      |  |
|             |             |                   |                            |                           |                      |                    | 5000K                                                         |                      |                      |  |
| Contact for |             | ontact for custom |                            | Contact for custom        | C                    | Contact for custom |                                                               |                      |                      |  |
|             | Mounting    |                   | Lens                       |                           | Light Pattern        |                    | Options                                                       |                      | Finishes             |  |
| RTC         | Recessed in |                   |                            |                           |                      |                    |                                                               |                      |                      |  |
|             | concrete    | CG                | Clear glass lens<br>(Std)  | FF                        | Full face            | SD                 | Step dimming                                                  | Standard             |                      |  |
|             |             |                   | (Std)                      |                           |                      | SD<br>MS           | Step dimming  Motion sensor                                   | Standard<br>BL       | Black                |  |
|             |             | CG                |                            | FF<br>HF                  | Full face  Hood face |                    |                                                               |                      | Black<br>White       |  |
|             |             |                   | (Std)  Clear polycarbonate |                           |                      |                    |                                                               | BL                   |                      |  |
|             |             |                   | (Std)  Clear polycarbonate |                           |                      | MS                 | Motion sensor                                                 | BL<br>WH             | White                |  |
|             |             |                   | (Std)  Clear polycarbonate |                           |                      | MS<br>SF           | Motion sensor  Single fuse  Tamperproof hardware  Tamperproof | BL<br>WH<br>SG       | White<br>Silver Grey |  |
|             |             |                   | (Std)  Clear polycarbonate |                           |                      | MS<br>SF<br>TP     | Motion sensor  Single fuse  Tamperproof hardware              | BL<br>WH<br>SG<br>BZ | White<br>Silver Grey |  |