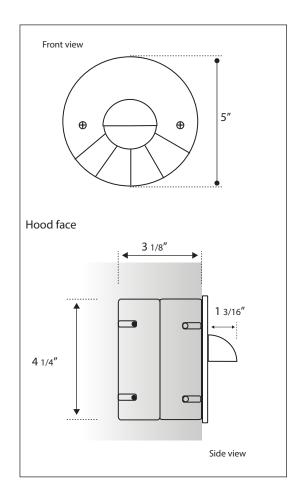

White                |  |
|             |             |                   | (Std)  Clear polycarbonate |                           |                      | MS<br>SF           | Motion sensor  Single fuse  Tamperproof hardware  Tamperproof | BL<br>WH<br>SG       | White<br>Silver Grey |  |
|             |             |                   | (Std)  Clear polycarbonate |                           |                      | MS<br>SF<br>TP     | Motion sensor  Single fuse  Tamperproof hardware              | BL<br>WH<br>SG<br>BZ | White<br>Silver Grey |  |

- Lumens are based on max wattage & 5000K CCT
- IES files available upon request
- Std Standard Offering



custom colors. Contact factory for physical samples.





### **Dimensions & Mounting:**

Please note that drawings are not to scale.





# Listing:

Complies to CSA and UL standards.

## Polar Graph: