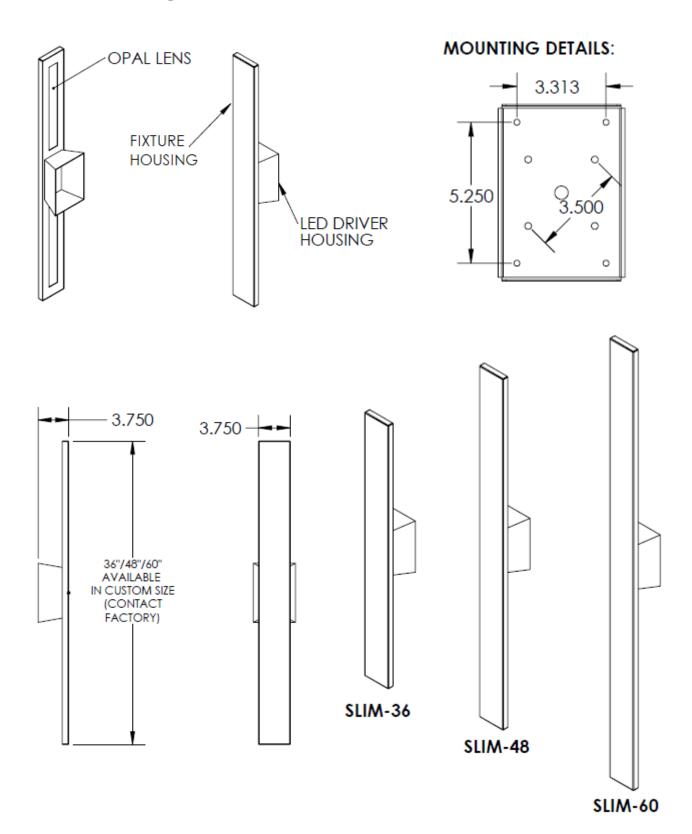

| СС                    | Custom Color |  |
|      |                             |     |                    |      |                          |                       |              |  |
|      | See finishes info on websit |     |                    |      |                          | ishes info on website |              |  |

| *General | lumens are | based o | n Wattage | and 5000K CCT |
|----------|------------|---------|-----------|---------------|

| SLIM- | - | _ | _ | - | - | - | _ | _ | - |
|-------|---|---|---|---|---|---|---|---|---|
|       |   |   |   |   |   |   |   |   |   |

**Customization Notes:** 

<sup>\*</sup>Specific IES Files available upon request Std – Standard Offering



## Dimensions & Mounting (measurements in inches; drawings are not to scale)