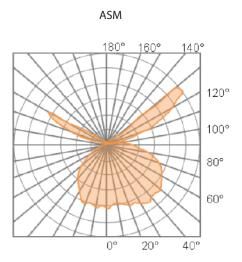

|
|          |                                    |      |                           |               |            |         |                         | CC             | Custom Color                                                         |
|          |                                    |      |                           |               |            | TS      | Tamperproof<br>screws   |                | See website for custom colors. Contact factory for physical samples. |

- Lumens are based on max wattage & 5000K CCT
- IES files available upon request
- Std Standard Offering







### **Dimensions & Mounting:**

Please note that drawings are not to scale.



42 7/8"



## Listing:

Complies to CSA and UL standards.

#### Polar Graph: