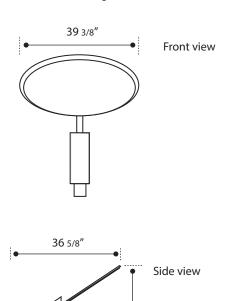

### **Dimensions & Mounting:**

Please note that drawings are not to scale.

42 7/8"