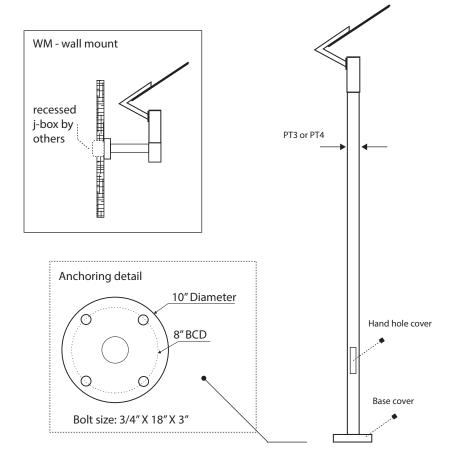

Contact for custom

CCT

Mounting

Lens

Contact for custom

Electrical

| Mounting |                                    | Lens |                           | Light Pattern |            | Options |                         | Finishes       |                                                                      |
|----------|------------------------------------|------|---------------------------|---------------|------------|---------|-------------------------|----------------|----------------------------------------------------------------------|
| PT3      | Post top slips over 3" dia pole    | CG   | Clear glass lens<br>(Std) | ASM           | Asymmetric | SD      | Step dimming            | Standard<br>BL | Black                                                                |
| PT4      | Post top slips over<br>4" dia pole | CAL  | Clear acrylic lens        |               |            | MS      | Motion sensor           | WH             | White                                                                |
|          | •                                  |      |                           |               |            | TCO     | Trespass cut off        | SG             | Silver Grey                                                          |
| WM       | Wall mount                         |      |                           |               |            | PC      | Button photocell        | BZ             | Bronze                                                               |
|          |                                    |      |                           |               |            | SF      | Single fuse             |                |                                                                      |
|          |                                    |      |                           |               |            | TP      | Tamperproof<br>hardware | Custom         |                                                                      |
|          |                                    |      |                           |               |            |         |                         | CC             | Custom Color                                                         |
|          |                                    |      |                           |               |            | TS      | Tamperproof<br>screws   |                | See website for custom colors. Contact factory for physical samples. |

### **Dimensions & Mounting:**

Please note that drawings are not to scale.

42 7/8"