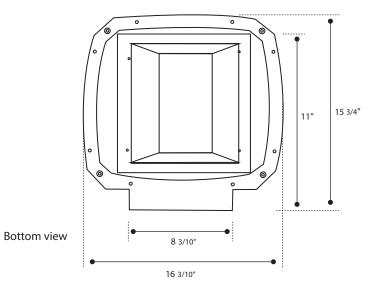

olor                          |
|    |               |        |                     |               |              |         |                                             |          | See website for custom colors.        |
|    |               |        |                     |               |              | DCO     |                                             |          | Contact factory for physical samples. |
|    |               |        |                     |               |              | SF      | Single Fuse                                 |          |                                       |

- Lumens are based on max wattage & 5000K CCT
- IES files available upon request
- Std Standard Offering







### **Dimensions & Mounting:**

Please note that drawings are not to scale.





# Listing:

Complies to CSA and UL standards.

# Polar Graph: