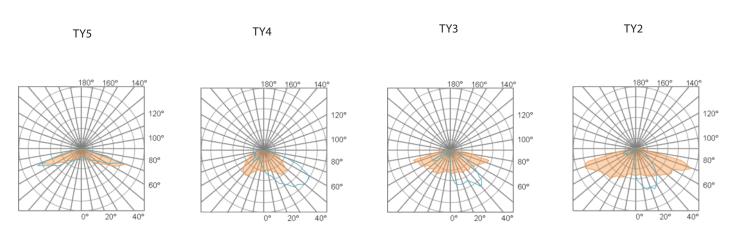

|               |              |         |                                             |          | See website for custom colors.        |
|    |               |        |                     |               |              | DCO     |                                             |          | Contact factory for physical samples. |
|    |               |        |                     |               |              | SF      | Single Fuse                                 |          |                                       |

- Lumens are based on max wattage & 5000K CCT
- IES files available upon request
- Std Standard Offering







### **Dimensions & Mounting:**

Please note that drawings are not to scale.





# Listing:

Complies to CSA and UL standards.

# Polar Graph: