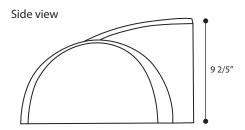

Color                          |
|    |               |        |                     |               |              |         |                                             |          | See website for custom colors.        |
|    |               |        |                     |               |              | DCO     |                                             |          | Contact factory for physical samples. |
|    |               |        |                     |               |              | SF      | Single Fuse                                 |          |                                       |

- Lumens are based on max wattage & 5000K CCT
- IES files available upon request
- Std Standard Offering







### **Dimensions & Mounting:**

Please note that drawings are not to scale.





# Listing:

Complies to CSA and UL standards.

# Polar Graph: