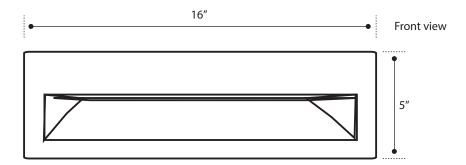

### **Dimensions & Mounting:**

Please note that drawings are not to scale.

Side view

BACK BOX DIMENSIONS: 14 1/8" X 3 1/4" X 3 1/4"