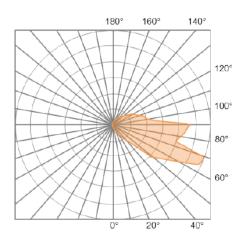

|                    |                |                    |                         | Custom         | Custom Color                                                                  |
|          |                         |                    |                                   |                    |                |                    |                         |                | See website for<br>custom colors.<br>Contact factory for<br>physical samples. |

- Lumens are based on max wattage & 5000K CCT
- IES files available upon request
- Std Standard Offering







### **Dimensions & Mounting:**

Please note that drawings are not to scale.





Side view

BACK BOX DIMENSIONS: 14 1/8" X 3 1/4" X 3 1/4"

# Listing:

Complies to CSA and UL standards.

### Polar Graph:

FT