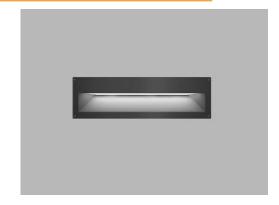

### **Dimensions & Mounting:**

Please note that drawings are not to scale.

Side view

BACK BOX DIMENSIONS: 14 1/8" X 3 1/4" X 3 1/4"