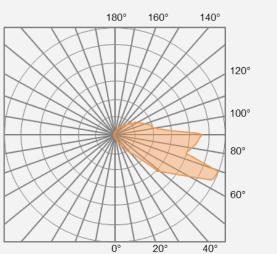

| Bronze      |
|      |                          |               |            | DM      | 0-10V Dimming           |                               |             |
|      |                          |               |            | EM      | Emergency Battery       |                               |             |
|      |                          |               |            |         |                         | *See finishes info on website |             |

✤ Lumens are based on Max Wattage and 5000K CCT

Std - Standard Offering

SCSS -\_\_\_\_\_

**Customization Notes:** 

>>> Info on this spec sheet will change without notice as product development is an ongoing process.



### Dimensions & Mounting (drawings are not to scale)







**Side View** 

## **Polar Graph**



Asymmetric