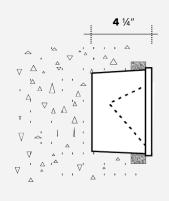

| Glare Shield            | ΒZ                            | Bronze      |
|      |                          |               |            | DM      | 0-10V Dimming           |                               |             |
|      |                          |               |            | EM      | Emergency Battery       |                               |             |
|      |                          |               |            |         |                         | *See finishes info on website |             |

✤ Lumens are based on Max Wattage and 5000K CCT

Std - Standard Offering

SCSS -\_\_\_\_\_

**Customization Notes:** 

>>> Info on this spec sheet will change without notice as product development is an ongoing process.



### Dimensions & Mounting (drawings are not to scale)







**Side View** 

## **Polar Graph**



Asymmetric