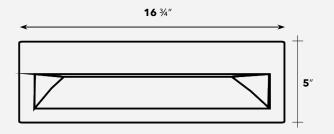

| Glare Shield            | ΒZ                            | Bronze      |
|      |                          |               |            | DM      | 0-10V Dimming           |                               |             |
|      |                          |               |            | EM      | Emergency Battery       |                               |             |
|      |                          |               |            |         |                         | *See finishes info on website |             |

✤ Lumens are based on Max Wattage and 5000K CCT

Std - Standard Offering

SCSS -\_\_\_\_\_

**Customization Notes:** 

>>> Info on this spec sheet will change without notice as product development is an ongoing process.



### Dimensions & Mounting (drawings are not to scale)







**Side View** 

## **Polar Graph**



Asymmetric