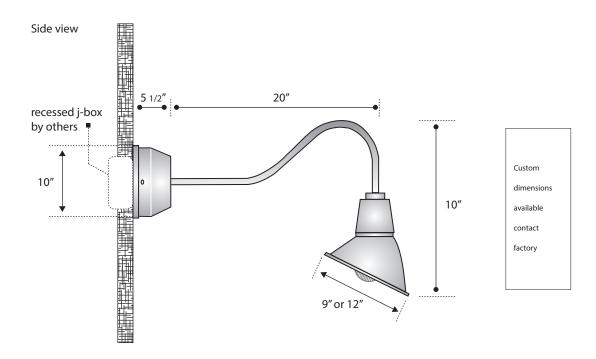

|                         |                    |                            |                           |               |                    |                                      | CC           | Custom Color                                                                  |  |
|      |                         |                    |                            |                           |               |                    |                                      |              | See website for<br>custom colors.<br>Contact factory for<br>physical samples. |  |



<sup>•</sup> Lumens are based on max wattage & 5000K CCT

<sup>•</sup> IES files available upon request

<sup>•</sup> Std - Standard Offering





#### **Dimensions & Mounting:**

Please note that drawings are not to scale.



## Listing:

Complies to CSA and UL standards.

## Polar Graph:

D