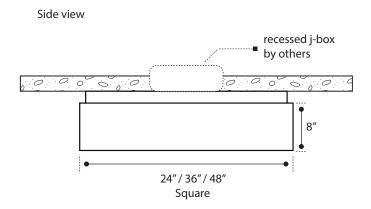

|              |                    |                           |                    | SF             | Single fuse        |              |              |
|      |               |              |                    |                           |                    |                |                    | Custom       |              |
|      |               |              |                    |                           |                    | EM             | Emergency          | CC           | Custom Color |

Emergency battery

- Lumens are based on max wattage & 5000K CCT
- IES files available upon request
- Std Standard Offering



See website for custom colors. Contact factory for physical samples.





#### **Dimensions & Mounting:**

Please note that drawings are not to scale.





## Listing:

Complies to CSA and UL standards.

### Polar Graph:

D