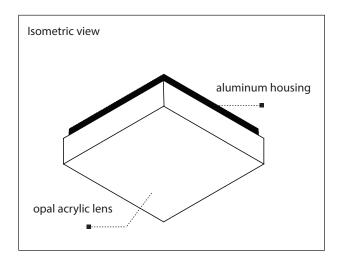

#### Description:

Constructed a square opal acrylic lens and an aluminum top piece that secures to the ceiling. Down light (D) is standard, up and down light also available (UD). All external hardware is stainless steel.

#### **Dimensions & Mounting:**

Please note that drawings are not to scale.