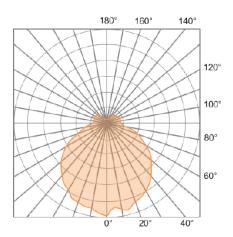

|                    | SF             | Single fuse        |              |              |
|      |               |              |                    |                           |                    |                |                    | Custom       |              |
|      |               |              |                    |                           |                    | EM             | Emergency          | CC           | Custom Color |

Emergency battery

- Lumens are based on max wattage & 5000K CCT
- IES files available upon request
- Std Standard Offering



See website for custom colors. Contact factory for physical samples.





#### **Dimensions & Mounting:**

Please note that drawings are not to scale.





## Listing:

Complies to CSA and UL standards.

### Polar Graph:

D