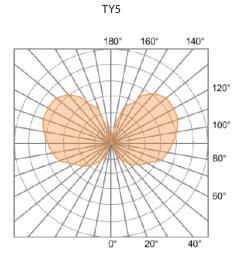

|                    |                      |                    |                 | COM                     | Intercom                |              | See website for custom colors. Contact factory for physical samples. |  |
|                    |                            |                    |                      |                    |                 | SF                      | Single fuse             |              | p.r.ysical samples.                                                  |  |

BC

TCO

Base cover

Trespass cut off

- Lumens are based on max wattage & 5000K CCT
- IES files available upon request
- Std Standard Offering







#### **Dimensions & Mounting:**

Please note that drawings are not to scale.



## Listing:

Complies to CSA and UL standards.

### Polar Graph: