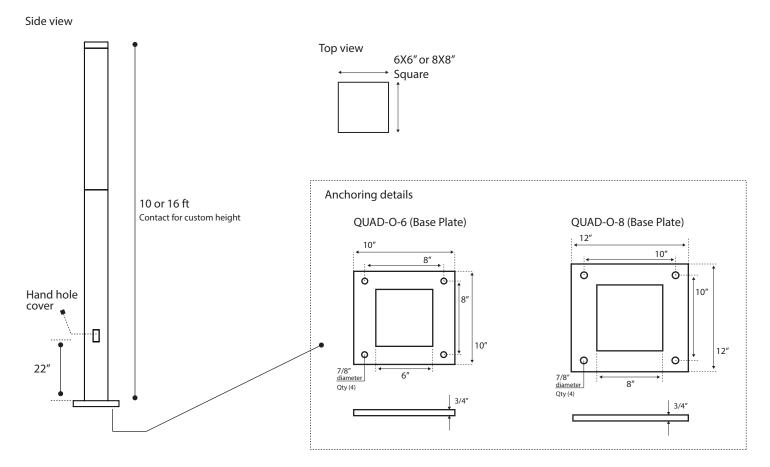

#### **Dimensions & Mounting:**

Please note that drawings are not to scale.

#### Description:

Heavy duty extruded aluminum housing construction with an opal acrylic lens. Choose between a 6X6 or 8X8 square, and standard heights are 10 or 16 feet. Custom sizes available: contact factory.