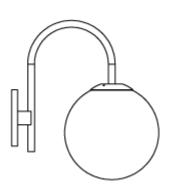

| FIXTURE | DIM "A" |
|---------|---------|
| ITL-12  | 7.5     |
| ITL-14  | 8.5     |
| ITL-16  | 9.5     |
| ITL-18  | 10.5"   |
| ITL-20  | 11.5    |
| ITL-22  | 12.5    |

MOUNTING OPTIONS:

CURVED ARM-1

## CURVED ARM-2

MOUNTING DETAILS:

GN ARM