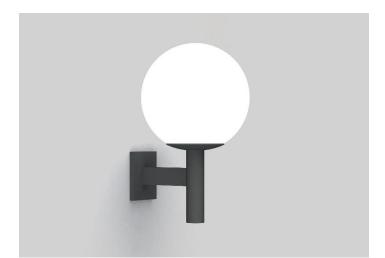

## OUTDOOR GLOBE WALL MOUNTED ITL/ITC

The Outdoor Globe Series uses an architectural grade seamless acrylic sphere. The standard is opal acrylic globe with straight arm mounting. Contact Solera for indoor application.