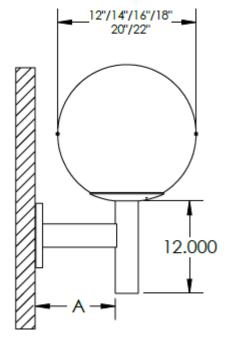

GLOBE-\_\_\_-

**Customization Notes:** 

→ Info on this spec sheet will change without notice as product development is an ongoing process.

**Dimensions & Mounting** (drawings are not to scale; all dimensions in inches)

| FIXTURE | DIM "A" |
|---------|---------|
| ITL-12  | 7.5     |
| ITL-14  | 8.5     |
| ITL-16  | 9.5     |
| ITL-18  | 10.5"   |
| ITL-20  | 11.5    |
| ITL-22  | 12.5    |

MOUNTING OPTIONS:

CURVED ARM-1