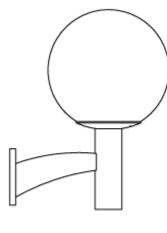

| FIXTURE | DIM "A" |
|---------|---------|
| ITL-12  | 7.5     |
| ITL-14  | 8.5     |
| ITL-16  | 9.5     |
| ITL-18  | 10.5"   |
| ITL-20  | 11.5    |
| ITL-22  | 12.5    |

MOUNTING OPTIONS:

CURVED ARM-1

## CURVED ARM-2

MOUNTING DETAILS:

GN ARM