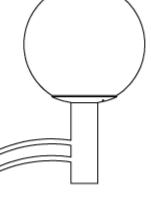

|                                                                                                                                                                               |               |                                      |                                                                                            |

GLOBE-\_\_\_-

**Customization Notes:** 

→ Info on this spec sheet will change without notice as product development is an ongoing process.



**Dimensions & Mounting** (drawings are not to scale; all dimensions in inches)



| FIXTURE | DIM "A" |
|---------|---------|
| ITL-12  | 7.5     |
| ITL-14  | 8.5     |
| ITL-16  | 9.5     |
| ITL-18  | 10.5"   |
| ITL-20  | 11.5    |
| ITL-22  | 12.5    |

MOUNTING OPTIONS:



CURVED ARM-1



## CURVED ARM-2



MOUNTING DETAILS:





GN ARM