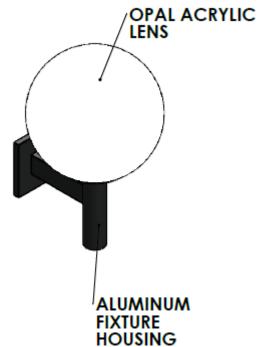

## OUTDOOR GLOBE WALL MOUNTED ITL/ITC

The Outdoor Globe Series uses an architectural grade seamless acrylic sphere. The standard is opal acrylic globe with straight arm mounting. Contact Solera for indoor application.

| FIXTURE | DIM "A" |
|---------|---------|
| ITL-12  | 7.5     |
| ITL-14  | 8.5     |
| ITL-16  | 9.5     |
| ITL-18  | 10.5"   |
| ITL-20  | 11.5    |
| ITL-22  | 12.5    |

MOUNTING OPTIONS:

CURVED ARM-1