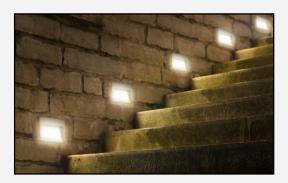

#### **DESCRIPTION:**

LRA is designed for step light applications. Made of fabricated aluminum and contains a tempered glass lens which is silicone sealed for weatherproofing.

| Name | Lamping                     | Lumens              | Color Temp     |     | Electrical      |     | Mounting             |
|------|-----------------------------|---------------------|----------------|-----|-----------------|-----|----------------------|
| LRA  | 12W LED (Max)               | 2100                | 3000K          | UNV | 120-277V        | R   | Recessed in dry wall |
|      | 70 MH                       |                     | 4000K          | HLV | 347-480V        | RTC | Recessed in concrete |
|      | 70 HPS                      |                     | 5000K          | TT  | Tri-Tap (HID)   |     |                      |
|      |                             |                     |                | MT  | Multi-Tap (HID) |     |                      |
|      | *Contact for other wattages | *Contact for custom | *Specify other |     |                 |     |                      |