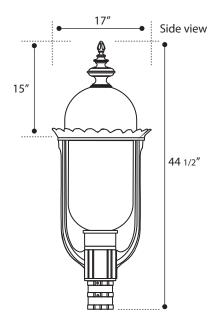

| ВА                | Banner arm               |          | physical samples.                                  |
|                    |                             |      |                                   |                    |              | DH                | Decorative hood          |          |                                                    |
|                    |                             |      |                                   |                    |              | LVR               | Internal louvers         |          |                                                    |

- Lumens are based on max wattage & 5000K CCT
- IES files available upon request
- Std Standard Offering







### **Dimensions & Mounting:**

Please note that drawings are not to scale.





## Listing:

Complies to CSA and UL standards.

### Polar Graph: