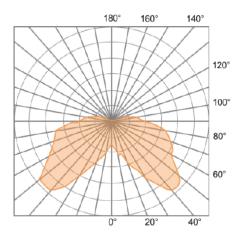

hysical samples.                                  |
|                    |                             |      |                                   |                    |              | DH                | Decorative hood          |          |                                                    |
|                    |                             |      |                                   |                    |              | LVR               | Internal louvers         |          |                                                    |

- Lumens are based on max wattage & 5000K CCT
- IES files available upon request
- Std Standard Offering







### **Dimensions & Mounting:**

Please note that drawings are not to scale.





## Listing:

Complies to CSA and UL standards.

### Polar Graph: