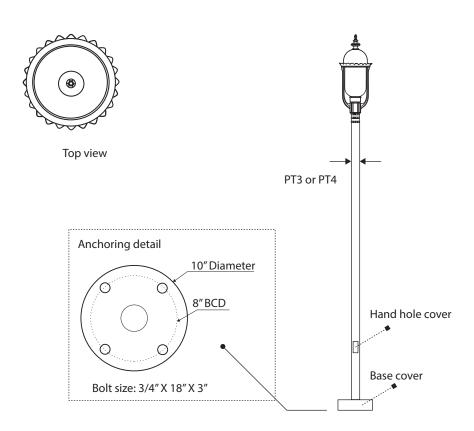

| Contact for custom |                             |      | (                                 | Contact for custom | Co           | ontact for custom |                          |          |                                                    |
|--------------------|-----------------------------|------|-----------------------------------|--------------------|--------------|-------------------|--------------------------|----------|----------------------------------------------------|
| Mounting           |                             | Lens |                                   | Light Pattern      |              | Options           |                          | Finishes |                                                    |
| PT3                | Post top slips over 3" pole | CPL  | Clear polycarbonate<br>lens (Std) | TY5                | Type V (Std) | SD                | Step dimming             | Black    |                                                    |
|                    | 3 pole                      |      |                                   |                    |              | MS                | Motion sensor            | BL       | Black                                              |
| PT4                | Post top slips over 4" pole | OPL  | Opal polycarbonate<br>lens        | TY3                | Type III     | TCO               | Trespass cut off         | WH       | White                                              |
|                    |                             |      |                                   |                    |              | TP                | Tamperproof              | SG       | Silver Grey                                        |
|                    |                             |      |                                   |                    |              |                   | hardware                 | BZ       | Bronze                                             |
|                    |                             |      |                                   |                    |              | TS                | Tamperproof screws       |          |                                                    |
|                    |                             |      |                                   |                    |              | SF                | Single fuse              |          |                                                    |
|                    |                             |      |                                   |                    |              |                   |                          | Custom   |                                                    |
|                    |                             |      |                                   |                    |              | PC                | Button photocell         | CC       | Custom Color                                       |
|                    |                             |      |                                   |                    |              | GFI               | Ground fault interrupter |          | See website for custom colors. Contact factory for |
|                    |                             |      |                                   |                    |              | ВА                | Banner arm               |          | physical samples.                                  |
|                    |                             |      |                                   |                    |              | DH                | Decorative hood          |          |                                                    |
|                    |                             |      |                                   |                    |              | LVR               | Internal louvers         |          |                                                    |

### **Dimensions & Mounting:**

Please note that drawings are not to scale.