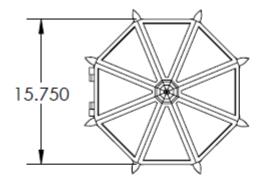

|               |                                                    |                                                  |                                                                                                                                                                                         | See finishes info on website |                                                         |  |

<sup>\*</sup>Lumens are based on Max Wattage and 5000K CCT

Std - Standard Offering

| KING- | - | - | - | - | - | - | - | - |  |
|-------|---|---|---|---|---|---|---|---|--|
|-------|---|---|---|---|---|---|---|---|--|

**Customization Notes:** 

<sup>\*</sup>Specific IES Files available upon request



## Dimensions & Mounting (measurements in inches; drawings are not to scale)