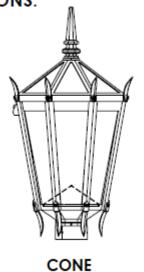

Contact factory for other lamping options (HID, INC, etc.)

| Lens            |                                                         | Light Pattern |                                                    |                                                  | Options                                                                                                                                                                                 | Finishes                     |                                                         |  |
|-----------------|---------------------------------------------------------|---------------|----------------------------------------------------|--------------------------------------------------|-----------------------------------------------------------------------------------------------------------------------------------------------------------------------------------------|------------------------------|---------------------------------------------------------|--|
| CL<br>PG<br>FSR | Clear lens (Std)<br>Prismatic lens (K12)<br>Fisher lens | TY5           | Type V distribution (Std),<br>with reflective cone | TP<br>SF<br>PC<br>HCO<br>CHI-CL<br>CHI-FR<br>LOV | Tamperproof hardware & screws Single fuse Button Photocell, voltage specific House side cutoff Clear decorative glass chimney Frosted decorative glass chimney Internal louvers, Type V | BL<br>WH<br>SG<br>BZ<br>CC   | Black<br>White<br>Silver grey<br>Bronze<br>Custom color |  |
|                 |                                                         |               |                                                    |                                                  |                                                                                                                                                                                         | See finishes info on website |                                                         |  |