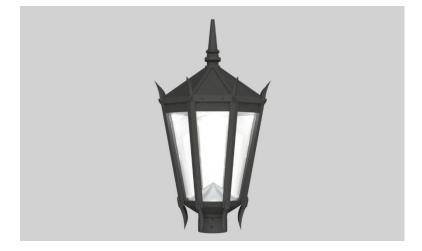

## KING POST TOP

A colonial post top with rustic design. Made from cast aluminum. The cage has spikes at the upper hood and bottom portion. Standard luminaire features a reflective cone that enhances illumination on all sides. The finial at the top cover is customizable. Over-all design gives a traditional appeal. Contact Solera for Poles, Bases, & other mounting options.