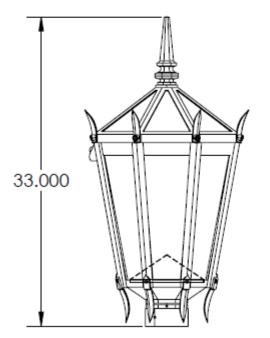

|               |                                                    |                                                  |                                                                                                                                                                                         | See finishes info on website |                                                         |  |

<sup>\*</sup>Lumens are based on Max Wattage and 5000K CCT

Std - Standard Offering

| KING- | - | - | - | - | - | - | - | - |  |
|-------|---|---|---|---|---|---|---|---|--|
|-------|---|---|---|---|---|---|---|---|--|

**Customization Notes:** 

<sup>\*</sup>Specific IES Files available upon request



## Dimensions & Mounting (measurements in inches; drawings are not to scale)