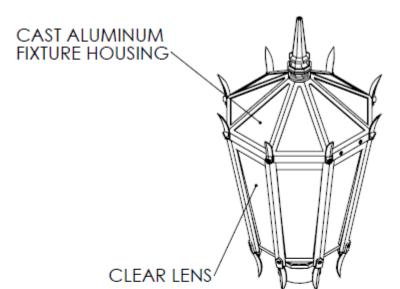

## KING POST TOP

A colonial post top with rustic design. Made from cast aluminum. The cage has spikes at the upper hood and bottom portion. Standard luminaire features a reflective cone that enhances illumination on all sides. The finial at the top cover is customizable. Over-all design gives a traditional appeal. Contact Solera for Poles, Bases, & other mounting options.