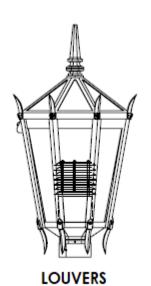

Contact factory for other lamping options (HID, INC, etc.)

| Lens            |                                                         | Light Pattern |                                                    |                                                  | Options                                                                                                                                                                                 | Finishes                     |                                                         |  |
|-----------------|---------------------------------------------------------|---------------|----------------------------------------------------|--------------------------------------------------|-----------------------------------------------------------------------------------------------------------------------------------------------------------------------------------------|------------------------------|---------------------------------------------------------|--|
| CL<br>PG<br>FSR | Clear lens (Std)<br>Prismatic lens (K12)<br>Fisher lens | TY5           | Type V distribution (Std),<br>with reflective cone | TP<br>SF<br>PC<br>HCO<br>CHI-CL<br>CHI-FR<br>LOV | Tamperproof hardware & screws Single fuse Button Photocell, voltage specific House side cutoff Clear decorative glass chimney Frosted decorative glass chimney Internal louvers, Type V | BL<br>WH<br>SG<br>BZ<br>CC   | Black<br>White<br>Silver grey<br>Bronze<br>Custom color |  |
|                 |                                                         |               |                                                    |                                                  |                                                                                                                                                                                         | See finishes info on website |                                                         |  |