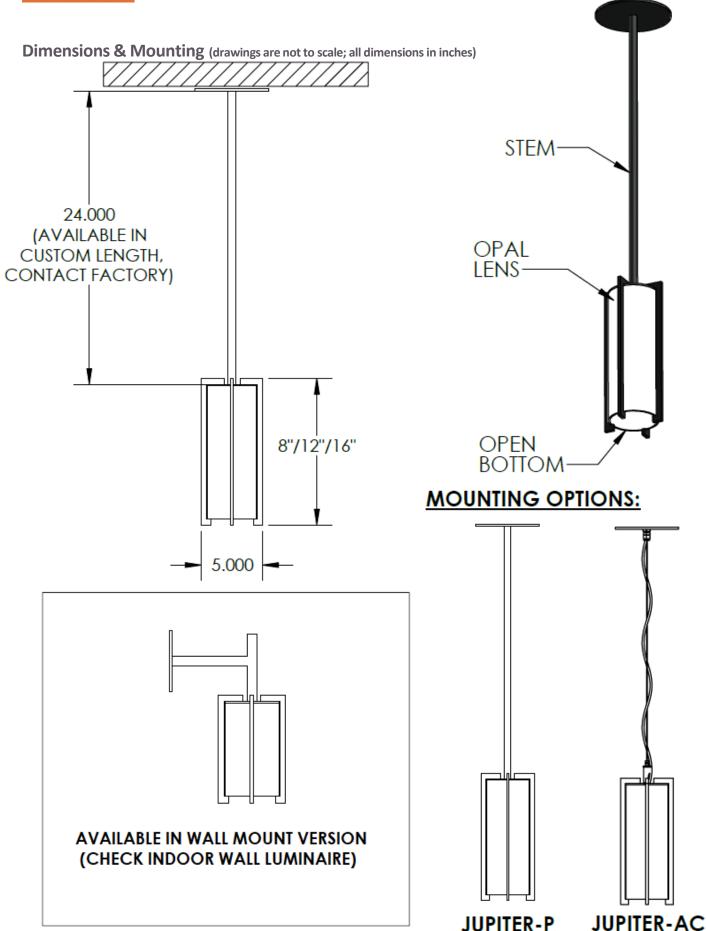

## JUPITER PENDANT

A cylindrical pendant luminaire that consists of 4 vertical aluminum bars holding the opal lens that has an open bottom. Gives downward illumination only. Over-all standard width is 5". Available in three luminaire heights. See the Wall Mount version under Interior Surface Luminaires. Designed for indoor application.

| 8"      |         | Р   | 24" sturdy pendant stem                   |
|---------|---------|-----|-------------------------------------------|
| 40"     |         |     | 24 Starty periodite Sterii                |
| 12" GU: | LO 120V | AC  | Aircraft cable, 48" standard length       |
| 16"     |         | CM  | Surface ceiling mounted                   |
|         |         | WM  | Wall mounted, see under Surface Luminaire |
|         | 16"     | 16" |                                           |

Contact Factory for other lengths and arm options

|                   | Lens                                                                                        |   | Light Pattern   |    | Options       |                                   | Finishes                                                                       |
|-------------------|---------------------------------------------------------------------------------------------|---|-----------------|----|---------------|-----------------------------------|--------------------------------------------------------------------------------|
| OPL<br>CPL<br>VNL | Opal lens (Std)<br>Clear lens with frosted top section<br>Vinyl, contact Solera for options | D | Down light only | SV | Swivel Canopy | BL<br>BZ<br>WH<br>SG<br>BA4<br>CC | Black<br>Bronze<br>White<br>Silver Grey<br>Brushed Aluminum #4<br>Custom Color |
|                   |                                                                                             |   |                 |    |               |                                   | ct factory for varying finishes. e finishes info on website                    |