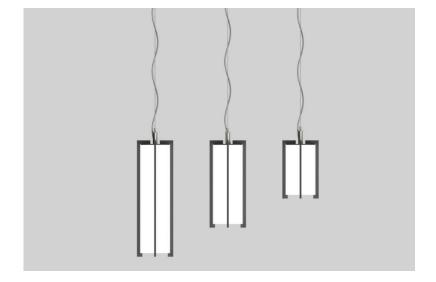

## JUPITER PENDANT

A cylindrical pendant luminaire that consists of 4 vertical aluminum bars holding the opal lens that has an open bottom. Gives downward illumination only. Over-all standard width is 5". Available in three luminaire heights. See the Wall Mount version under Interior Surface Luminaires. Designed for indoor application.