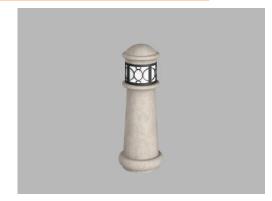

# **ICON - Bollard**

### **Description:**

Constructed of pre-cast concrete, where the top cap is removable for easy lamp maintenance.

| Name Engine Lumens |              | CCT Electrical                        | Mounting Lens Patte | Pattern Options Finish |  |  |
|--------------------|--------------|---------------------------------------|---------------------|------------------------|--|--|
| Name               | Light Engine | Source Lumens <sub>(LED)(5000K)</sub> | Color Temp          | Electrical             |  |  |
| ICON               | 48 LED (Max) | 6240                                  | 3000K               | UNV 120-277V           |  |  |
|                    |              |                                       | 3500K               | HLV 347-480V           |  |  |
|                    |              |                                       | 4000K               |                        |  |  |
|                    |              |                                       | 5000K               |                        |  |  |