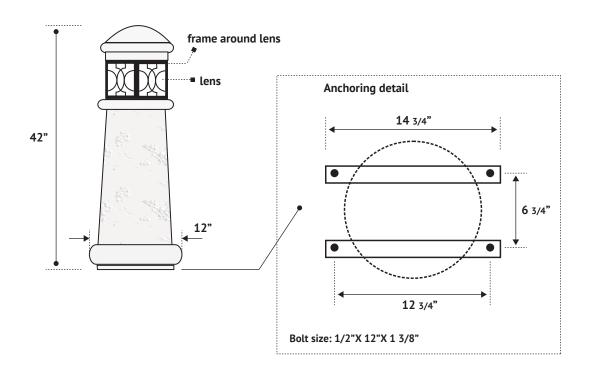

|          |
|          |                          |      |                            |               |              | SF      | Single fuse             |                                                                                                                                           |          |

Contact for custom

Contact for custom

- Lumens are based on max wattage & 5000K CCT
- IES files available upon request
- Std Standard Offering



Since product development is an on-going process, Solera reserves the right to change the information on this spec sheet. **Date Modified: 06-14-2023** 

Contact for custom





### **Dimensions & Mounting:**

Please note that drawings are not to scale.



## Listing:

Complies to CSA and UL standards.

## **Polar Graph:**

TY5