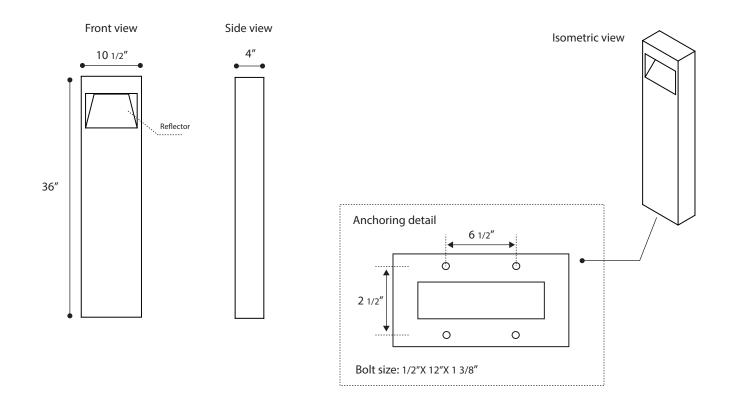

|                                       |               |                        | PC      | Button photocell        | Custom   |                |
|          |                                    |      |                                       |               |                        |         |                         | CC       | Custom Color   |

SF

GFR

Single fuse

Ground fault

receptacle

Lumens are based on max wattage & 5000K CCT

• IES files available upon request

Std - Standard Offering

Since product development is an on-going process, Solera reserves the right to change the information on this spec sheet. Date Modified: 06-14-2023



See website for custom colors. Contact factory for

physical samples.





Dimensions & Mounting: Please note that drawings are not to scale.



## Listing:

Complies to CSA and UL standards.

## Polar Graph:





Since product development is an on-going process, Solera reserves the right to change the information on this spec sheet. Date Modified: 06-14-2023