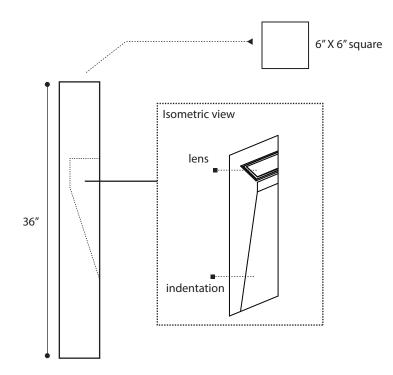

## **GROOVE - Bollard**

## Description:

Housing constructed of fabricated aluminum. Central front fascia has indentation with concealed lens to prevent an up light. Standard lens is clear acrylic. All external hardware is stainless steel.

Std - Standard Offering

Since product development is an on-going process, Solera reserves the right to change the information on this spec sheet. Date Modified: 06-14-2023

Dimensions & Mounting: Please note that drawings are not to scale.