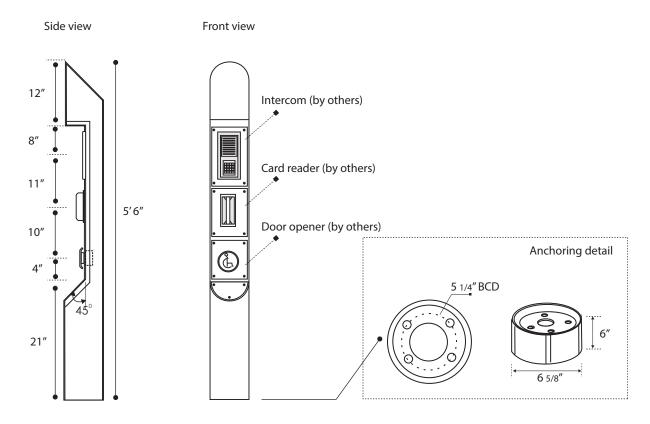

d reader (cut out only)                | Custom   |                                |
|                    |                             |      |                                   |                    |               |                     |                                           | CC       | Custom Color                   |
|                    |                             |      |                                   |                    |               |                     |                                           |          | See website for custom colors. |

- Lumens are based on max wattage & 5000K CCT
- IES files available upon request
- Std Standard Offering



Contact factory for physical samples.





### **Dimensions & Mounting:**

Please note that drawings are not to scale.



## Listing:

Complies to CSA and UL standards.

### Polar Graph: