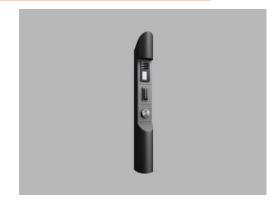

#### Description:

Name

The GM-Bollard is suitable for use in entrance ways and can be customized to include provisions for intercom, card reader and handi cap button. Solera only provides the cut out: specs for intercom, card reader and handi cap button by others.