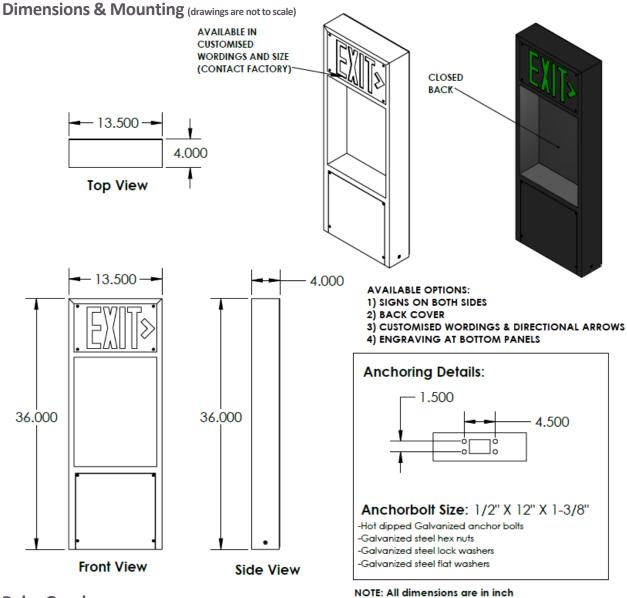

## **EXIT SIGN - BOLLARD**

Functional & versatile. Constructed of aluminum composite panels and silicone-sealed for weather protection. One-sided green EXIT SIGN with no arrow & open framework is the standard offering. Bollard height, back cover, directional arrows, down light, lens color, sign cut-outs, engraving, & color finish are customizable options.