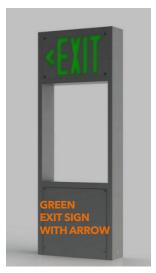

## **EXIT SIGN - BOLLARD**

Functional & versatile. Constructed of aluminum composite panels and silicone-sealed for weather protection. One-sided green EXIT SIGN with no arrow & open framework is the standard offering. Bollard height, back cover, directional arrows, down light, lens color, sign cut-outs, engraving, & color finish are customizable options.