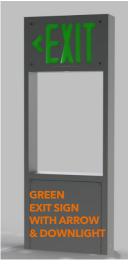

## **EXIT SIGN - BOLLARD**

Functional & versatile. Constructed of aluminum composite panels and silicone-sealed for weather protection. One-sided green EXIT SIGN with no arrow & open framework is the standard offering. Bollard height, back cover, directional arrows, down light, lens color, sign cut-outs, engraving, & color finish are customizable options.

|                                                                                  | Lens                                   |       | Down Light Pattern                   |                                  | Options                       |                      | Finishes     |
|----------------------------------------------------------------------------------|----------------------------------------|-------|--------------------------------------|----------------------------------|-------------------------------|----------------------|--------------|
| GE                                                                               | Green EXIT SIGN (Std)                  | ND    | No downlight (Std)                   | TP/TS                            | Tamperproof hardware & screws | BL                   | Black        |
| RE                                                                               | Red EXIT SIGN                          |       |                                      | 2SE                              | 2-sided EXIT SIGN             | WH                   | White        |
| BE                                                                               | Blue EXIT SIGN                         | TY5-D | Type V downlight distribution        | DA-R                             | Right directional arrow       | SG                   | Silver Grey  |
| DE                                                                               | Dide EAT STOR                          | TV4 D | Tona IV danualialet diatailentian    | DA-L                             | Left directional arrow        | BZ                   | Bronze       |
| CAL                                                                              | CAL Clear Acrylic Lens (for downlight) | TY4-D | TY4-D Type IV downlight distribution | ВС                               | Back Cover                    |                      |              |
| CAL                                                                              |                                        |       |                                      | ENG                              | Engraving at bottom panel     | CC                   | Custom Color |
|                                                                                  | Contact Solera for                     |       |                                      |                                  |                               |                      |              |
| custom cut-outs & other lens colors *Lumens are based on May Wattage & 5000K CCT |                                        |       | (                                    | Contact Solera for other options | <u>See fini</u>               | shes info on website |              |