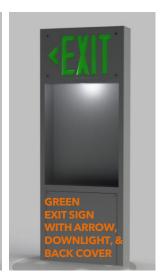

## **EXIT SIGN - BOLLARD**

Functional & versatile. Constructed of aluminum composite panels and silicone-sealed for weather protection. One-sided green EXIT SIGN with no arrow & open framework is the standard offering. Bollard height, back cover, directional arrows, down light, lens color, sign cut-outs, engraving, & color finish are customizable options.

|                                                                                  | Lens                                   |       | Down Light Pattern                   |                                  | Options                       |                      | Finishes     |
|----------------------------------------------------------------------------------|----------------------------------------|-------|--------------------------------------|----------------------------------|-------------------------------|----------------------|--------------|
| GE                                                                               | Green EXIT SIGN (Std)                  | ND    | No downlight (Std)                   | TP/TS                            | Tamperproof hardware & screws | BL                   | Black        |
| RE                                                                               | Red EXIT SIGN                          |       |                                      | 2SE                              | 2-sided EXIT SIGN             | WH                   | White        |
| BE                                                                               | Blue EXIT SIGN                         | TY5-D | Type V downlight distribution        | DA-R                             | Right directional arrow       | SG                   | Silver Grey  |
| DE                                                                               | Dide EAT STOR                          | TV4 D | Tona IV danualialet diatailentian    | DA-L                             | Left directional arrow        | BZ                   | Bronze       |
| CAL                                                                              | CAL Clear Acrylic Lens (for downlight) | TY4-D | TY4-D Type IV downlight distribution | ВС                               | Back Cover                    |                      |              |
| CAL                                                                              |                                        |       |                                      | ENG                              | Engraving at bottom panel     | CC                   | Custom Color |
|                                                                                  | Contact Solera for                     |       |                                      |                                  |                               |                      |              |
| custom cut-outs & other lens colors *Lumens are based on May Wattage & 5000K CCT |                                        |       | (                                    | Contact Solera for other options | <u>See fini</u>               | shes info on website |              |