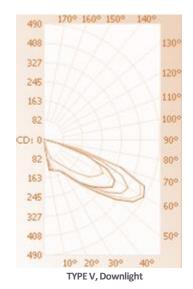

|                                                                                  | Lens                                   |       | Down Light Pattern                   |                                  | Options                       |                      | Finishes     |
|----------------------------------------------------------------------------------|----------------------------------------|-------|--------------------------------------|----------------------------------|-------------------------------|----------------------|--------------|
| GE                                                                               | Green EXIT SIGN (Std)                  | ND    | No downlight (Std)                   | TP/TS                            | Tamperproof hardware & screws | BL                   | Black        |
| RE                                                                               | Red EXIT SIGN                          |       |                                      | 2SE                              | 2-sided EXIT SIGN             | WH                   | White        |
| BE                                                                               | Blue EXIT SIGN                         | TY5-D | Type V downlight distribution        | DA-R                             | Right directional arrow       | SG                   | Silver Grey  |
| DE                                                                               | Dide EAT STOR                          | TV4 D | Tona IV danualialet diatailentian    | DA-L                             | Left directional arrow        | BZ                   | Bronze       |
| CAL                                                                              | CAL Clear Acrylic Lens (for downlight) | TY4-D | TY4-D Type IV downlight distribution | ВС                               | Back Cover                    |                      |              |
| CAL                                                                              |                                        |       |                                      | ENG                              | Engraving at bottom panel     | CC                   | Custom Color |
|                                                                                  | Contact Solera for                     |       |                                      |                                  |                               |                      |              |
| custom cut-outs & other lens colors *Lumens are based on May Wattage & 5000K CCT |                                        |       | (                                    | Contact Solera for other options | <u>See fini</u>               | shes info on website |              |

## **Polar Graph**