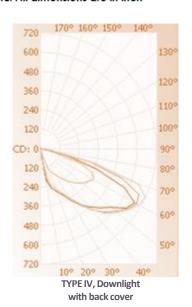

|                                                                                  | Lens                                   |       | Down Light Pattern                   |                                  | Options                       |                      | Finishes     |
|----------------------------------------------------------------------------------|----------------------------------------|-------|--------------------------------------|----------------------------------|-------------------------------|----------------------|--------------|
| GE                                                                               | Green EXIT SIGN (Std)                  | ND    | No downlight (Std)                   | TP/TS                            | Tamperproof hardware & screws | BL                   | Black        |
| RE                                                                               | Red EXIT SIGN                          |       |                                      | 2SE                              | 2-sided EXIT SIGN             | WH                   | White        |
| BE                                                                               | Blue EXIT SIGN                         | TY5-D | Type V downlight distribution        | DA-R                             | Right directional arrow       | SG                   | Silver Grey  |
| DE                                                                               | Dide EAT STOR                          | TV4 D | Tona IV danualialet diatailentian    | DA-L                             | Left directional arrow        | BZ                   | Bronze       |
| CAL                                                                              | CAL Clear Acrylic Lens (for downlight) | TY4-D | TY4-D Type IV downlight distribution | ВС                               | Back Cover                    |                      |              |
| CAL                                                                              |                                        |       |                                      | ENG                              | Engraving at bottom panel     | CC                   | Custom Color |
|                                                                                  | Contact Solera for                     |       |                                      |                                  |                               |                      |              |
| custom cut-outs & other lens colors *Lumens are based on May Wattage & 5000K CCT |                                        |       | (                                    | Contact Solera for other options | <u>See fini</u>               | shes info on website |              |

## **Polar Graph**