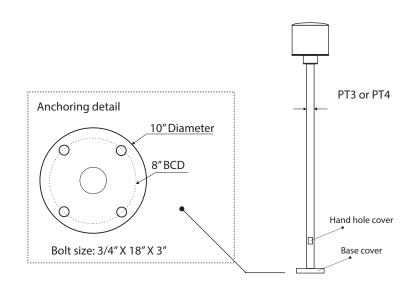

er                             |                         |                           | SF Single fuse       | BZ Bronze           |
|          |                                    |                         |                           | TCO Trespass cut off | _                   |
|          |                                    |                         |                           | TP Tamperproof       | Custom              |

ΤP

TS

Tamperproof hardware

Tamperproof

screws

CC

Custom Color
See website for

custom colors.

Contact factory for physical samples.



<sup>•</sup> Lumens are based on max wattage & 5000K CCT

<sup>•</sup> IES files available upon request

<sup>•</sup> Std - Standard Offering





#### **Dimensions & Mounting:**

Please note that drawings are not to scale.





## Listing:

Complies to CSA and UL standards.

### Polar Graph:

TY5