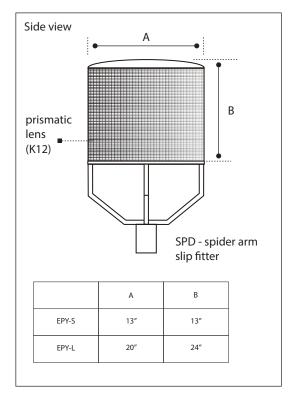

tter                             |                         |                           | SF Single fuse       | BZ Bronze           |
|          |                                    |                         |                           | TCO Trespass cut off | _                   |
|          |                                    |                         |                           | TP Tamperproof       | Custom              |

ΤP

TS

Tamperproof hardware

Tamperproof

screws

CC

Custom Color
See website for

custom colors.

Contact factory for physical samples.



<sup>•</sup> Lumens are based on max wattage & 5000K CCT

<sup>•</sup> IES files available upon request

<sup>•</sup> Std - Standard Offering





#### **Dimensions & Mounting:**

Please note that drawings are not to scale.





## Listing:

Complies to CSA and UL standards.

### Polar Graph:

TY5