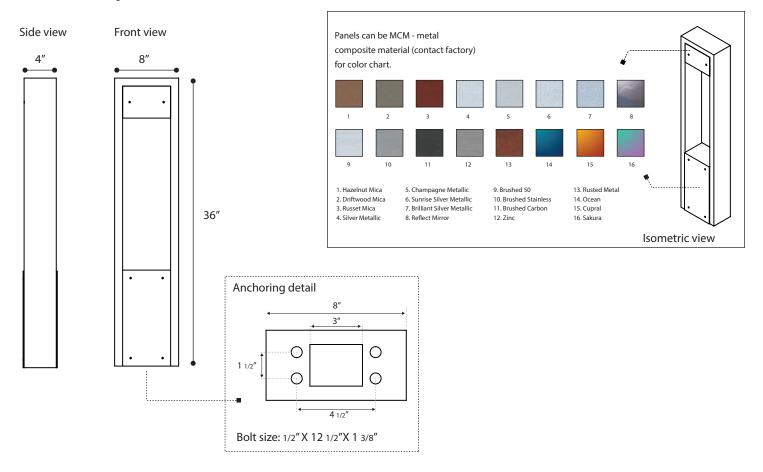

## Dimensions & Mounting:

Please note that drawings are not to scale.

## Description:

Constructed of aluminum and swappable metal composite panels (see finishes). Silicone sealed gasketing for weather protection. Standard is monotone colored.

| Name |   | Engine |   | Lumens |   | ССТ |   | Electrical |   | Mounting | I | Lens |   | Pattern |   | Options |   | Finish |
|------|---|--------|---|--------|---|-----|---|------------|---|----------|---|------|---|---------|---|---------|---|--------|
|      | - |        | - |        | - |     | - |            | - |          | - |      | - |         | - |         | - |        |

Contact for custom Contact for custom Contact for custom

|     | Mounting        |     | Lens                | L  | ight Pattern  |    | Options                    | Finishes |                                                                               |  |  |
|-----|-----------------|-----|---------------------|----|---------------|----|----------------------------|----------|-------------------------------------------------------------------------------|--|--|
| ABT | Anchor, bolts & | CPL | Clear polycarbonate | FT | Forward throw | MS | Motion sensor              | Standard |                                                                               |  |  |
|     | template        |     | lens (Std)          |    | (Std)         |    |                            | BL       | Black                                                                         |  |  |
|     |                 |     |                     |    |               | SD | Step dimming               | WH       | White                                                                         |  |  |
|     |                 |     |                     |    |               | ТР | TP Tamperproof<br>hardware |          | Silver Grey                                                                   |  |  |
|     |                 |     |                     |    |               |    |                            | BZ       | Bronze                                                                        |  |  |
|     |                 |     |                     |    |               | TS | Tamperproof<br>screws      | МСМ      | Metal composite<br>material, see {page                                        |  |  |
|     |                 |     |                     |    |               | DM | 0-10V dimming              |          | 2} for better illustration.                                                   |  |  |
|     |                 |     |                     |    |               | PC | PC Button photocell        |          |                                                                               |  |  |
|     |                 |     |                     |    |               |    |                            | Custom   |                                                                               |  |  |
|     |                 |     |                     |    |               | SF | Single fuse                | CC       | Custom Color                                                                  |  |  |
|     |                 |     |                     |    |               |    |                            |          | See website for<br>custom colors.<br>Contact factory for<br>physical samples. |  |  |