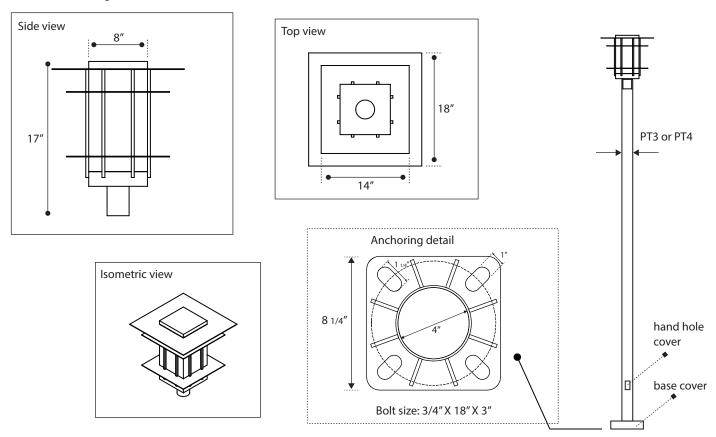

|
|      |                                    |                    |                            |                                       |                 | GFR                | Ground fault receptacle   |              | custom colors.<br>Contact factory for<br>physical samples. |
|      |                                    |                    |                            |                                       |                 | ELB                | Electronic HID<br>ballast |              |                                                            |

- Lumens are based on max wattage & 5000K CCT
- IES files available upon request
- Std Standard Offering



Trespass cut off





### **Dimensions & Mounting:**

Please note that drawings are not to scale.



## Listing:

Complies to CSA and UL standards.

#### Polar Graph:

TY5