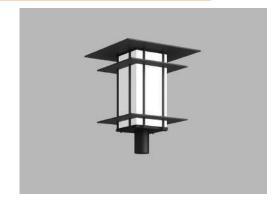

# DGR-PT - Post Top

#### Description:

DGR is a lantern series consisting of bollards, post tops and wall mounts. Its contemporary design makes it ideal for pedestrian walkways.

| Name | Engin<br>-                         | e                  | Lumens<br>-                | - CCT                                 | Electrical<br>- | Mounti             | ng Lens Patt              | ern Optio    | ns Finish                                                  |
|------|------------------------------------|--------------------|----------------------------|---------------------------------------|-----------------|--------------------|---------------------------|--------------|------------------------------------------------------------|
| Name |                                    | Light Engine       |                            | Source Lumens <sub>(LED)(5000K)</sub> |                 | Color Temp         |                           | Electrical   |                                                            |
|      | DGR-PT                             | 60 LED (Max)       |                            | 7800                                  |                 | 3000K              |                           | UNV 120-277V |                                                            |
|      |                                    |                    |                            |                                       |                 | 3500K              |                           | HLV 347-480V |                                                            |
|      |                                    |                    |                            |                                       |                 |                    | 4000K                     |              |                                                            |
|      |                                    |                    |                            |                                       |                 |                    | 5000K                     |              |                                                            |
|      |                                    | Contact for custom |                            | Contact for custom                    |                 | Contact for custom |                           |              |                                                            |
|      | Mounting                           | Lens               |                            | Light Pattern                         |                 | Options            |                           | Finishes     |                                                            |
| PT3  | Post top slips over<br>3" dia pole |                    | Opal acrylic lens<br>(Std) | TY5                                   | Type V(Std)     | SD                 | Step dimming              | Standard     |                                                            |
|      | Post top slips over 4" dia pole    | ,                  | (310)                      | TV2                                   | Туре III        | MS                 | Motion sensor             | BL           | Black                                                      |
| PT4  |                                    |                    |                            | TY3 Ty                                |                 |                    |                           | WH           | White                                                      |
|      |                                    |                    |                            |                                       |                 | TP                 | Tamperproof<br>hardware   | SG           | Silver Grey                                                |
|      |                                    |                    |                            |                                       |                 | TC                 |                           | BZ           | Bronze                                                     |
|      |                                    |                    |                            |                                       |                 | TS                 | Tamperproof screws        |              |                                                            |
|      |                                    |                    |                            |                                       |                 | PC                 | Button photocell          | Custom       |                                                            |
|      |                                    |                    |                            |                                       |                 | SF                 | Single fuse               | CC           | Custom Color                                               |
|      |                                    |                    |                            |                                       |                 | 31                 | Siligle ruse              |              | See website for                                            |
|      |                                    |                    |                            |                                       |                 | GFR                | Ground fault receptacle   |              | custom colors.<br>Contact factory for<br>physical samples. |
|      |                                    |                    |                            |                                       |                 | ELB                | Electronic HID<br>ballast |              |                                                            |