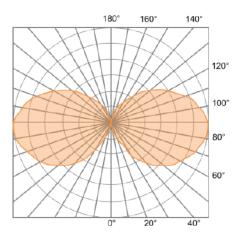

|                    |                            |                                       |                 | GFR                | Ground fault receptacle   |              | custom colors.<br>Contact factory for<br>physical samples. |
|      |                                    |                    |                            |                                       |                 | ELB                | Electronic HID<br>ballast |              |                                                            |

- Lumens are based on max wattage & 5000K CCT
- IES files available upon request
- Std Standard Offering



Trespass cut off





### **Dimensions & Mounting:**

Please note that drawings are not to scale.



## Listing:

Complies to CSA and UL standards.

#### Polar Graph:

TY5