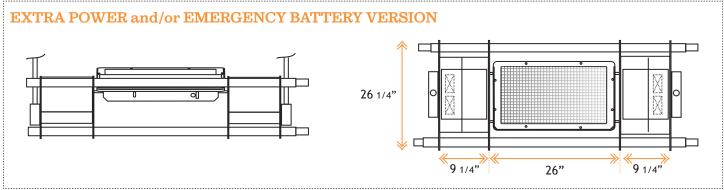

# **Dimensions**

PG Prismatic Glass Lens

CG Clear Glass Lens

PTIONS

DM - 0-10V Dimming

EM - Emergency Battery

2CC - 2 Circuit Wiring

MS - Motion Sensor

GS - Glare Shield