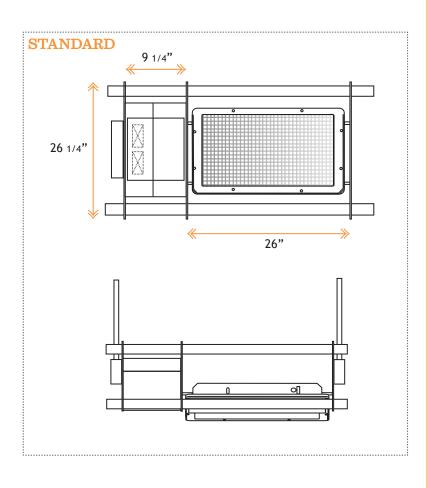

H

Improve the longevity of the Delta Rail sytem with a natatorium finish. Our Zinc Epoxy Primer resists most salts & alkalis. Thereby, making the system splash proof and corrosion resistant.

#### **OPTICS**

Optimized board and lens combination to provide maximum effeciency and uniformity on the reflecting surface. Linear prismatic lens is standard.

#### DRIVER/BALLAST

Integral driver/ballast is supplied as a power pack with a handle, along with quick connection plugs for easy maintenance.

#### **BULKHEADS**

The decorative bulkheads provide mounting points for the stems or aircraft cables at a predetermined location. Ensuring a balanced system.

#### **SIGNAGE**

Signage or designer modules can be incorporated into the rail system. Contact factory for more info.

# **Dimensions**









# **Specs**



L A M P I N G Solera's latest delta rail variation features a new board design.

192 LED/fixture.

High powered CREE LEDs with 50,000 hrs rated lamp life @70% lumen maintenance. LEDs can be driven at different currents (350MA, 525MA, 700MA, 750MA, etc.) to meet the lumen requirements of the project.

#### Example:

192 LED driven at 700MA will provide 30,739 lumens/fixture. Prismatic Lens selected.

C C T Select from the following correlated color temperatures:

- 2700K
- 3000K
- 3500K
- 4000K
- 5000K

L E N S LPL Linear Prismatic Lens

PG Prismatic Glass Lens

CG Clear Glass Lens

PTIONS

DM - 0-10V Dimming

EM - Emergency Battery

2CC - 2 Circuit Wiring

MS - Motion Sensor

GS - Glare Shield

SI - Signage

FINISHES

Electrostatically applied, our thermally cured powd