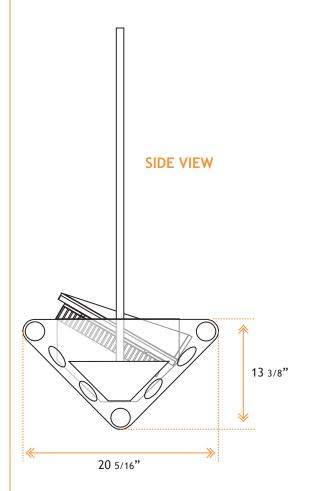

ISH

Improve the longevity of the Delta Rail sytem with a natatorium finish. Our Zinc Epoxy Primer resists most salts & alkalis. Thereby, making the system splash proof and corrosion resistant.

#### **OPTICS**

Optimized board and lens combination to provide maximum effeciency and uniformity on the reflecting surface. Linear prismatic lens is standard.

#### DRIVER/BALLAST

Integral driver/ballast is supplied as a power pack with a handle, along with quick connection plugs for easy maintenance.

#### **BULKHEADS**

The decorative bulkheads provide mounting points for the stems or aircraft cables at a predetermined location. Ensuring a balanced system.

#### **SIGNAGE**

Signage or designer modules can be incorporated into the rail system. Contact factory for more info.

# **Dimensions**









# **Specs**



L A M P I N G Solera's latest delta rail variation features a new board design.

192 LED/fixture.

High powered CREE LEDs with 50,000 hrs rated lamp life @70% lumen maintenance. LEDs can be driven at different currents (350MA, 525MA, 700MA, 750MA, etc.) to meet the lumen requirements of the project.

#### Example:

192 LED driven at 700MA will provide 30,739 lumens/fixture. Prismatic Lens selected.

C C T Select from the following correlated color temperatures:

- 2700K
- 3000K
- 3500K
- 4000K
- 5000K

L E N S LPL Linear Prismatic Lens

PG Prismatic Glass Lens

CG Clear Glass Lens

PTIONS

DM - 0-10V Dimming

EM - Emergency Battery

2CC - 2 Circuit Wiring

MS - Motion Sensor

GS - Glare Shield

SI - Signage

FINISHES

Electrostatically applied, our thermally cured po