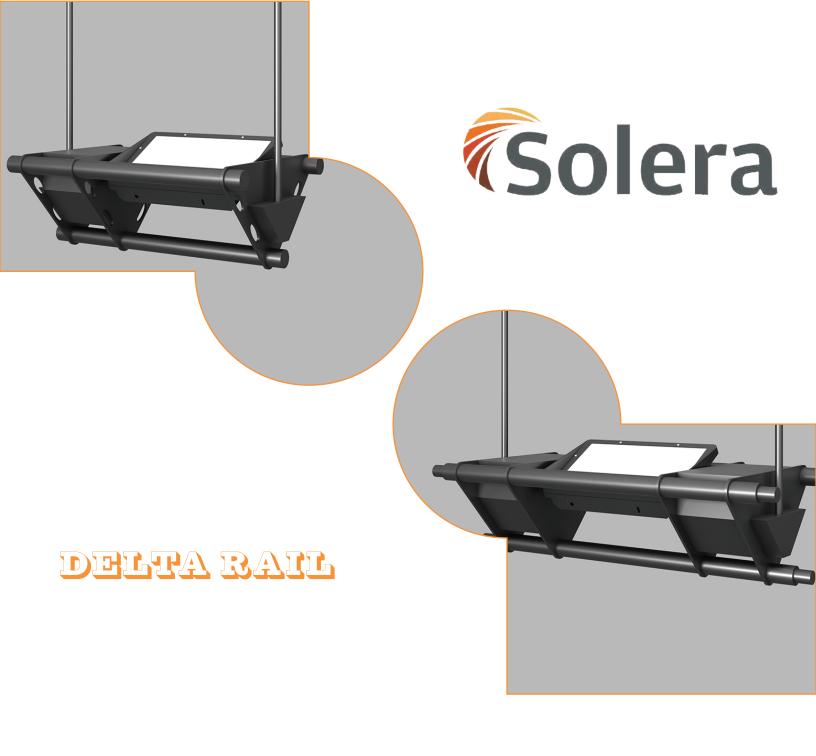

## Custom designed to the specific dimensions of the pool area

Solera has been manufacturing the Delta Rail System for over two decades. Initially, with BIAX and HID lamping modules. Our latest version, featuring the ARROW-II luminaire, includes a new board design that improves the overall effeciency of the system.

This versatile system can be specified for all types of pools such as recreational, NCAA and Olympic. The lamping module is completely customizable to meet the foot candle requirements of your project. Every system is capable of incorporating angular runs, and is designed to the specific dimensions of the space.

Aluminum housing construction along with the schedule 40 piping, increases the system's durability, in-addition to reducing ceiling load. A standard system is suspended with aircraft cables to the ceiling. However, the rails can be secured to the surrounding walls of the pool if desired.

#### LAMP COMPARTMENT

Lamp compartments are factory secured to a predetermined angle to ensure consistent aiming, as well as the prevention of non alignment during maintenance. The 6mm thick lens is silicone sealed to the door frame to prevent ingress of dirt and moisture. The luminaire comes with a fin design on the back to dissipate heat.

#### **JOINERS**

Each fixture is provided with a structural joiner bridge. Also, electrical joiners are provided at each connection point. Completely, plug & play once it reaches the field.

#### DRIVER/BALLAST

Integral driver/ballast is supplied as a power pack with a handle, along with quick connection plugs for easy maintenance.

#### **BULKHEADS**

The decorative bulkheads provide mounting points for the stems or aircraft cables at a predetermined location. Ensuring a balanced system.