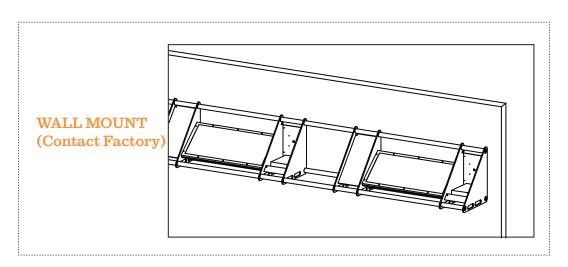

Aluminum housing construction along with the schedule 40 piping, increases the system's durability, in-addition to reducing ceiling load. A standard system is suspended with aircraft cables to the ceiling. However, the rails can be secured to the surrounding walls of the pool if desired.

#### **SIGNAGE**

Signage or designer modules can be incorporated into the rail system. Contact factory for more info.