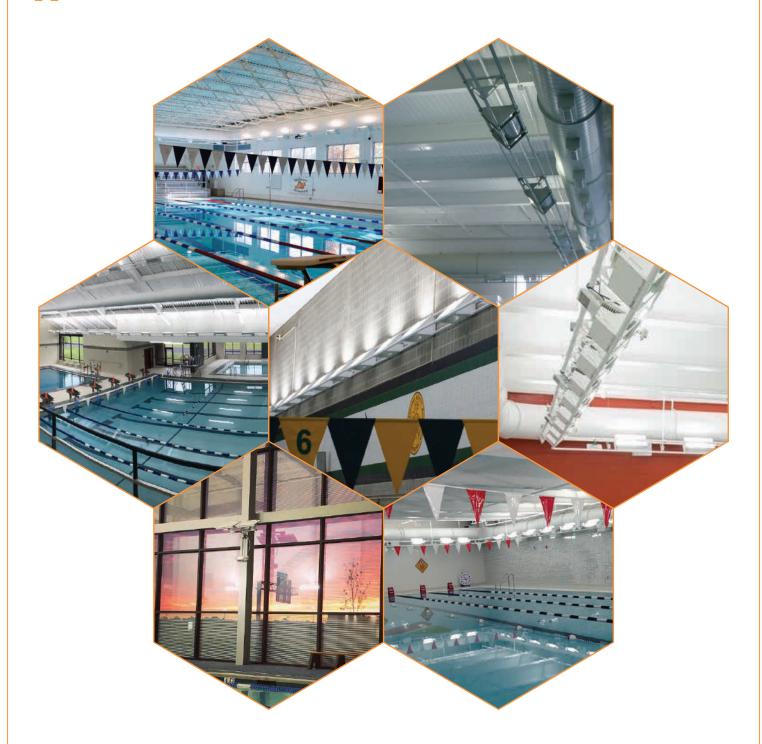

equirements of the project.

#### Example:

192 LED driven at 700MA will provide 30,739 lumens/fixture. Prismatic Lens selected.

C C T Select from the following correlated color temperatures:

- 2700K
- 3000K
- 3500K
- 4000K
- 5000K

L E N S LPL Linear Prismatic Lens

PG Prismatic Glass Lens

CG Clear Glass Lens

PTIONS

DM - 0-10V Dimming

EM - Emergency Battery

2CC - 2 Circuit Wiring

MS - Motion Sensor

GS - Glare Shield

SI - Signage

FINISHES

Electrostatically applied, our thermally cured powdered paints are available in the following colors:

WH - White

SG - Silver Grey

BL - Black

BZ - Bronze

CC - Custom Color

NAT - Natatorium Finish

Zinc Epoxy Primer that resists most salts & alkalis. Essentially, making the system splash proof and corrosion resistant.

# **Applications**



# **Contact Us**

Toll Free - 1-877-765-3722

Phone - 905-457-4777

1610 Sismet Road, Mississauga, ON, L4W 1R4