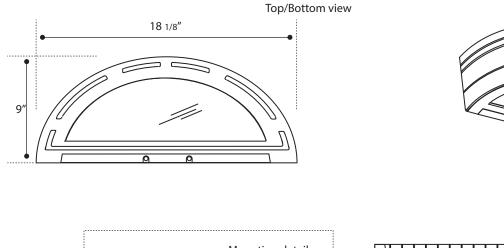

• Lumens are based on max wattage & 5000K CCT

• IES files available upon request

Std - Standard Offering

lso view

Dimensions & Mounting:

Please note that drawings are not to scale.