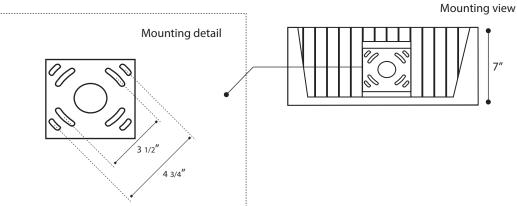

• Lumens are based on max wattage & 5000K CCT

• IES files available upon request

Std - Standard Offering

lso view

Dimensions & Mounting:

Please note that drawings are not to scale.