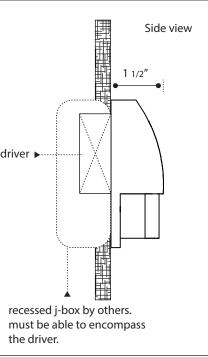

| Tamperproof<br>screws   | Custom   |              |
|          |                      |                                    |                    |               |               | RGBW                                                                          |                         | CC       | Custom Color |
|          |                      |                                    |                    | changing LEDs |               | See website for<br>custom colors.<br>Contact factory for<br>physical samples. |                         |          |              |

Lumens are based on max wattage & 5000K CCT

• IES files available upon request

Std - Standard Offering



1





# Dimensions & Mounting:

Please note that drawings are not to scale.





#### Listing:

Complies to CSA and UL standards.

### Polar Graph:



Since product development is an on-going process, Solera reserves the right to change the information on this spec sheet. Date Modified: 06-15-2023