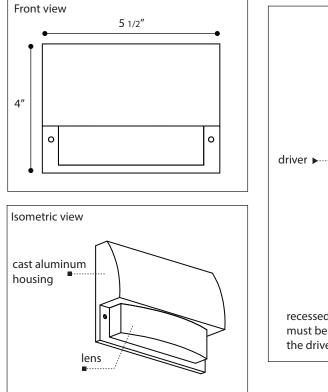

| Tamperproof<br>screws   | Custom   |              |
|          |                      |                                    |                    |               |               | RGBW                                                                          |                         | CC       | Custom Color |
|          |                      |                                    |                    | changing LEDs |               | See website for<br>custom colors.<br>Contact factory for<br>physical samples. |                         |          |              |

Lumens are based on max wattage & 5000K CCT

• IES files available upon request

Std - Standard Offering



1





# Dimensions & Mounting:

Please note that drawings are not to scale.





#### Listing:

Complies to CSA and UL standards.

### Polar Graph:



Since product development is an on-going process, Solera reserves the right to change the information on this spec sheet. Date Modified: 06-15-2023