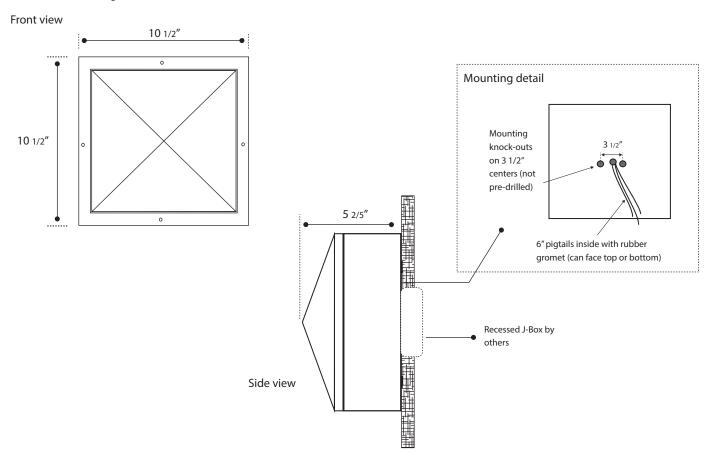

|
|      |             |                                   | WL Wet location           |                            | Wet location       | Custom       |                                |
|      |             |                                   |                           |                            |                    | CC           | Custom Color                   |
|      |             |                                   |                           |                            |                    |              | See website for custom colors. |



<sup>•</sup> Lumens are based on max wattage & 5000K CCT

<sup>•</sup> IES files available upon request

<sup>•</sup> Std - Standard Offering





#### **Dimensions & Mounting:**

Please note that drawings are not to scale.



## Listing:

Complies to CSA and UL standards.

### Polar Graph: