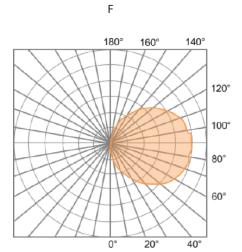

| WL Wet location           |                            | Wet location       | Custom       |                                |
|      |             |                                   |                           |                            |                    | CC           | Custom Color                   |
|      |             |                                   |                           |                            |                    |              | See website for custom colors. |



<sup>•</sup> Lumens are based on max wattage & 5000K CCT

<sup>•</sup> IES files available upon request

<sup>•</sup> Std - Standard Offering





#### **Dimensions & Mounting:**

Please note that drawings are not to scale.



## Listing:

Complies to CSA and UL standards.

### Polar Graph: