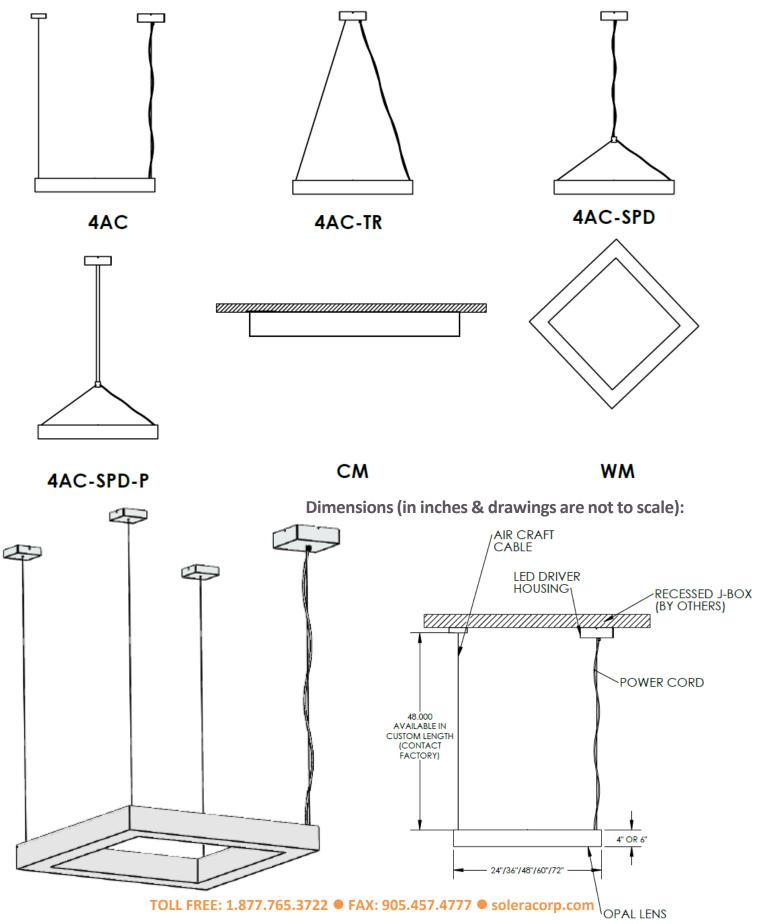

## CLOUD PENDANT & SURFACE MOUNT

Square luminaire with sharp corners emitting a clean, soft glow. The opal lens encases the light source with illumination on all sides. Choose from a variety of pendant and surface mounting options.

|--|--|--|

| Name  | Depth<br>(in inches) | Width<br>(in inches) | Light<br>Engine | Lumens* | Color<br>Temp | Ele | ectrical |           | Mounting                                                          |
|-------|----------------------|----------------------|-----------------|---------|---------------|-----|----------|-----------|-------------------------------------------------------------------|
| CLOUD | 4" (Std)             | 24                   | 24W LED         | 4224    | 3000K         | UNV | 120-277V | 4AC       | four 48" aircraft cables<br>with individual square canopies       |
| CLOOD | 6" (Option)          | 36                   | 36W LED         | 6336    | 3500K         | HLV | 347-480V | 4AC-SPD   | four aircraft cables & spider mount<br>connecting to hub          |
|       |                      | 48                   | 48W LED         | 8448    | 4000K         |     |          | 4AC-TR    | four aircraft cables converge<br>to single square canopy          |
|       |                      | 60                   | 60W LED         | 10560   | 5000K         |     |          | 4AC-SPD-P | combination of 4 aircraft cables,<br>spider mount, & pendant stem |
|       |                      | 72                   | 72W LED         | 12672   |               |     |          | CM<br>WM  | ceiling surface mount<br>wall mount                               |

Mounting Options (measurements in inches; drawings are not to scale):