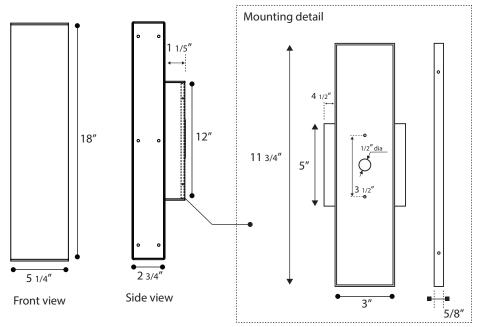

CC           | Custom Color                                                                  |
|          |                    |      |                    |                           |                    | DB<br>RB   | Deep back box  Remote ballast/driver |              | See website for<br>custom colors.<br>Contact factory for<br>physical samples. |
|          |                    |      |                    |                           |                    | RGBW       | Programmable color changing LEDs     |              |                                                                               |

- Lumens are based on max wattage & 5000K CCT
- IES files available upon request
- Std Standard Offering







## **Dimensions & Mounting:**

Please note that drawings are not to scale.





#### Listing:

Complies to CSA and UL standards.

## Polar Graph: