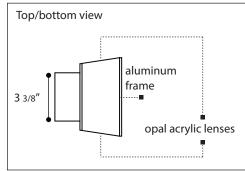

| Custom Color                                                                  |
|          |                    |      |                    |                           |                    | DB<br>RB   | Deep back box  Remote ballast/driver |              | See website for<br>custom colors.<br>Contact factory for<br>physical samples. |
|          |                    |      |                    |                           |                    | RGBW       | Programmable color changing LEDs     |              |                                                                               |

- Lumens are based on max wattage & 5000K CCT
- IES files available upon request
- Std Standard Offering







## **Dimensions & Mounting:**

Please note that drawings are not to scale.





#### Listing:

Complies to CSA and UL standards.

## Polar Graph: