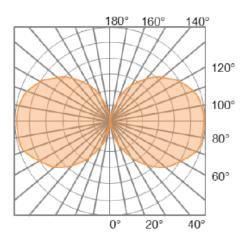

|
|          |                    |      |                    |                           |                    | DB<br>RB   | Deep back box  Remote ballast/driver |              | See website for<br>custom colors.<br>Contact factory for<br>physical samples. |
|          |                    |      |                    |                           |                    | RGBW       | Programmable color changing LEDs     |              |                                                                               |

- Lumens are based on max wattage & 5000K CCT
- IES files available upon request
- Std Standard Offering







## **Dimensions & Mounting:**

Please note that drawings are not to scale.





#### Listing:

Complies to CSA and UL standards.

## Polar Graph: