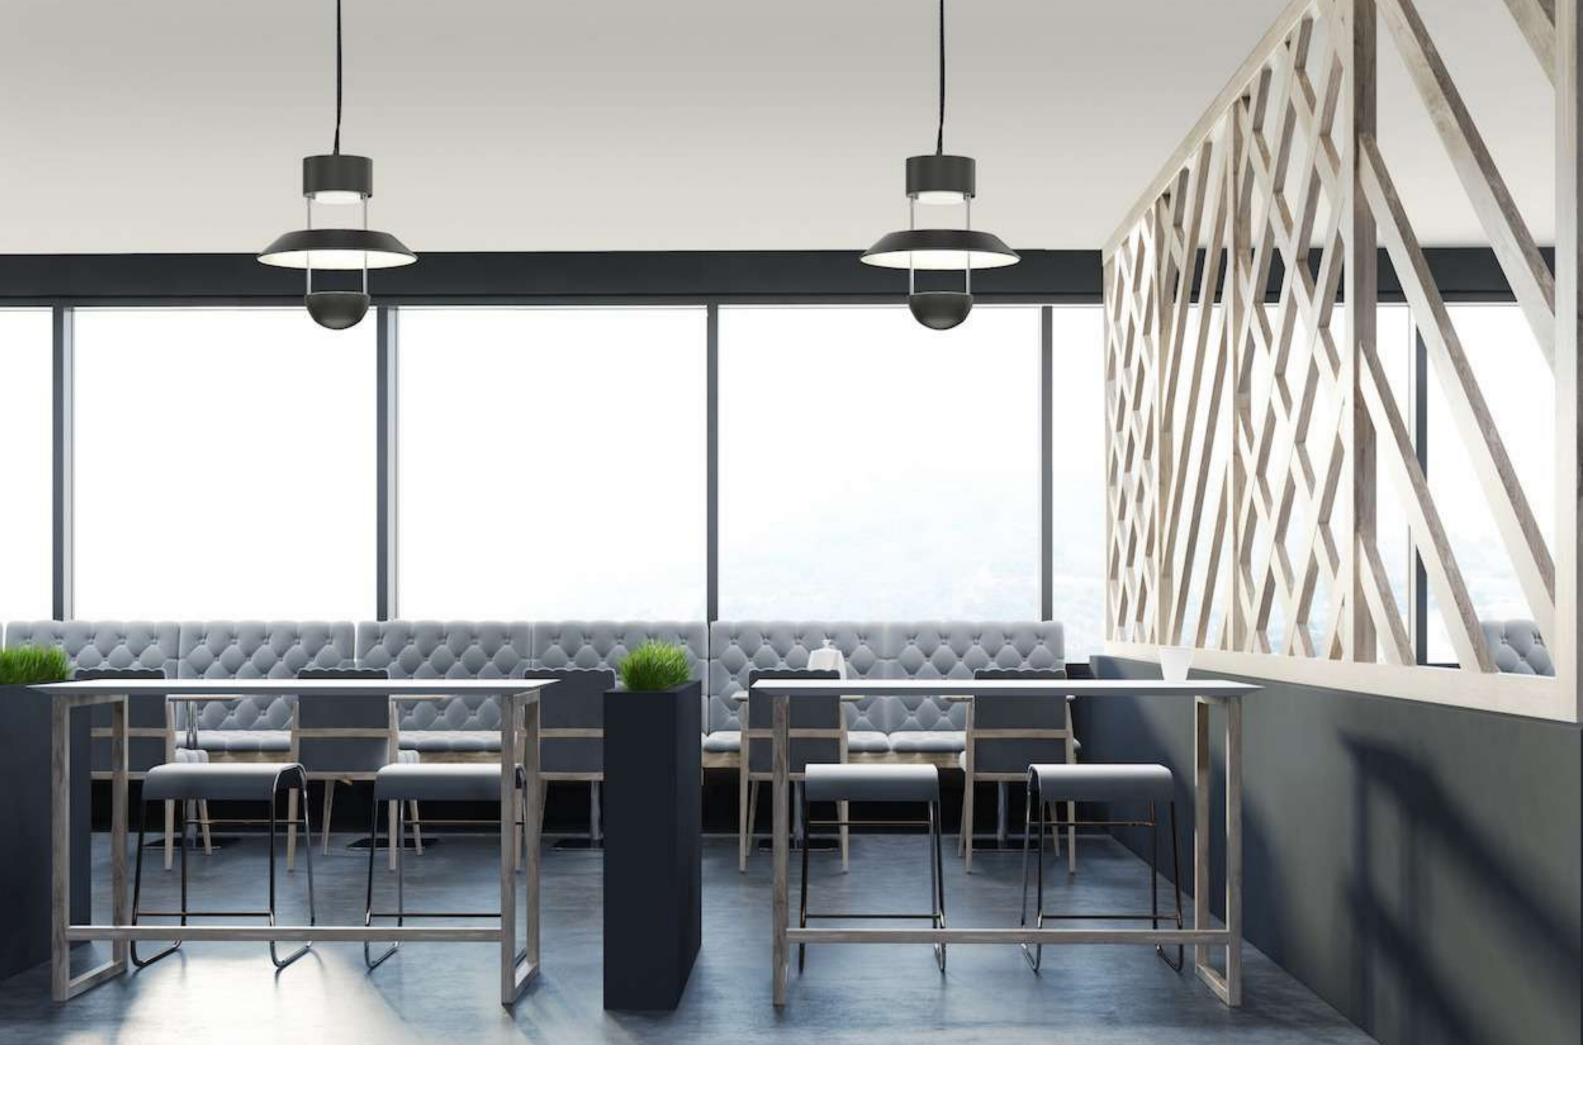

## WWW.SOLERACORP.COM

BC is a decorative pendant that consists of a cast aluminum dome bottom and spun aluminum hood. Available in 3 decorative options: BC1, BC2 & BC3.

Capable of being suspended with an aircraft cable or mounted as a pendant with a stem. Ceiling flush mount also available

Designed for spaces with high visual interest. Customizable lengths and color temperatures available.

Illuminated with a Chip on Board (COB) LED module. Wattages are customizable to meet project illumination requirements.