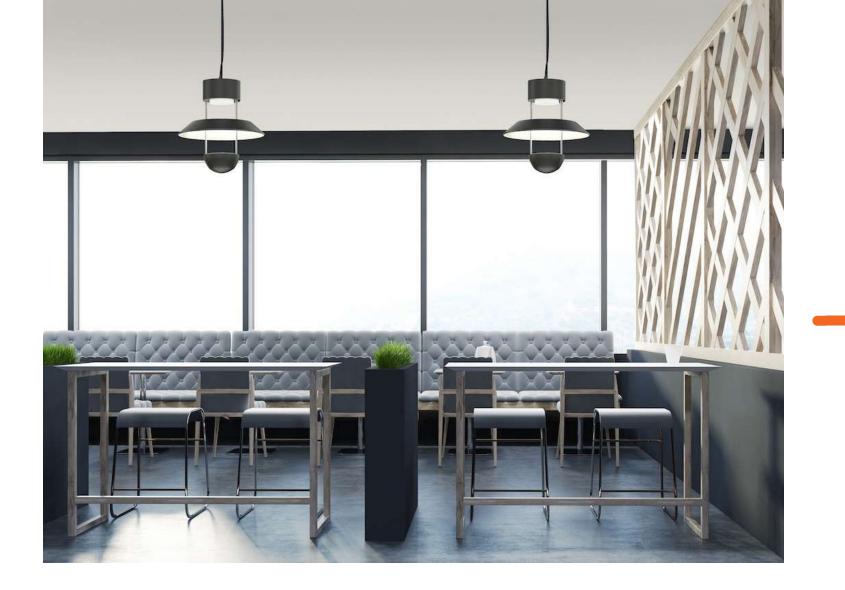

## WWW.SOLERACORP.COM

BC is a decorative pendant that consists of a cast aluminum dome bottom and spun aluminum hood. Available in 3 decorative options: BC1, BC2 & BC3.

Capable of being suspended with an aircraft cable or mounted as a pendant with a stem. Ceiling flush mount also available

Designed for spaces with high visual interest. Customizable lengths and color temperatures available.

Illuminated with a Chip on Board (COB) LED module. Wattages are customizable to meet project illumination requirements.