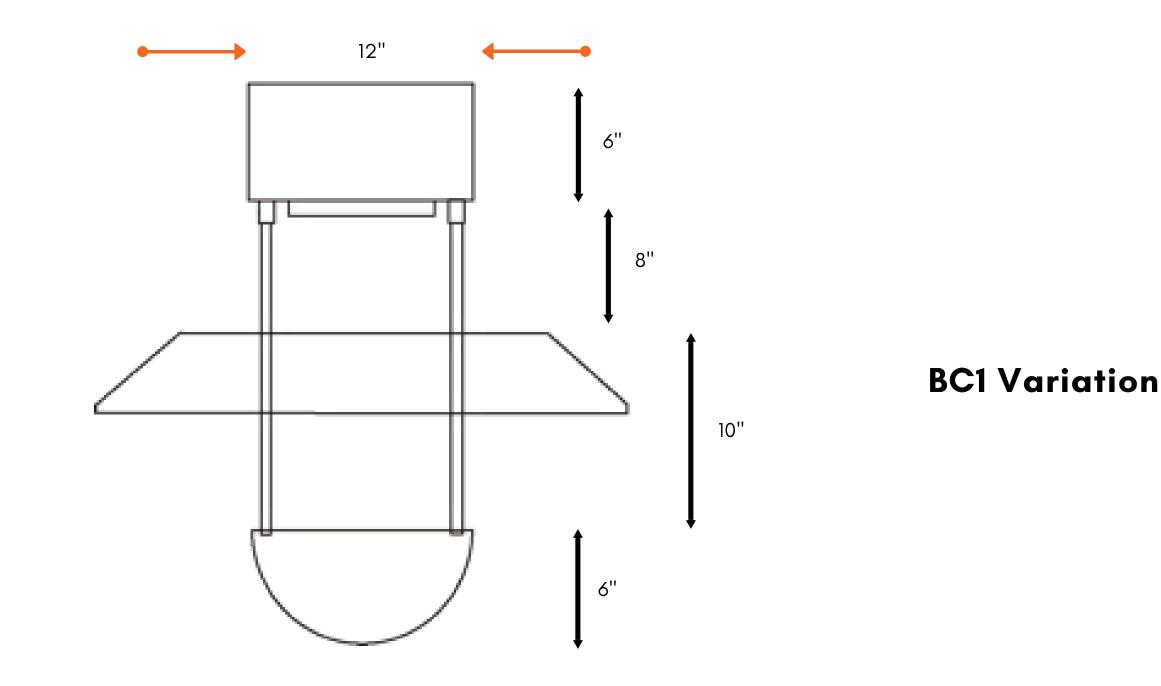

## WWW.SOLERACORP.COM

BC is a decorative pendant that consists of a cast aluminum dome bottom and spun aluminum hood. Available in 3 decorative options: BC1, BC2 & BC3.

Capable of being suspended with an aircraft cable or mounted as a pendant with a stem. Ceiling flush mount also available

Designed for spaces with high visual interest. Customizable lengths and color temperatures available.

Illuminated with a Chip on Board (COB) LED module. Wattages are customizable to meet project illumination requirements.

Options include 0-10V Dimming, Open Emergency Battery, and Perforated Hood

Lamping: 45W LED (Max).

Lumens: 6585 (based on max wattage & 5000K CCT)

Correlated Color Temps: Available in 3000K, 4000K and 5000K (contact for custom).

Lens Detail / Shielding: Select between Clear Glass Lens (CG) or Prismatic Glass Lens (PG).

**Electrical:** Universal (120–277V) LED Driver is standard. Other options include 347V (Canada) and 480V.

**Mounting:** Choose (AC) for suspension with aircraft cable or (P) for pendant stem. Custom lengths available. Ceiling mount (CM) also available.