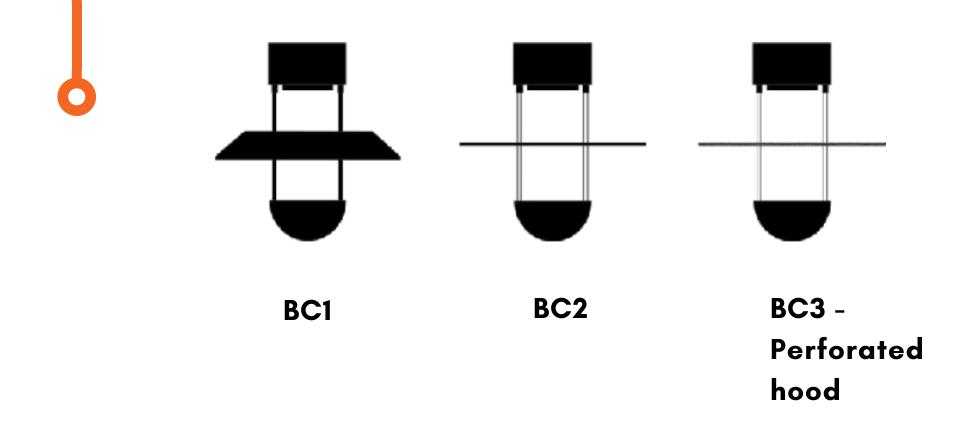

## WWW.SOLERACORP.COM

BC is a decorative pendant that consists of a cast aluminum dome bottom and spun aluminum hood. Available in 3 decorative options: BC1, BC2 & BC3.

Capable of being suspended with an aircraft cable or mounted as a pendant with a stem. Ceiling flush mount also available

Options include 0-10V Dimming, Open Emergency Battery, and Perforated Hood

Lamping: 45W LED (Max).

Lumens: 6585 (based on max wattage & 5000K CCT)

Correlated Color Temps: Available in 3000K, 4000K and 5000K (contact for custom).