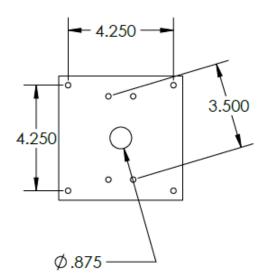

**Customization Notes:** 

▶▶▶ Info on this spec sheet will change without notice as product development is an ongoing process.

| PRODUCT    | "DIM-A" | "DIM-B" | "DIM-C" |
|------------|---------|---------|---------|
| BASICO 24" | 24.000" | 3.375"  | 4.000"  |
| BASICO 36" | 36.000" | 3.375"  | 4.000"  |