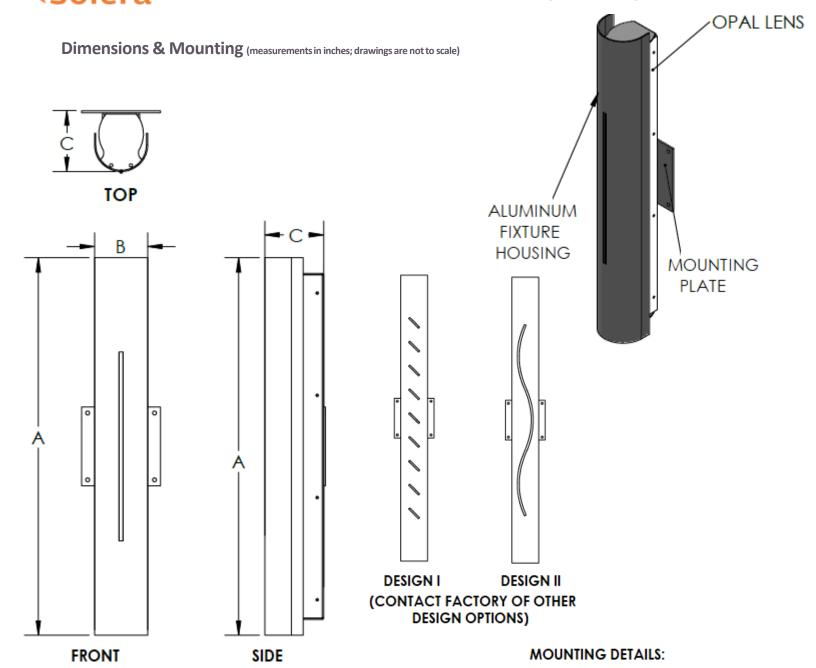

## **BASICO WALL MOUNT**

A sleek surface luminaire made of aluminum extrusion with a concave front. Features customizable laser slit design in front and emits a subtle back glow. Mounting could follow different orientations. Designed for indoors. Contact Solera for outdoor application.

**Customization Notes:** 

▶▶▶ Info on this spec sheet will change without notice as product development is an ongoing process.

| PRODUCT    | "DIM-A" | "DIM-B" | "DIM-C" |
|------------|---------|---------|---------|
| BASICO 24" | 24.000" | 3.375"  | 4.000"  |
| BASICO 36" | 36.000" | 3.375"  | 4.000"  |