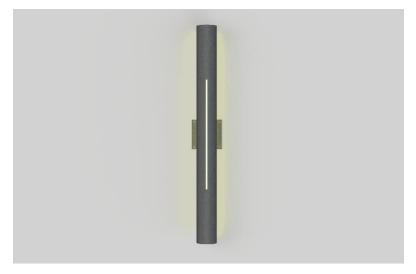

## **BASICO WALL MOUNT**

A sleek surface luminaire made of aluminum extrusion with a concave front. Features customizable laser slit design in front and emits a subtle back glow. Mounting could follow different orientations. Designed for indoors. Contact Solera for outdoor application.