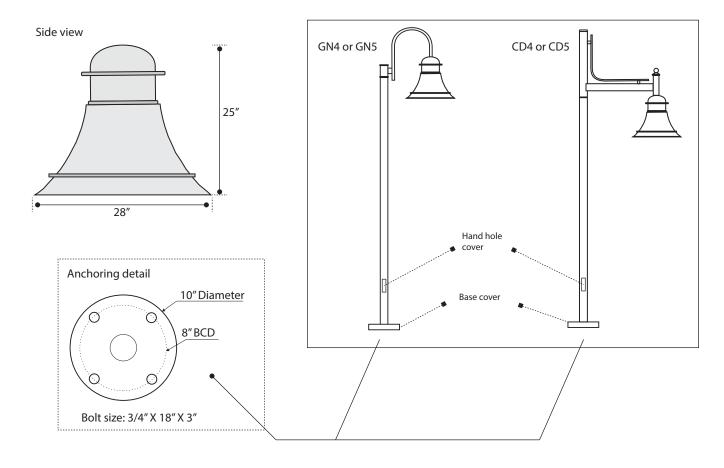

## Dimensions & Mounting:

Please note that drawings are not to scale.

|                                   | Mounting                          |                                                                                               | Lens             | I        | Light Pattern | Options          |                                                      | Finishes |                                                                                               |
|-----------------------------------|-----------------------------------|-----------------------------------------------------------------------------------------------|------------------|----------|---------------|------------------|------------------------------------------------------|----------|-----------------------------------------------------------------------------------------------|
| GN4                               | Goose neck arm for<br>4" pole     | CG                                                                                            | Clear lens (Std) | TY5      | Type V (Std)  | SD               | Step dimming                                         | Standard |                                                                                               |
|                                   | , pole                            |                                                                                               |                  | TVA      | Turne N(      | MS               | Motion sensor                                        | BL       | Black                                                                                         |
| GN5 Goose neck arm for<br>5" pole | SAG Sag                           | Sag lens                                                                                      | TY4              | Type IV  | TCO           | Trespass cut off | WH                                                   | White    |                                                                                               |
|                                   | OPL                               | Opal polycarbonate                                                                            | TY3              | Type III | ·             | SG               | Silver Grey                                          |          |                                                                                               |
| CD4                               | Custom decorative arm for 4" pole |                                                                                               | lens             |          |               | TP               | Tamperproof<br>hardware                              | BZ       | Bronze                                                                                        |
| CD5                               | Custom decorative                 | ustom decorative LMD Lumidome acrylic TS Tamperproof screws m for 5" pole PC Button photocell |                  |          |               |                  |                                                      |          |                                                                                               |
|                                   | arm for 5 pole                    |                                                                                               | Button photocell | Custom   |               |                  |                                                      |          |                                                                                               |
|                                   |                                   |                                                                                               |                  |          |               | PCR              | Photocell<br>receptacle                              | СС       | Custom Color<br>See website for<br>custom colors.<br>Contact factory for<br>physical samples. |
|                                   |                                   |                                                                                               |                  |          |               | NON              | Non-illuminated<br>neck louvers<br>(contact factory) |          |                                                                                               |
|                                   |                                   |                                                                                               |                  |          |               | ILL              | Illuminated neck<br>louvers (contact<br>factory)     |          |                                                                                               |
|                                   |                                   |                                                                                               |                  |          |               | SF               | Single Fuse                                          |          |                                                                                               |
|                                   | op max wattage & 5000K CCT        |                                                                                               |                  |          |               | BA               | Banner Arm                                           |          |                                                                                               |